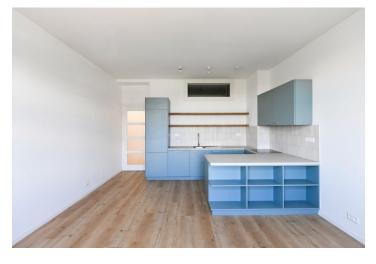

The interior features a living room with a fully fitted open plan kitchen, a bedroom with a small storage room, a bathroom including a walk-in shower and toilet, and an entrance hall with built-in wardrobes. The apartment faces the street.

New equipment, vinyl floors, tiles, security entry door, interior blinds, electric boiler, Siemens appliances, washing machine, dishwasher, induction stove top, **cellar**.