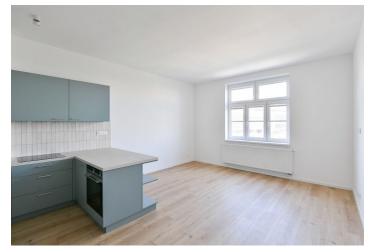

The interior features a living room with a fully fitted open plan kitchen, a bedroom with a small storage room, a bathroom including a walk-in shower and toilet, and an entrance hall with built-in wardrobes. The apartment faces the street.

New equipment, vinyl floors, tiles, security entry door, interior blinds, electric boiler, Siemens appliances, washing machine, dishwasher, induction stove top, **cellar**.