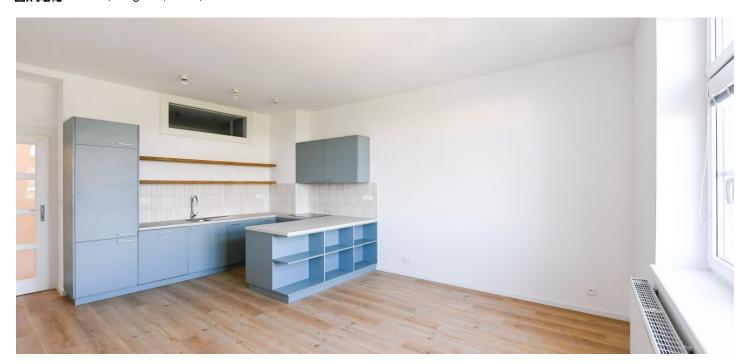

The interior features a living room with a fully fitted open plan kitchen, a bedroom with a small storage room, a bathroom including a walk-in shower and toilet, and an entrance hall with built-in wardrobes. The apartment faces the street.

New equipment, vinyl floors, tiles, security entry door, interior blinds, electric boiler, Siemens appliances, washing machine, dishwasher, induction stove top, **cellar**.