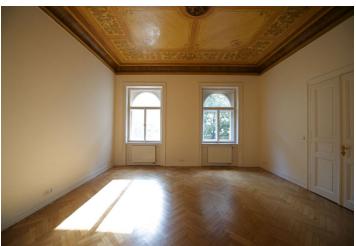

\* Area of the unit according to the Civil Code. The area consists of the sum total area of the entire unit bounded by perimeter walls.

Attractive apartment in an attractive location! Warm and sunny, this stylish 2-3-bedroom apartment, refurbished and beautifully detailed, is on the 1st floor of a completely renovated Art Nouveau building with lift and part-time reception. Step outside of the building and you will find yourself on Pařížská, the most elegant street in Prague, a prime location for getting around on foot. Moments from Old Time Square. It offers a large living room with original painted ceiling, formal dining room (can be 3rd bedroom), large fully fitted kitchen with courtyard oriented balcony, bathroom with bath tub, bidet and toilet, storage/laundry room, and entrance hall. Airy rooms with high ceilings, built-in wardrobe, parquet and tile floors, washer, dryer, dishwasher. Video intercom and satellite TV connection. In addition to the rent there is a CZK 2.000 per person monthly fee for building services and maintenance, and a CZK 7.000 monthly fee for the reception. Utilities are billed