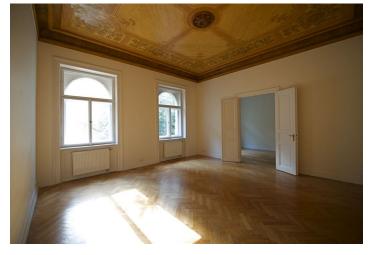

\* Area of the unit according to the Civil Code. The area consists of the sum total area of the entire unit bounded by perimeter walls.

Attractive apartment in an attractive location! Warm and sunny, this stylish 2-3-bedroom apartment, refurbished and beautifully detailed, is on the 1st floor of a completely renovated Art Nouveau building with lift and part-time reception. Step outside of the building and you will find yourself on Pařížská, the most elegant street in Prague, a prime location for getting around on foot. Moments from Old Time Square. It offers a large living room with original painted ceiling, formal dining room (can be 3rd bedroom), large fully fitted kitchen with courtyard oriented balcony, bathroom with bath tub, bidet and toilet, storage/laundry room, and entrance hall. Airy rooms with high ceilings, built-in wardrobe, parquet and tile floors, washer, dryer, dishwasher. Video intercom and satellite TV connection. In addition to the rent there is a CZK 2.000 per person monthly fee for building services and maintenance, and a CZK 7.000 monthly fee for the reception. Utilities are billed