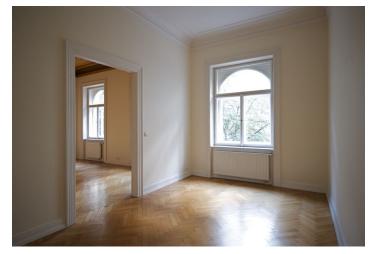

\* Area of the unit according to the Civil Code. The area consists of the sum total area of the entire unit bounded by perimeter walls.

Attractive apartment in an attractive location! Warm and sunny, this stylish 2-3-bedroom apartment, refurbished and beautifully detailed, is on the 1st floor of a completely renovated Art Nouveau building with lift and part-time reception. Step outside of the building and you will find yourself on Pařížská, the most elegant street in Prague, a prime location for getting around on foot. Moments from Old Time Square. It offers a large living room with original painted ceiling, formal dining room (can be 3rd bedroom), large fully fitted kitchen with courtyard oriented balcony, bathroom with bath tub, bidet and toilet, storage/laundry room, and entrance hall. Airy rooms with high ceilings, built-in wardrobe, parquet and tile floors, washer, dryer, dishwasher. Video intercom and satellite TV connection. In addition to the rent there is a CZK 2.000 per person monthly fee for building services and maintenance, and a CZK 7.000 monthly fee for the reception. Utilities are billed