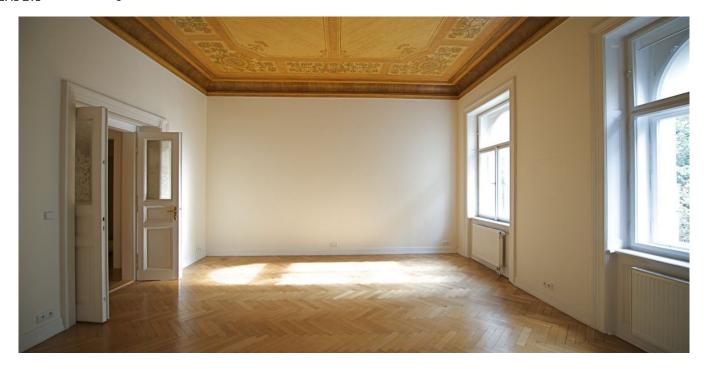

\* Area of the unit according to the Civil Code. The area consists of the sum total area of the entire unit bounded by perimeter walls.

Attractive apartment in an attractive location! Warm and sunny, this stylish 2-3-bedroom apartment, refurbished and beautifully detailed, is on the 1st floor of a completely renovated Art Nouveau building with lift and part-time reception. Step outside of the building and you will find yourself on Pařížská, the most elegant street in Prague, a prime location for getting around on foot. Moments from Old Time Square. It offers a large living room with original painted ceiling, formal dining room (can be 3rd bedroom), large fully fitted kitchen with courtyard oriented balcony, bathroom with bath tub, bidet and toilet, storage/laundry room, and entrance hall. Airy rooms with high ceilings, built-in wardrobe, parquet and tile floors, washer, dryer, dishwasher. Video intercom and satellite TV connection. In addition to the rent there is a CZK 2.000 per person monthly fee for building services and maintenance, and a CZK 7.000 monthly fee for the reception. Utilities are billed