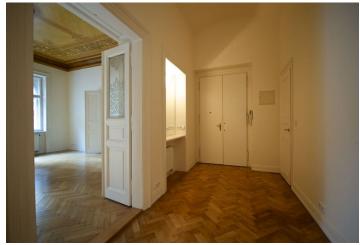

\* Area of the unit according to the Civil Code. The area consists of the sum total area of the entire unit bounded by perimeter walls.

Attractive apartment in an attractive location! Warm and sunny, this stylish 2-3-bedroom apartment, refurbished and beautifully detailed, is on the 1st floor of a completely renovated Art Nouveau building with lift and part-time reception. Step outside of the building and you will find yourself on Pařížská, the most elegant street in Prague, a prime location for getting around on foot. Moments from Old Time Square. It offers a large living room with original painted ceiling, formal dining room (can be 3rd bedroom), large fully fitted kitchen with courtyard oriented balcony, bathroom with bath tub, bidet and toilet, storage/laundry room, and entrance hall. Airy rooms with high ceilings, built-in wardrobe, parquet and tile floors, washer, dryer, dishwasher. Video intercom and satellite TV connection. In addition to the rent there is a CZK 2.000 per person monthly fee for building services and maintenance, and a CZK 7.000 monthly fee for the reception. Utilities are billed