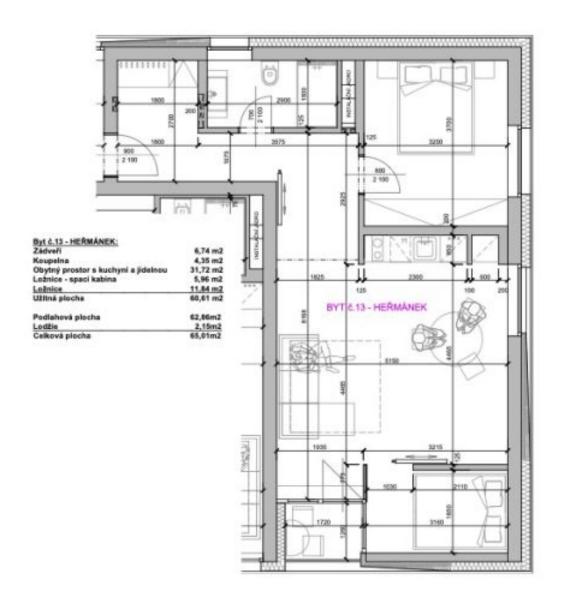

#### € 302 747 I CZK 7 605 000

62.86 m², Karlovy Vary, Abertamy, Vítězná

| Total area       | 65 m²                 |
|------------------|-----------------------|
| Floor area*      | 63 m²                 |
| Loggia           | 2 m²                  |
| Parking          | Outdoor parking space |
| Cellar           | -                     |
| PENB             | В                     |
| Reference number | 105406                |

The photo depicting facilities comes from a model apartment.

Floor area 62.86 m², loggia 2.15 m².

€ 302 747 | CZK 7 605 000

62.86 m², Karlovy Vary, Abertamy, Vítězná

# **DŮM 17 BYLIN**

DISPOZIČNÍ VÝKRES APARTMÁNŮ: 13 - HEŘMÁNEK CELKOVÁ PLOCHA 65,01 m2

POZNÁMKA: VYBAVENÍ BYTU NÁBYTKEM JE ZOBRAZENO INFORMATIVNÉ KÓTOVÁNO VE VÝROBNÍCH ROZMĚRECH BEZ OMÍTEK

€ 302 747 I CZK 7 605 000