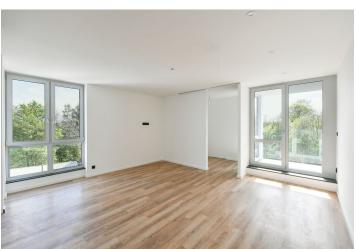

The 63 m² Heřmánek apartment is located on the 2nd floor and offers beautiful views of the surrounding nature. It consists of an open space living room with a preparation for a kitchen, from which you can enter both the loggia and a smaller built-in bedroom, as well as the master bedroom, a bathroom, and a foyer. The building offers a sauna relaxation room, a bike room including a bicycle charging station, a ski room, a storage locker (in the bike room and ski room), a bike wash and laundry room, a garden barbecue pit, and facility management services, including cleaning.

The apartment has a security entrance door and triple-glazed plastic windows. Facilities also include a master key system facilitating movement around the building, motion sensors connected to a LOXONE smart home system, an autonomous smoke detector, and a separate Wi-Fi router. The designer bathroom is equipped with quality sanitary ware. The airconditioning unit located in the living room ensures thermal comfort in the summer, and underfloor heating provides the same in the winter. The complex has outdoor parking spaces, and the Schindler elevator makes it wheelchair accessible.