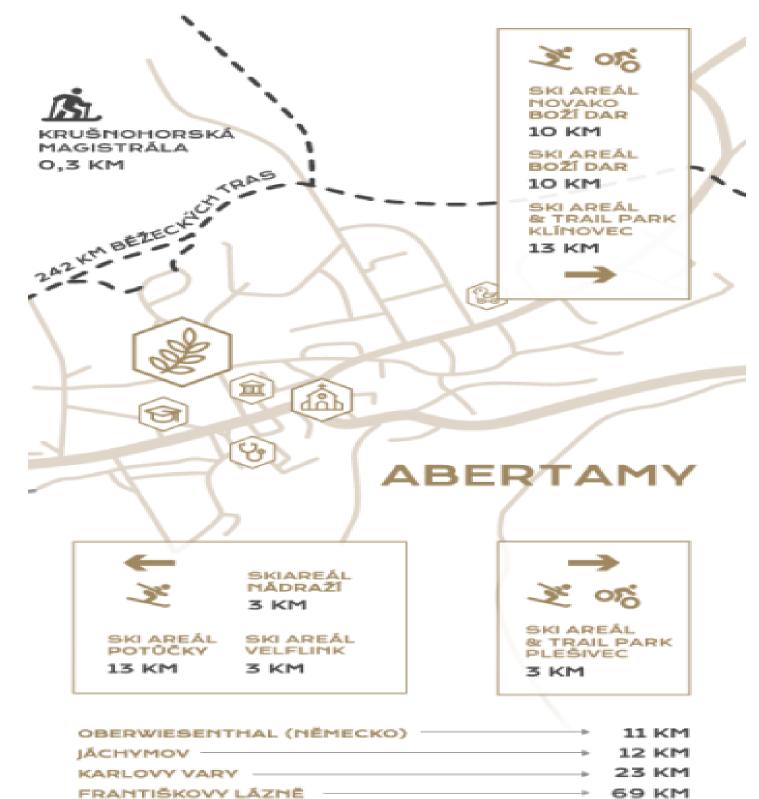

Abertamy is a picturesque mountain and recreation town in the **Krušné Mountains**. A perfect place for lovers of winter fun and long summer hikes through the surrounding beautiful landscape, but at the same time it also offers classic services such as local shops and restaurants. The drive from Prague takes approximately 2 hours, and from Karlovy Vary only 30 minutes.

62.86 m², Karlovy Vary, Abertamy, Vítězná

PLZEŇ

PRAHA

MARIÁNSKÉ LÁZNĚ

76 KM

103 KM

149 KM