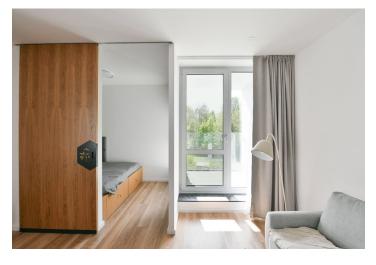

The 63 m² Heřmánek apartment is located on the 2nd floor and offers beautiful views of the surrounding nature. It consists of an open space living room with a preparation for a kitchen, from which you can enter both the loggia and a smaller built-in bedroom, as well as the master bedroom, a bathroom, and a foyer. The building offers a sauna relaxation room, a bike room including a bicycle charging station, a ski room, a storage locker (in the bike room and ski room), a bike wash and laundry room, a garden barbecue pit, and facility management services, including cleaning.

The apartment has a security entrance door and triple-glazed plastic windows. Facilities also include a master key system facilitating movement around the building, motion sensors connected to a LOXONE smart home system, an autonomous smoke detector, and a separate Wi-Fi router. The designer bathroom is equipped with quality sanitary ware. The airconditioning unit located in the living room ensures thermal comfort in the summer, and underfloor heating provides the same in the winter. The complex has outdoor parking spaces, and the Schindler elevator makes it wheelchair accessible.