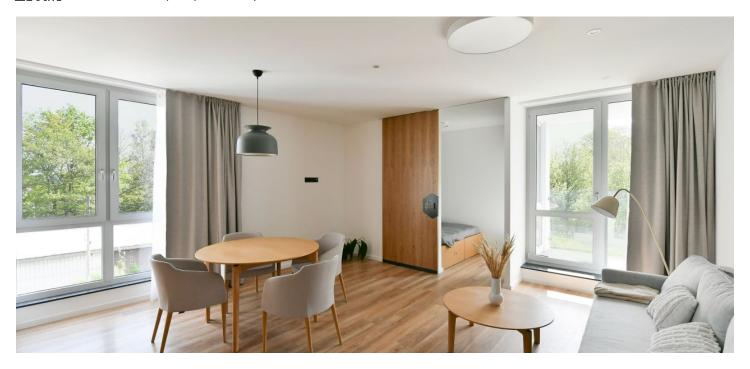

The 63 m² Heřmánek apartment is located on the 2nd floor and offers beautiful views of the surrounding nature. It consists of an open space living room with a preparation for a kitchen, from which you can enter both the loggia and a smaller built-in bedroom, as well as the master bedroom, a bathroom, and a foyer. The building offers a sauna relaxation room, a bike room including a bicycle charging station, a ski room, a storage locker (in the bike room and ski room), a bike wash and laundry room, a garden barbecue pit, and facility management services, including cleaning.

The apartment has a security entrance door and triple-glazed plastic windows. Facilities also include a master key system facilitating movement around the building, motion sensors connected to a LOXONE smart home system, an autonomous smoke detector, and a separate Wi-Fi router. The designer bathroom is equipped with quality sanitary ware. The airconditioning unit located in the living room ensures thermal comfort in the summer, and underfloor heating provides the same in the winter. The complex has outdoor parking spaces, and the Schindler elevator makes it wheelchair accessible.