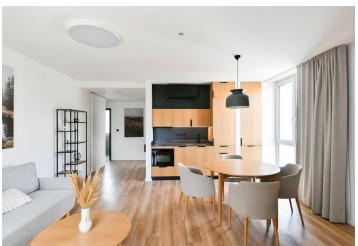

The 63 m² Heřmánek apartment is located on the 2nd floor and offers beautiful views of the surrounding nature. It consists of an open space living room with a preparation for a kitchen, from which you can enter both the loggia and a smaller built-in bedroom, as well as the master bedroom, a bathroom, and a foyer. The building offers a sauna relaxation room, a bike room including a bicycle charging station, a ski room, a storage locker (in the bike room and ski room), a bike wash and laundry room, a garden barbecue pit, and facility management services, including cleaning.

The photo depicting facilities comes from a model apartment.

Floor area 62.86 m², loggia 2.15 m².

€ 302 747 | CZK 7 605 000

62.86 m², Karlovy Vary, Abertamy, Vítězná