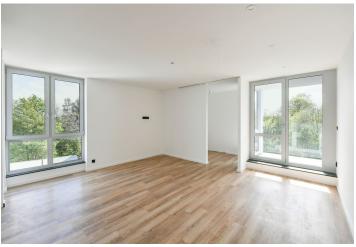

The 63 m² Heřmánek apartment is located on the 2nd floor and offers beautiful views of the surrounding nature. It consists of an open space living room with a preparation for a kitchen, from which you can enter both the loggia and a smaller built-in bedroom, as well as the master bedroom, a bathroom, and a foyer. The building offers a sauna relaxation room, a bike room including a bicycle charging station, a ski room, a storage locker (in the bike room and ski room), a bike wash and laundry room, a garden barbecue pit, and facility management services, including cleaning.

The photo depicting facilities comes from a model apartment.

Floor area 62.86 m², loggia 2.15 m².

€ 302 747 | CZK 7 605 000

62.86 m², Karlovy Vary, Abertamy, Vítězná