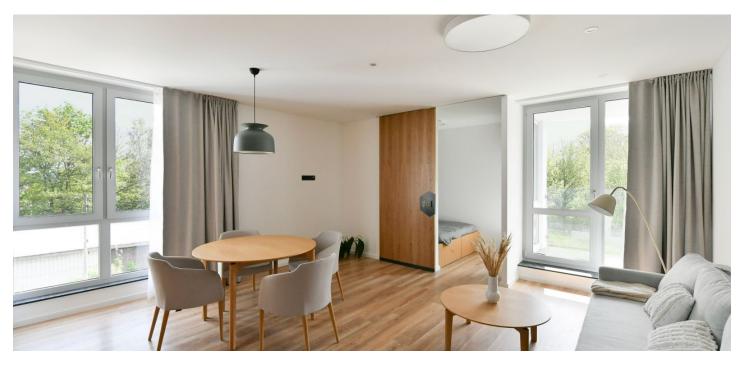

The 63 m² Heřmánek apartment is located on the 2nd floor and offers beautiful views of the surrounding nature. It consists of an open space living room with a preparation for a kitchen, from which you can enter both the loggia and a smaller built-in bedroom, as well as the master bedroom, a bathroom, and a foyer. The building offers a sauna relaxation room, a bike room including a bicycle charging station, a ski room, a storage locker (in the bike room and ski room), a bike wash and laundry room, a garden barbecue pit, and facility management services, including cleaning.

The apartment has a security entrance door and triple-glazed plastic windows. Facilities also include a master key system facilitating movement around the building, motion sensors connected to a LOXONE smart home system, an autonomous smoke detector, and a separate Wi-Fi router. The designer bathroom is equipped with quality sanitary ware. The airconditioning unit located in the living room ensures thermal comfort in the summer, and underfloor heating provides the same in the winter. The complex has outdoor parking spaces, and the Schindler elevator makes it wheelchair accessible.

The photo depicting facilities comes from a model apartment.

Floor area 62.86 m², loggia 2.15 m².

€ 302 747 | CZK 7 605 000

62.86 m², Karlovy Vary, Abertamy, Vítězná