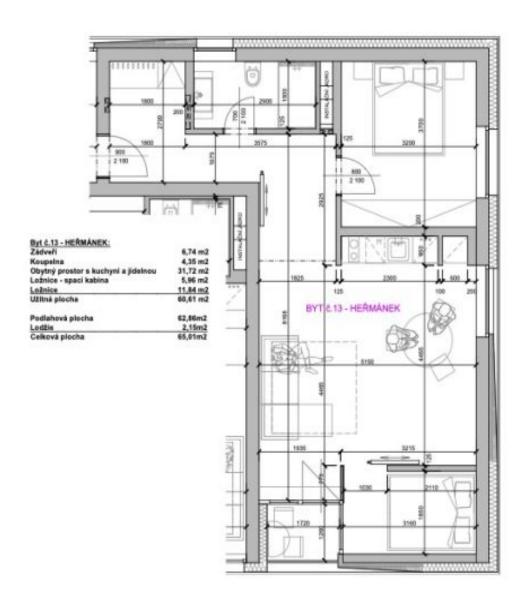

#### € 302 747 I CZK 7 605 000

62.86 m², Karlovy Vary, Abertamy, Vítězná

| Total area       | 65 m²                 |
|------------------|-----------------------|
| Floor area*      | 63 m²                 |
| Loggia           | 2 m²                  |
| Parking          | Outdoor parking space |
| Cellar           | -                     |
| PENB             | В                     |
| Reference number | 105406                |

# **DŮM 17 BYLIN**

DISPOZIČNÍ VÝKRES APARTMÁNŮ: 13 - HEŘMÁNEK CELKOVÁ PLOCHA 65,01 m2

POZNÁMKA: VYBAVENÍ BYTU NÁBYTKEM JE ZOBRAZENO INFORMATIVNÉ KÓTOVÁNO VE VÝROBNÍCH ROZMĚRECH BEZ OMÍTEK

€ 302 747 I CZK 7 605 000