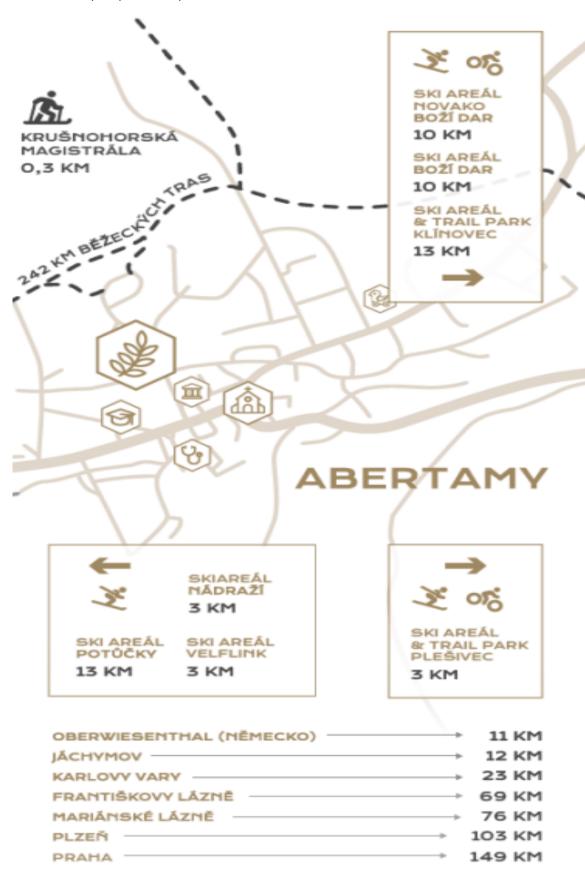

Abertamy is a picturesque mountain and recreation town in the **Krušné Mountains**. A perfect place for lovers of winter fun and long summer hikes through the surrounding beautiful landscape, but at the same time it also offers classic services such as local shops and restaurants. The drive from Prague takes approximately 2 hours, and from Karlovy Vary only 30 minutes.