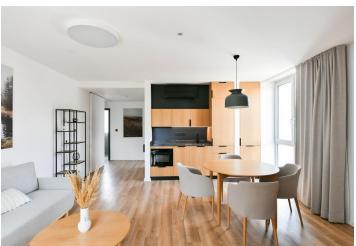

The 63 m² Heřmánek apartment is located on the 2nd floor and offers beautiful views of the surrounding nature. It consists of an open space living room with a preparation for a kitchen, from which you can enter both the loggia and a smaller built-in bedroom, as well as the master bedroom, a bathroom, and a foyer. The building offers a sauna relaxation room, a bike room including a bicycle charging station, a ski room, a storage locker (in the bike room and ski room), a bike wash and laundry room, a garden barbecue pit, and facility management services, including cleaning.

The photo depicting facilities comes from a model apartment.

Floor area 62.86 m², loggia 2.15 m².

€ 302 747 | CZK 7 605 000

62.86 m², Karlovy Vary, Abertamy, Vítězná