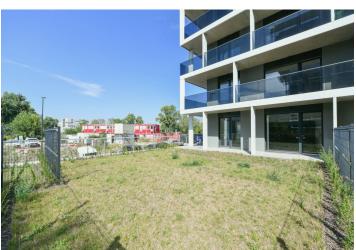

\* Area of the unit according to the Civil Code. The area consists of the sum total area of the entire unit bounded by perimeter walls.

Benefiting from a terrace and garden, this brand new unfurnished apartment is on the ground floor of a newly built residential project with underground parking. Located right on the VItava riverbank on Rohanský Island, on the border of Prague 1 and Prague 8, in one of the most dynamic neighborhoods, with full amenities within easy reach and quick access to the city center by tram and from the Křižíkova metro station, which is only a few blocks away. A bike and a jogging path are mere steps away from the building, and a fitness/relaxation center and golf course are nearby.

The apartment includes a living room with a fully fitted open plan kitchen and dining area, a bedroom with a wardrobe and en-suite bathroom (bathtub, toilet), a guest toilet, and an entrance hall. Both main rooms have access to the **terrace/garden**.