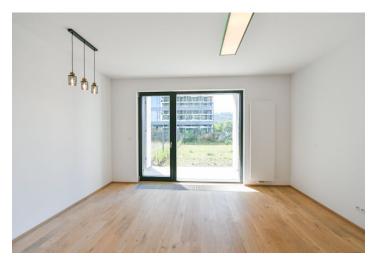

\* Area of the unit according to the Civil Code. The area consists of the sum total area of the entire unit bounded by perimeter walls.

Benefiting from a terrace and garden, this brand new unfurnished apartment is on the ground floor of a newly built residential project with underground parking. Located right on the VItava riverbank on Rohanský Island, on the border of Prague 1 and Prague 8, in one of the most dynamic neighborhoods, with full amenities within easy reach and quick access to the city center by tram and from the Křižíkova metro station, which is only a few blocks away. A bike and a jogging path are mere steps away from the building, and a fitness/relaxation center and golf course are nearby.

The apartment includes a living room with a fully fitted open plan kitchen and dining area, a bedroom with a wardrobe and en-suite bathroom (bathtub, toilet), a guest toilet, and an entrance hall. Both main rooms have access to the **terrace/garden**.