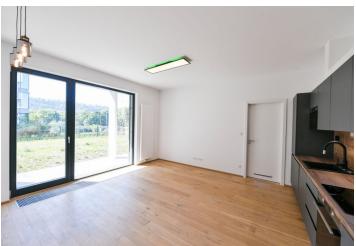

\* Area of the unit according to the Civil Code. The area consists of the sum total area of the entire unit bounded by perimeter walls.

Benefiting from a terrace and garden, this brand new unfurnished apartment is on the ground floor of a newly built residential project with underground parking. Located right on the VItava riverbank on Rohanský Island, on the border of Prague 1 and Prague 8, in one of the most dynamic neighborhoods, with full amenities within easy reach and quick access to the city center by tram and from the Křižíkova metro station, which is only a few blocks away. A bike and a jogging path are mere steps away from the building, and a fitness/relaxation center and golf course are nearby.

The apartment includes a living room with a fully fitted open plan kitchen and dining area, a bedroom with a wardrobe and en-suite bathroom (bathtub, toilet), a guest toilet, and an entrance hall. Both main rooms have access to the **terrace/garden**.