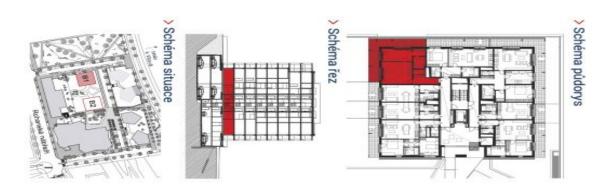

## Apartment One-bedroom (2+kk)

Rented

59.9 m², Prague 8, Karlín, Sokolova

## **Apartment One-bedroom (2+kk)**

Rented

59.9 m², Prague 8, Karlín, Sokolova

| Total area       | 92 m²                                                                                                                   |
|------------------|-------------------------------------------------------------------------------------------------------------------------|
| Floor area*      | 60 m²                                                                                                                   |
| Terrace          | 32 m²                                                                                                                   |
| Front garden     | 98 m²                                                                                                                   |
| Parking          | Garage parking.                                                                                                         |
| Garage           | Yes                                                                                                                     |
| Cellar           |                                                                                                                         |
| Service price    | Monthly deposit for services,<br>water, and heating is paid<br>separately. Electricity is<br>transferred to the tenant. |
| PENB             | В                                                                                                                       |
| Reference number | 105410                                                                                                                  |
| Available from   | Immediately                                                                                                             |