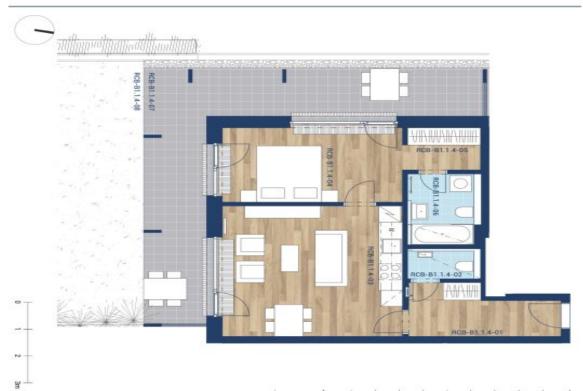

## Apartment One-bedroom (2+kk)

**Rented** 

59.9 m², Prague 8, Karlín, Sokolova

| č.m.                                                   | místnost                                | ₹2   |
|--------------------------------------------------------|-----------------------------------------|------|
| RCB-B1.1.4-01                                          | Předsíň                                 | 7,1  |
| RCB-B1.1.4-02                                          | WC                                      | 1,9  |
| RCB-B1.1.4-03                                          | Obývací pokoj, Kuch. kout               | 24,9 |
| RCB-B1.1.4-04                                          | Ložnice                                 | 14,6 |
| RCB-B1.1.4-05                                          | Šatna                                   | 3,4  |
| RCB-B1.1.4-06                                          | Koupelna                                | 4,5  |
| RCB-B1.1.4-07                                          | Terasa                                  | 32,0 |
| RCB-B1.1.4-08                                          | Předzahrada                             | 98,0 |
| užitná plocha (be                                      | užitná plocha (bez terasy, předzahrady) | 56,4 |
| podľahová plocha<br>(dle nařízení vlády č. 366 / 2013) | y č. 366 / 2013)                        | 59,9 |
|                                                        |                                         |      |