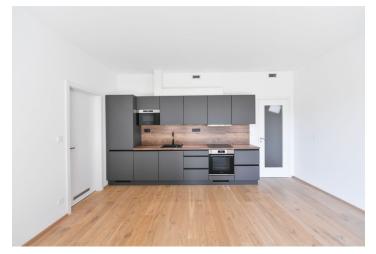

The apartment includes a living room with a fully fitted open plan kitchen and dining area, a bedroom with a wardrobe and en-suite bathroom (bathtub, toilet), a guest toilet, and an entrance hall. Both main rooms have access to the **terrace/garden**.

Tiles, security entry door, central heating, video entry phone, exterior blinds, wooden floors, heat recovery ventilation, **cellar**. A **garage parking** space is included.