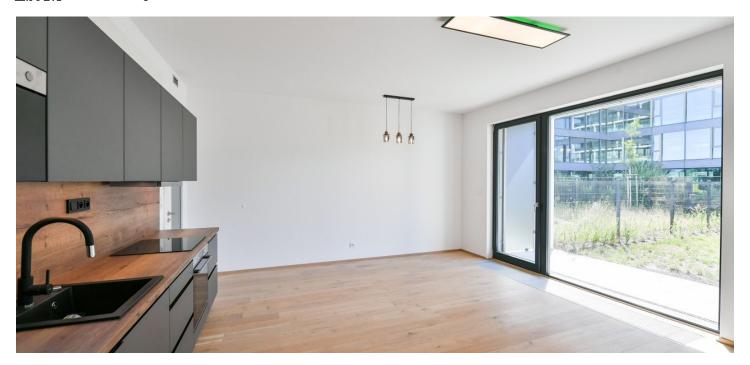

\* Area of the unit according to the Civil Code. The area consists of the sum total area of the entire unit bounded by perimeter walls.

Benefiting from a terrace and garden, this brand new unfurnished apartment is on the ground floor of a newly built residential project with underground parking. Located right on the VItava riverbank on Rohanský Island, on the border of Prague 1 and Prague 8, in one of the most dynamic neighborhoods, with full amenities within easy reach and quick access to the city center by tram and from the Křižíkova metro station, which is only a few blocks away. A bike and a jogging path are mere steps away from the building, and a fitness/relaxation center and golf course are nearby.

The apartment includes a living room with a fully fitted open plan kitchen and dining area, a bedroom with a wardrobe and en-suite bathroom (bathtub, toilet), a guest toilet, and an entrance hall. Both main rooms have access to the **terrace/garden**.

Tiles, security entry door, central heating, video entry phone, exterior blinds, wooden floors, heat recovery ventilation, **cellar**. A **garage parking** space is included.