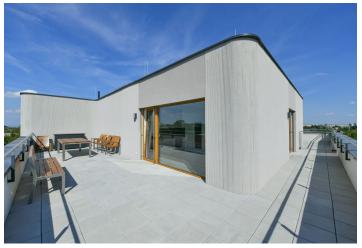

\* Area of the unit according to the Civil Code. The area consists of the sum total area of the entire unit bounded by perimeter walls.

Brand new apartment in the Evergreen Ďáblice project. This bright unfurnished apartment with a large terrace (55 m²) is on the 4th topmost floor of an apartment building with an elevator and parking, in a quiet "garden" neighborhood northwest of Ďáblice. The residential location offers ample greenery and amenities and services within easy reach, including the Ďáblický háj forest park with many sports and relaxation opportunities incl. hiking and bike paths, plus the nearby Čimický háj, Přátelství Park, and the riding stables in Dolní Chabry. There is a bus stop steps away, with regular connections to Ládví metro station (under 10 minutes). It takes 7 minutes to drive to the Letňany shopping mall and 15 minutes to Holešovice.

The sunny interior features a living room with a fully fitted open plan kitchen, a bedroom, a bathroom including a bathtub and toilet, and an entrance hall. The **terrace** is accessible from both main rooms.