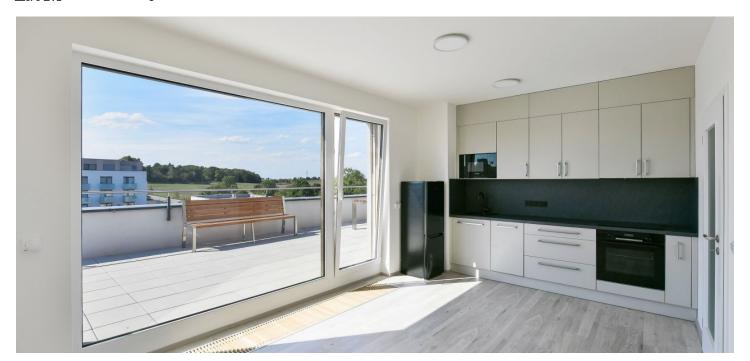

\* Area of the unit according to the Civil Code. The area consists of the sum total area of the entire unit bounded by perimeter walls.

Brand new apartment in the Evergreen Ďáblice project. This bright unfurnished apartment with a large terrace (55 m²) is on the 4th topmost floor of an apartment building with an elevator and parking, in a quiet "garden" neighborhood northwest of Ďáblice. The residential location offers ample greenery and amenities and services within easy reach, including the Ďáblický háj forest park with many sports and relaxation opportunities incl. hiking and bike paths, plus the nearby Čimický háj, Přátelství Park, and the riding stables in Dolní Chabry. There is a bus stop steps away, with regular connections to Ládví metro station (under 10 minutes). It takes 7 minutes to drive to the Letňany shopping mall and 15 minutes to Holešovice.

The sunny interior features a living room with a fully fitted open plan kitchen, a bedroom, a bathroom including a bathtub and toilet, and an entrance hall. The **terrace** is accessible from both main rooms.

Laminate floors, tiles, automatic aluminum exterior blinds, central heating, custom-made kitchen, Bosch appliances, dishwasher, combo washer-dryer combo, induction stove top, microwave oven, bike/pram storage, **cellar**. A **garage parking** space is included.