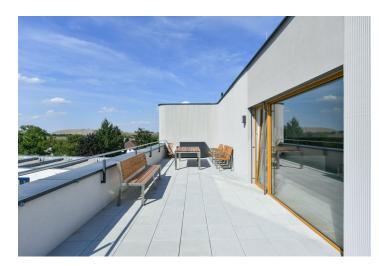

\* Area of the unit according to the Civil Code. The area consists of the sum total area of the entire unit bounded by perimeter walls.

Brand new apartment in the Evergreen Ďáblice project. This bright unfurnished apartment with a large terrace (55 m²) is on the 4th topmost floor of an apartment building with an elevator and parking, in a quiet "garden" neighborhood northwest of Ďáblice. The residential location offers ample greenery and amenities and services within easy reach, including the Ďáblický háj forest park with many sports and relaxation opportunities incl. hiking and bike paths, plus the nearby Čimický háj, Přátelství Park, and the riding stables in Dolní Chabry. There is a bus stop steps away, with regular connections to Ládví metro station (under 10 minutes). It takes 7 minutes to drive to the Letňany shopping mall and 15 minutes to Holešovice.

The sunny interior features a living room with a fully fitted open plan kitchen, a bedroom, a bathroom including a bathtub and toilet, and an entrance hall. The **terrace** is accessible from both main rooms.