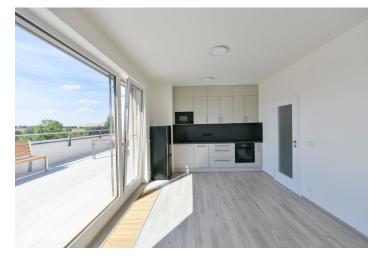

\* Area of the unit according to the Civil Code. The area consists of the sum total area of the entire unit bounded by perimeter walls.

Brand new apartment in the Evergreen Ďáblice project. This bright unfurnished apartment with a large terrace (55 m²) is on the 4th topmost floor of an apartment building with an elevator and parking, in a quiet "garden" neighborhood northwest of Ďáblice. The residential location offers ample greenery and amenities and services within easy reach, including the Ďáblický háj forest park with many sports and relaxation opportunities incl. hiking and bike paths, plus the nearby Čimický háj, Přátelství Park, and the riding stables in Dolní Chabry. There is a bus stop steps away, with regular connections to Ládví metro station (under 10 minutes). It takes 7 minutes to drive to the Letňany shopping mall and 15 minutes to Holešovice.

The sunny interior features a living room with a fully fitted open plan kitchen, a bedroom, a bathroom including a bathtub and toilet, and an entrance hall. The **terrace** is accessible from both main rooms.

Laminate floors, tiles, automatic aluminum exterior blinds, central heating, custom-made kitchen, Bosch appliances, dishwasher, combo washer-dryer combo, induction stove top, microwave oven, bike/pram storage, **cellar**. A **garage parking** space is included.