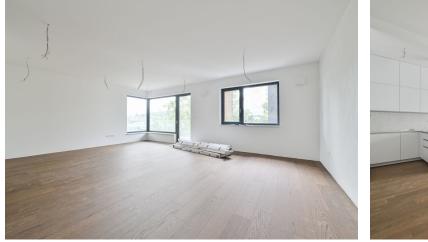

The layout of the apartment consists of a living room with a kitchenette and access to the **terrace**, a bedroom, a **wardrobe**, a bathroom, and a separate toilet.

The price includes a furnished interior which includes complete bathroom sanitary ware, **wooden parquet floors**, lacquered matt interior doors, and wallpaper.