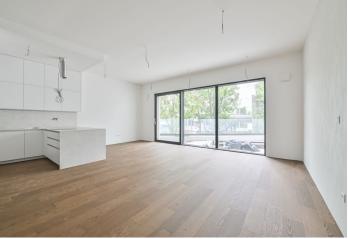

The layout of the apartment consists of a living room with a kitchenette and access to the **terrace**, a bedroom, a **wardrobe**, a bathroom, and a separate toilet.

The price includes a furnished interior which includes complete bathroom sanitary ware, **wooden parquet floors**, lacquered matt interior doors, and wallpaper.