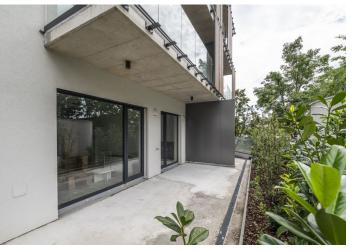

This one-bedroom apartment for sale with a terrace and wardrobe, located on the 1st floor of the prestigious residential project in Bratislava's Old Town. An optimal combination combining the proximity of recreation and leisure in Železná studnička with a timeless architecture, modern elements, and excellent accessibility to the city center.

The layout of the apartment consists of a living room with a kitchenette and access to the **terrace**, a bedroom, a **wardrobe**, a bathroom, and a separate toilet.

The price includes a furnished interior which includes complete bathroom sanitary ware, **wooden parquet floors**, lacquered matt interior doors, and wallpaper.

Comfortable living is enhanced by benefits such the gated nature of the complex, **parking** in an underground garage, an **elevator**, a private garden with greenery and benches, and its own common boiler room.