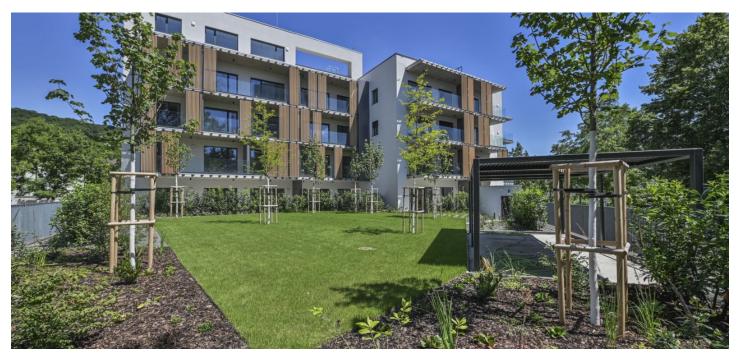

This one-bedroom apartment for sale with a terrace and wardrobe, located on the 1st floor of the prestigious residential project in Bratislava's Old Town. An optimal combination combining the proximity of recreation and leisure in Železná studnička with a timeless architecture, modern elements, and excellent accessibility to the city center.

Comfortable living is enhanced by benefits such the gated nature of the complex, **parking** in an underground garage, an **elevator**, a private garden with greenery and benches, and its own common boiler room.

The unique location of the residential project offers, in addition to a forest park, various shopping opportunities, kindergartens and children's leisure centers, a hospital, and a business center. The Železná Studienka Forest **Park** is literally around the corner and **Mountain Park** is also nearby. The project is located right next to a public transport stop, which ensures direct access to the city center, approximately 10 minutes away. It is also by a **bike path** and a **hiking trail**.