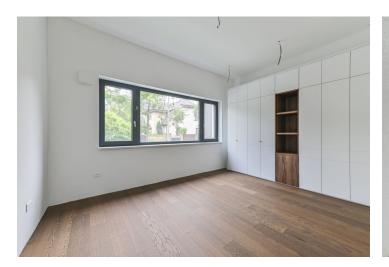

The layout of the apartment consists of a living room with a kitchenette and access to the **terrace**, a bedroom, a **wardrobe**, a bathroom, and a separate toilet.

The price includes a furnished interior which includes complete bathroom sanitary ware, **wooden parquet floors**, lacquered matt interior doors, and wallpaper.