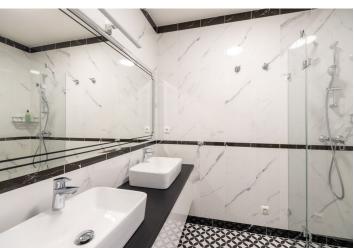

The apartment's layout consists of an entrance hall with a **wardrobe** that can also be used as storage space, a spacious living room with access to the **balcony**, a kitchen with a pantry, a bedroom, a bathroom, and a separate toilet.

Facilities include plastic windows, **wooden** and ceramic floors, **air-conditioning**, and central heating. There are sufficient amenities suitable for short stays but also full-fledged living, such as kitchen Electrolux appliances, a washing machine, a **dryer**, a **large-screen TV**, Internet, or a video doorman. The apartment also provides plenty of storage space.