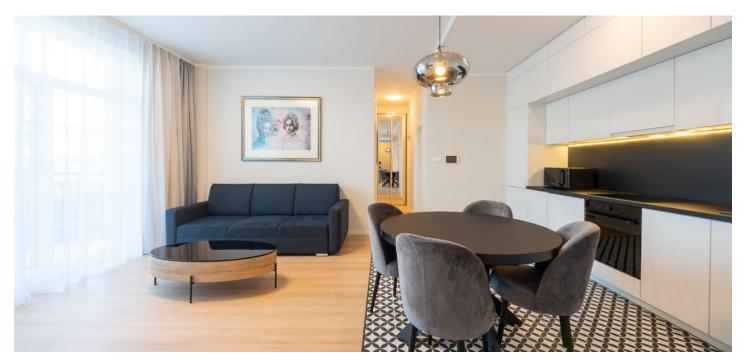

The apartment's layout consists of an entrance hall with a **wardrobe** that can also be used as storage space, a spacious living room with access to the **balcony**, a kitchen with a pantry, a bedroom, a bathroom, and a separate toilet.

Facilities include plastic windows, **wooden** and ceramic floors, **air-conditioning**, and central heating. There are sufficient amenities suitable for short stays but also full-fledged living, such as kitchen Electrolux appliances, a washing machine, a **dryer**, a **large-screen TV**, Internet, or a video doorman. The apartment also provides plenty of storage space.