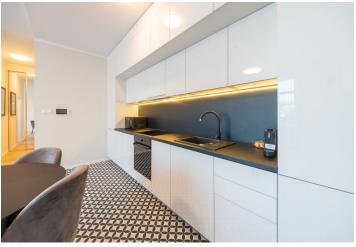

The apartment's layout consists of an entrance hall with a **wardrobe** that can also be used as storage space, a spacious living room with access to the **balcony**, a kitchen with a pantry, a bedroom, a bathroom, and a separate toilet.

Facilities include plastic windows, **wooden** and ceramic floors, **air-conditioning**, and central heating. There are sufficient amenities suitable for short stays but also full-fledged living, such as kitchen Electrolux appliances, a washing machine, a **dryer**, a **large-screen TV**, Internet, or a video doorman. The apartment also provides plenty of storage space.