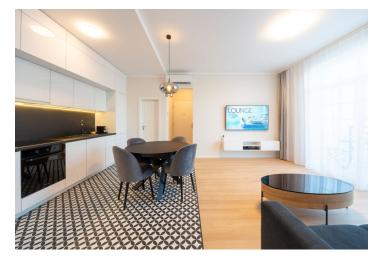

The apartment's layout consists of an entrance hall with a **wardrobe** that can also be used as storage space, a spacious living room with access to the **balcony**, a kitchen with a pantry, a bedroom, a bathroom, and a separate toilet.

Facilities include plastic windows, **wooden** and ceramic floors, **air-conditioning**, and central heating. There are sufficient amenities suitable for short stays but also full-fledged living, such as kitchen Electrolux appliances, a washing machine, a **dryer**, a **large-screen TV**, Internet, or a video doorman. The apartment also provides plenty of storage space.