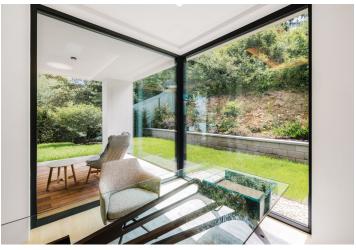

The 252 m² apartment is spread out over the entire first floor. It consists of a living room with a built-in gas fireplace, a kitchen with a dining room, a master bedroom with a walk-in wardrobe and en-suite bathroom, 3 additional bedrooms, 2 bathrooms, a separate toilet, and a utility room. It includes a large garden providing maximum privacy, 2 terraces and a bioclimatic pergola, 3 underground parking spaces with the possibility of charging electric cars, and 2 cellars.