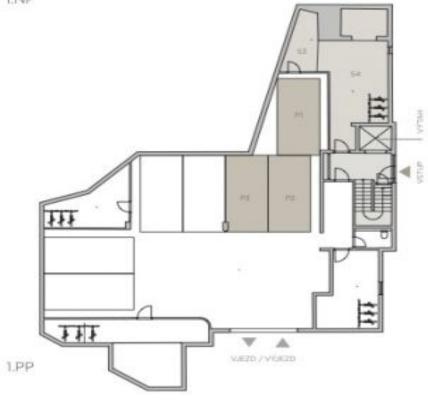

Floor area 252.07 m², terraces 26.51 + 13.43 + 15.86 m², garden 270 m², garden on a slope 94 m², cellar 31.74 + 7.61 m².

## **Apartment Five-bedroom (6+1)**

€ 2 989 835 I CZK 75 000 000

252.07 m², Prague 6, Břevnov, Za Strahovem

|     |                              | 100    |
|-----|------------------------------|--------|
| O1  | CHODBA                       | 12,74  |
| 02  | KUCHYNĒ + JĪDELNA            | 44.52  |
| 03  | OBÝVACÍ POKOJ                | 90,73  |
| 04  | POKOJ                        | 18,44  |
| 05  | POKOJ 2                      | 22.45  |
| 06  | РОКОЈ 3                      | 15,08  |
| 07. | LOŽNICE                      | 42.86  |
| QВ  | KOUPELNA + WC                | 9,10   |
| 09  | KOUPELNA + WC                | 6,68   |
| 10. | WC.                          | 2,55   |
| 13  | KOUPELNA + WC                | 6,08   |
| 12  | KOMORA                       | 534    |
| PLO | OCHA INTERIÉRU               | 236,37 |
| HR  | UBÁ PLOCHA                   | 252,07 |
| 15  | TERASA I                     | 26,51  |
| 141 | TERASA 2                     | 13,43  |
| 15  | TERASA 3                     | 15,86  |
|     | ZAHRADA                      | 270,00 |
|     | ZAHRADA VE SVAHU             | 94,00  |
|     | SKLEP 53                     | 7.61   |
|     | SKLEP 54                     | 31,74  |
|     | PARKOVACÍ STÁNÍ<br>PL P2. P3 |        |