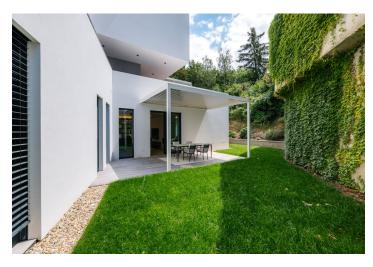

The 252 m² apartment is spread out over the entire first floor. It consists of a living room with a built-in gas fireplace, a kitchen with a dining room, a master bedroom with a walk-in wardrobe and en-suite bathroom, 3 additional bedrooms, 2 bathrooms, a separate toilet, and a utility room. It includes a large garden providing maximum privacy, 2 terraces and a bioclimatic pergola, 3 underground parking spaces with the possibility of charging electric cars, and 2 cellars.

Modern and timeless materials were used in the construction of the residence. The tastefully furnished interior is dominated by wooden floors, large-format aluminum windows, clean lines, and glass surfaces. The generously designed kitchen from a renowned studio is equipped with Miele brand appliances, practical storage spaces, including the walk-in wardrobe, were realized by the Poliform leading Italian brand, and the en-suite bathrooms are equipped with high-quality brand-name sanitary ware. User comfort is ensured by air-conditioners in the bedrooms, electrically controlled exterior blinds, and the above-standard ceiling height of 2.9 meters with illuminated false ceilings. Heating is by a gas boiler with a storage tank, and thanks to the recovery system there are no unnecessary heat losses. The garden has an irrigation system.