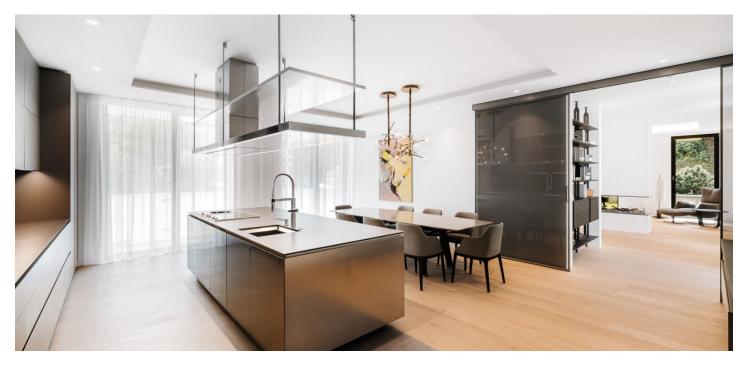

The 252 m² apartment is spread out over the entire first floor. It consists of a living room with a built-in gas fireplace, a kitchen with a dining room, a master bedroom with a walk-in wardrobe and en-suite bathroom, 3 additional bedrooms, 2 bathrooms, a separate toilet, and a utility room. It includes a large garden providing maximum privacy, 2 terraces and a bioclimatic pergola, 3 underground parking spaces with the possibility of charging electric cars, and 2 cellars.

Modern and timeless materials were used in the construction of the residence. The tastefully furnished interior is dominated by wooden floors, large-format aluminum windows, clean lines, and glass surfaces. The generously designed kitchen from a renowned studio is equipped with Miele brand appliances, practical storage spaces, including the walk-in wardrobe, were realized by the Poliform leading Italian brand, and the en-suite bathrooms are equipped with high-quality brand-name sanitary ware. User comfort is ensured by air-conditioners in the bedrooms, electrically controlled exterior blinds, and the above-standard ceiling height of 2.9 meters with illuminated false ceilings. Heating is by a gas boiler with a storage tank, and thanks to the recovery system there are no unnecessary heat losses. The garden has an irrigation system.