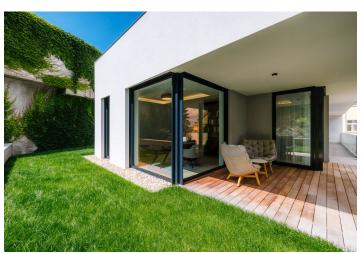

<sup>\*</sup> Area of the unit according to the Civil Code. The area consists of the sum total area of the entire unit bounded by perimeter walls.

This premium apartment with 4 air-conditioned bedrooms, 2 terraces, and a private garden is part of a beautiful modern new building. The three-story Villa STRAHOV offers its residents a high standard of living in a lucrative area on the border between Hradčany, Střešovice, and Břevnov.

The 252 m² apartment is spread out over the entire first floor. It consists of a living room with a built-in gas fireplace, a kitchen with a dining room, a master bedroom with a walk-in wardrobe and en-suite bathroom, 3 additional bedrooms, 2 bathrooms, a separate toilet, and a utility room. It includes a large garden providing maximum privacy, 2 terraces and a bioclimatic pergola, 3 underground parking spaces with the possibility of charging electric cars, and 2 cellars.