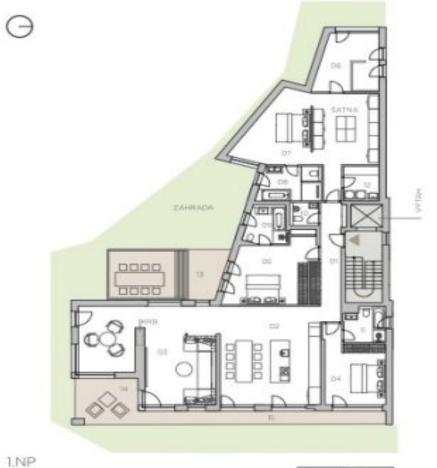

Floor area 252.07 m², terraces 26.51 + 13.43 + 15.86 m², garden 270 m², garden on a slope 94 m², cellar 31.74 + 7.61 m².

## **Apartment Five-bedroom (6+1)**

€ 2 989 835 I CZK 75 000 000

252.07 m², Prague 6, Břevnov, Za Strahovem

|     |                              | 100    |
|-----|------------------------------|--------|
| O1  | CHODBA                       | 12,74  |
| 02  | KUCHYNĒ + JĪDELNA            | 44.52  |
| 03  | OBÝVACÍ POKOJ                | 90,73  |
| 04  | POKOJ                        | 18,44  |
| 05  | POKOJ 2                      | 22.45  |
| 06  | РОКОЈ 3                      | 15,08  |
| 07. | LOŽNICE                      | 42.86  |
| QВ  | KOUPELNA + WC                | 9,10   |
| 09  | KOUPELNA + WC                | 6,68   |
| 10. | WC.                          | 2,55   |
| 13  | KOUPELNA + WC                | 6,08   |
| 12  | KOMORA                       | 534    |
| PLO | OCHA INTERIÉRU               | 236,37 |
| HR  | UBÁ PLOCHA                   | 252,07 |
| 15  | TERASA I                     | 26,51  |
| 141 | TERASA 2                     | 13,43  |
| 15  | TERASA 3                     | 15,86  |
|     | ZAHRADA                      | 270,00 |
|     | ZAHRADA VE SVAHU             | 94,00  |
|     | SKLEP 53                     | 7.61   |
|     | SKLEP 54                     | 31,74  |
|     | PARKOVACÍ STÁNÍ<br>PL P2. P3 |        |