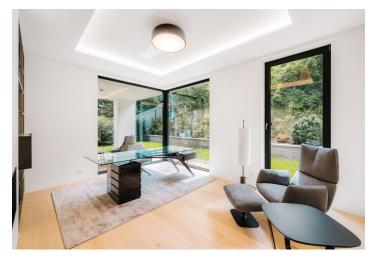

The 252 m² apartment is spread out over the entire first floor. It consists of a living room with a built-in gas fireplace, a kitchen with a dining room, a master bedroom with a walk-in wardrobe and en-suite bathroom, 3 additional bedrooms, 2 bathrooms, a separate toilet, and a utility room. It includes a large garden providing maximum privacy, 2 terraces and a bioclimatic pergola, 3 underground parking spaces with the possibility of charging electric cars, and 2 cellars.

Modern and timeless materials were used in the construction of the residence. The tastefully furnished interior is dominated by wooden floors, large-format aluminum windows, clean lines, and glass surfaces. The generously designed kitchen from a renowned studio is equipped with Miele brand appliances, practical storage spaces, including the walk-in wardrobe, were realized by the Poliform leading Italian brand, and the en-suite bathrooms are equipped with high-quality brand-name sanitary ware. User comfort is ensured by air-conditioners in the bedrooms, electrically controlled exterior blinds, and the above-standard ceiling height of 2.9 meters with illuminated false ceilings. Heating is by a gas boiler with a storage tank, and thanks to the recovery system there are no unnecessary heat losses. The garden has an irrigation system.