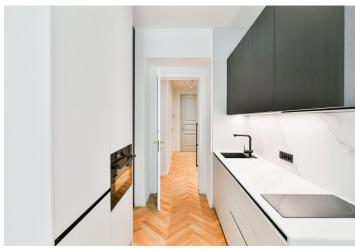

## Rented

This brand new partially furnished studio apartment is on the ground floor of a new residence - an apartment building with an elevator. Wonderfully located on a quiet street in a residential neighborhood of tree-lined streets and parks, sidewalk cafes, restaurants, bars, cultural venues and more, with a great atmosphere and Havlíčkovy Sady Park just down the street. Situated only a few min. walk from Náměstí Míru Square with a metro station and multiple tram links, only a short walk to the city center.

The interior features a living room with a fully fitted open plan kitchen and a bedroom area with a built-in bed, a bathroom including a walk-in shower and a toilet, and an entrance hall.

Hardwood floors, tiles, central gas heating, washer, dryer, dishwasher, induction stove top, combination oven, video entry phone.