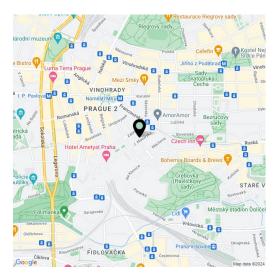

## **Apartment Studio (1+kk)**

33 m², Prague 2, Vinohrady, Varšavská

## **Apartment Studio (1+kk)**

33 m², Prague 2, Vinohrady, Varšavská

| Total area       | 33 m²                                                                                                   |
|------------------|---------------------------------------------------------------------------------------------------------|
| Parking          | -                                                                                                       |
| Cellar           | -                                                                                                       |
| Service price    | Monthly deposit for services,<br>water, and heating: CZK<br>3,500. Electricity is billed<br>separately. |
| PENB             | Not required                                                                                            |
| Reference number | 105480                                                                                                  |
| Available from   | 01.10.2025                                                                                              |