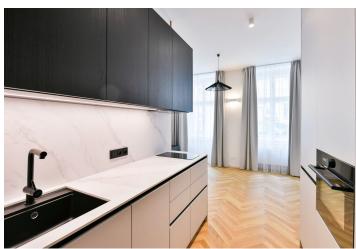

The interior features a living room with a fully fitted open plan kitchen and a bedroom area with a built-in bed, a bathroom including a walk-in shower and a toilet, and an entrance hall.

Hardwood floors, tiles, central gas heating, washer, dryer, dishwasher, induction stove top, combination oven, video entry phone.