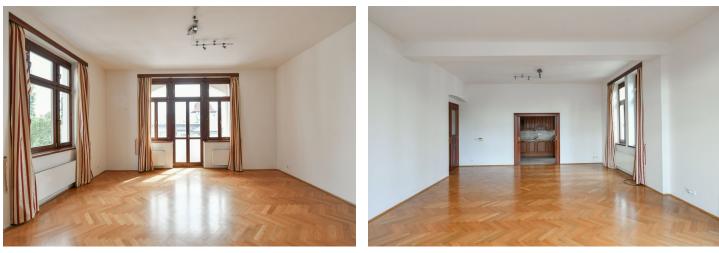

This spacious unfurnished 2-bathroom apartment with 2 balconies and views of the Vltava River is situated on the 3rd floor of a well-maintained historic building with a reception, 24/7 security, and an elevator. Centrally located on a treelined street right on the Vltava riverbank, within walking distance of Petřín Hill Park, Malá Strana (Lesser Town), and Old Town. The neighborhood has easy access to the Prague Castle, the Anděl commercial center and metro station, the Nový Smíchov shopping mall, and the French School.

The interior features a living room with a **balcony**, a fully fitted kitchen with a dining area, a bedroom with a **balcony** facing the courtyard, three more bedrooms, two bathrooms (bathtub with a shower screen, toilet/walk-in shower), two separate toilets, two utility rooms, and an entrance hall.