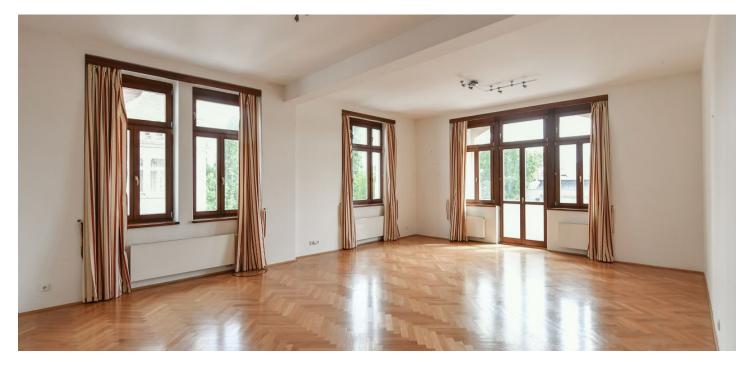

This spacious unfurnished 2-bathroom apartment with 2 balconies and views of the Vltava River is situated on the 3rd floor of a well-maintained historic building with a reception, 24/7 security, and an elevator. Centrally located on a treelined street right on the Vltava riverbank, within walking distance of Petřín Hill Park, Malá Strana (Lesser Town), and Old Town. The neighborhood has easy access to the Prague Castle, the Anděl commercial center and metro station, the Nový Smíchov shopping mall, and the French School.

The interior features a living room with a **balcony**, a fully fitted kitchen with a dining area, a bedroom with a **balcony** facing the courtyard, three more bedrooms, two bathrooms (bathtub with a shower screen, toilet/walk-in shower), two separate toilets, two utility rooms, and an entrance hall.

Hardwood floors, tiles, two gas boilers, dishwasher, alarm.

\* Size of the unit according to the Housing Act. The area consists of the sum total of the internal area of every room.

Svoboda & Williams s.r.o. info@svoboda-williams.com www.svoboda-williams.com Prague +420 257 328 281 +420 724 551 238