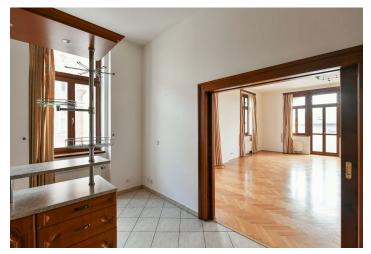

The interior features a living room with a **balcony**, a fully fitted kitchen with a dining area, a bedroom with a **balcony** facing the courtyard, three more bedrooms, two bathrooms (bathtub with a shower screen, toilet/walk-in shower), two separate toilets, two utility rooms, and an entrance hall.