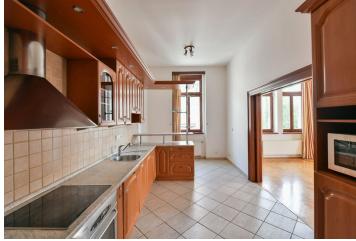

The interior features a living room with a **balcony**, a fully fitted kitchen with a dining area, a bedroom with a **balcony** facing the courtyard, three more bedrooms, two bathrooms (bathtub with a shower screen, toilet/walk-in shower), two separate toilets, two utility rooms, and an entrance hall.

Hardwood floors, tiles, two gas boilers, dishwasher, alarm.

\* Size of the unit according to the Housing Act. The area consists of the sum total of the internal area of every room.

Svoboda & Williams s.r.o. info@svoboda-williams.com www.svoboda-williams.com Prague +420 257 328 281 +420 724 551 238