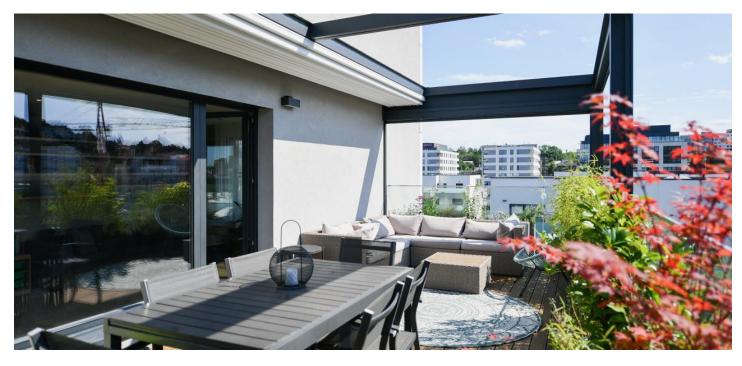

\* Area of the unit according to the Civil Code. The area consists of the sum total area of the entire unit bounded by perimeter walls.

This high-standard apartment with 3 bedrooms, 2 loggias, a private terrace, and 2 parking spaces is part of the modern Waltrovka residential area, which is lively during the day and turns into a quiet, urban oasis in the evening.

The apartment located on the 4th floor of a new building from 2019 with an **elevator** consists of an open concept living room, large kitchen, and a dining area, a bedroom with an **en-suite bathroom** and **walk-in wardrobe**, 2 other bedrooms, a bathroom, a separate toilet and a utility room, which can also be used as a pantry. The terrace equipped with **a pergola** and **both loggias** are accessible from the living area. The apartment includes **2 parking spaces** in the garage.