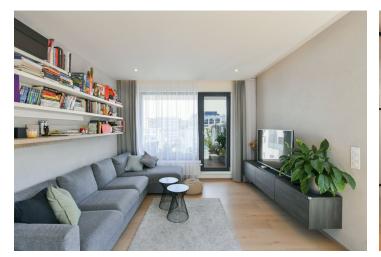

The apartment located on the 4th floor of a new building from 2019 with an **elevator** consists of an open concept living room, large kitchen, and a dining area, a bedroom with an **en-suite bathroom** and **walk-in wardrobe**, 2 other bedrooms, a bathroom, a separate toilet and a utility room, which can also be used as a pantry. The terrace equipped with **a pergola** and **both loggias** are accessible from the living area. The apartment includes **2 parking spaces** in the garage.

The interior, including **built-in furniture**, was designed by the **DMAE Architects** studio. The color scheme is contrasting, with an emphasis on materials such as exposed concrete, metal and wood in dark, even black colors. It is balanced by the warm shade of the floors and several wooden elements in the same color, which blend throughout the apartment and unify the entire space. **Glazed metal frame doors** add a subtle industrial touch. Bathrooms have **floor heating**.