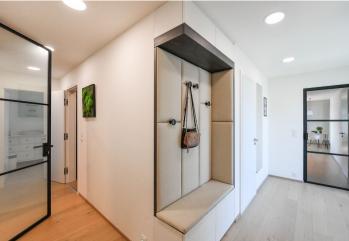

The apartment located on the 4th floor of a new building from 2019 with an **elevator** consists of an open concept living room, large kitchen, and a dining area, a bedroom with an **en-suite bathroom** and **walk-in wardrobe**, 2 other bedrooms, a bathroom, a separate toilet and a utility room, which can also be used as a pantry. The terrace equipped with **a pergola** and **both loggias** are accessible from the living area. The apartment includes **2 parking spaces** in the garage.

The interior, including **built-in furniture**, was designed by the **DMAE Architects** studio. The color scheme is contrasting, with an emphasis on materials such as exposed concrete, metal and wood in dark, even black colors. It is balanced by the warm shade of the floors and several wooden elements in the same color, which blend throughout the apartment and unify the entire space. **Glazed metal frame doors** add a subtle industrial touch. Bathrooms have **floor heating**.