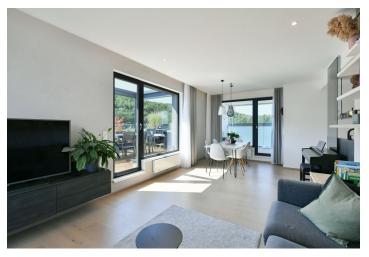

The apartment located on the 4th floor of a new building from 2019 with an **elevator** consists of an open concept living room, large kitchen, and a dining area, a bedroom with an **en-suite bathroom** and **walk-in wardrobe**, 2 other bedrooms, a bathroom, a separate toilet and a utility room, which can also be used as a pantry. The terrace equipped with **a pergola** and **both loggias** are accessible from the living area. The apartment includes **2 parking spaces** in the garage.

The interior, including **built-in furniture**, was designed by the **DMAE Architects** studio. The color scheme is contrasting, with an emphasis on materials such as exposed concrete, metal and wood in dark, even black colors. It is balanced by the warm shade of the floors and several wooden elements in the same color, which blend throughout the apartment and unify the entire space. **Glazed metal frame doors** add a subtle industrial touch. Bathrooms have **floor heating**.