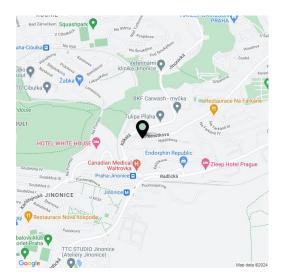

The location between the **Radlická** and **Jinonice** metro stations (line B) boasts rich civic amenities, extensive **green spaces**, easy transport accessibility, but above all with the **atmosphere** of a modern urban district. It's also home to a kindergarten, a pharmacy, a supermarket, several restaurants and cafes, as well as a medical facility.