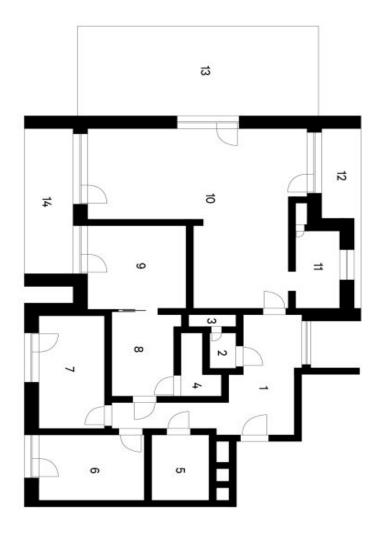

The apartment located on the 4th floor of a new building from 2019 with an **elevator** consists of an open concept living room, large kitchen, and a dining area, a bedroom with an **en-suite bathroom** and **walk-in wardrobe**, 2 other bedrooms, a bathroom, a separate toilet and a utility room, which can also be used as a pantry. The terrace equipped with **a pergola** and **both loggias** are accessible from the living area. The apartment includes **2 parking spaces** in the garage.

Floor area 119.8 m², terrace 29 m², 2 loggias (10.5 m² and 9.1 m²), cellar 5 m².

Svoboda & Williams s.r.o. info@svoboda-williams.com www.svoboda-williams.com **Prague** +420 257 328 281 +420 724 551 238 **Brno** +420 543 250 711 +420 724 551 238