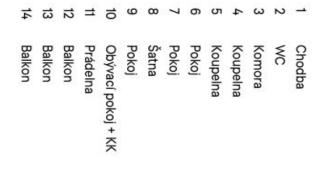

The apartment located on the 4th floor of a new building from 2019 with an **elevator** consists of an open concept living room, large kitchen, and a dining area, a bedroom with an **en-suite bathroom** and **walk-in wardrobe**, 2 other bedrooms, a bathroom, a separate toilet and a utility room, which can also be used as a pantry. The terrace equipped with **a pergola** and **both loggias** are accessible from the living area. The apartment includes **2 parking spaces** in the garage.

Floor area 119.8 m², terrace 29 m², 2 loggias (10.5 m² and 9.1 m²), cellar 5 m².

Svoboda & Williams s.r.o. info@svoboda-williams.com www.svoboda-williams.com **Prague** +420 257 328 281 +420 724 551 238 **Brno** +420 543 250 711 +420 724 551 238