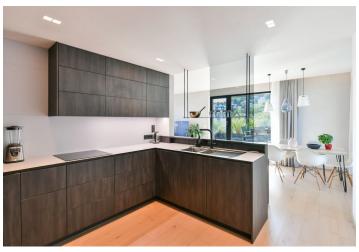

The apartment located on the 4th floor of a new building from 2019 with an **elevator** consists of an open concept living room, large kitchen, and a dining area, a bedroom with an **en-suite bathroom** and **walk-in wardrobe**, 2 other bedrooms, a bathroom, a separate toilet and a utility room, which can also be used as a pantry. The terrace equipped with **a pergola** and **both loggias** are accessible from the living area. The apartment includes **2 parking spaces** in the garage.

The interior, including **built-in furniture**, was designed by the **DMAE Architects** studio. The color scheme is contrasting, with an emphasis on materials such as exposed concrete, metal and wood in dark, even black colors. It is balanced by the warm shade of the floors and several wooden elements in the same color, which blend throughout the apartment and unify the entire space. **Glazed metal frame doors** add a subtle industrial touch. Bathrooms have **floor heating**.