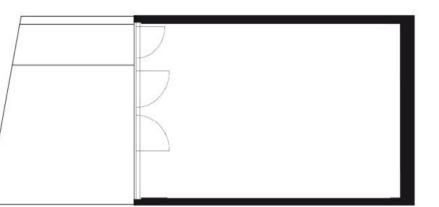

## Apartment One-bedroom (2+kk)

50.6 m², Praha 4, Modřany, Československého exilu

**1.NP** 

Loft

102

ı

Shell&Core

Stav při předání: Shell&Core