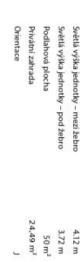

## € 315 935 | CZK 7 990 000

50.6 m², Praha 4, Modřany, Československého exilu

| Total area   | 51 m²                                          |
|--------------|------------------------------------------------|
| Garden       | 25 m²                                          |
| Parking      | Possibility to purchase a garage parking space |
| Cellar       | -                                              |
| PENB         | В                                              |
| Reference nu | mber 105522                                    |

Floor area 50.6 m<sup>2</sup> , private garden 25 m<sup>2</sup>.

Svoboda & Williams s.r.o. info@svoboda-williams.com www.svoboda-williams.com **Prague** +420 257 328 281 +420 724 551 238 Brno +420 543 250 711 +420 724 551 238 **Bratislava** +421 948 939 938 **PDF created** 21. 11. 2024, 19:28