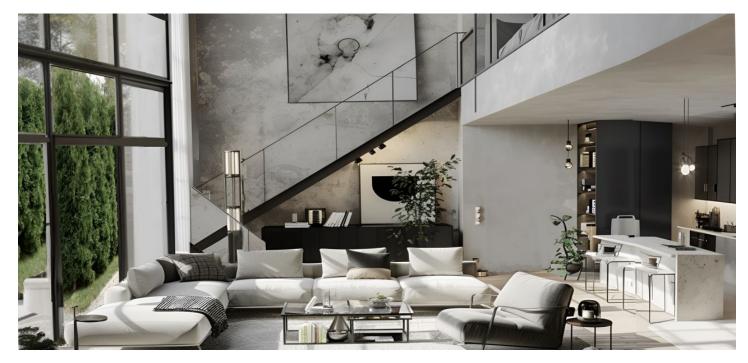

\* Area of the unit according to the Civil Code. The area consists of the sum total area of the entire unit bounded by perimeter walls.

This stylish loft apartment with variable use, its own entrance, and front garden is located on the ground floor of the unique Vanguard Prague project. Just a few steps to the golf course in Hodkovičky and the popular fitness trail along the river.

The space with **a ceiling height of up to 372 cm** is an open **shell & core** area. It thus provides the opportunity to be finished according to **your taste** and needs not only of final surfaces, but also of layouts. The ceiling height enables the convenient construction of **an upper landing** and the possibility of increasing the total usable area by **another 25 m**<sup>2</sup>. Once completed, you can approve the loft as an apartment. The buyer may take advantage of the pre-emptive right to a **garage space** for CZK 499,000

The originally industrial building has been given a modern look for residential living under the leadership of **Ing. arch. Petr Drexler**. Completion of the building to a high standard includes a glazed facade, fire safety entrance doors and videophones, fire resistant glazed partitions, masonry, acoustically doubled partitions between units, a preparation for exterior blinds, air-conditioning, and a heat recovery unit. Common areas include **an entrance lobby with a reception** and concierge services, a pool in the form of an aquarium, **a wellness/spa zone**, **fitness room**, a **meeting room**, or a **laundry room**.