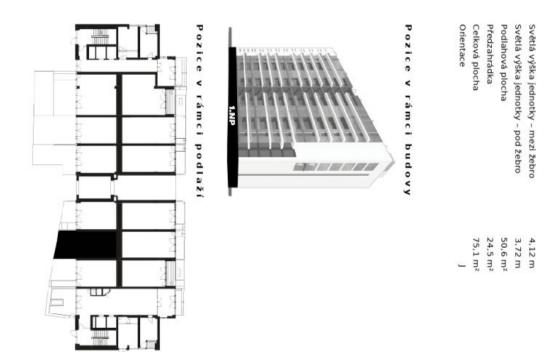

## € 315 935 | CZK 7 990 000

50.6 m², Praha 4, Modřany, Československého exilu

| Total area   | 51 m²                                          |
|--------------|------------------------------------------------|
| Garden       | 25 m²                                          |
| Parking      | Possibility to purchase a garage parking space |
| Cellar       | -                                              |
| PENB         | В                                              |
| Reference nu | mber 105522                                    |

The space with **a ceiling height of up to 372 cm** is an open **shell & core** area. It thus provides the opportunity to be finished according to **your taste** and needs not only of final surfaces, but also of layouts. The ceiling height enables the convenient construction of **an upper landing** and the possibility of increasing the total usable area by **another 25 m**<sup>2</sup>. Once completed, you can approve the loft as an apartment. The buyer may take advantage of the pre-emptive right to a **garage space** for CZK 499,000

Floor area 50.6 m<sup>2</sup> , private garden 25 m<sup>2</sup>.

Svoboda & Williams s.r.o. info@svoboda-williams.com www.svoboda-williams.com **Prague** +420 257 328 281 +420 724 551 238 Brno +420 543 250 711 +420 724 551 238 **Bratislava** +421 948 939 938 **PDF created** 21. 11. 2024, 19:28