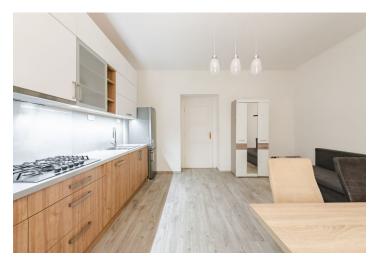

The apartment consists of a living room with **a fully equipped kitchen** and dining area, a bedroom, a bathroom with a shower, a separate toilet, 2 closets, and an entrance hall. The property also includes **a cellar**.

High ceilings and original **wooden casement windows** preserve the historic character of the building. **Security doors** are installed in the apartment; wiring and electric heating have been renovated. **The vinyl floor** in the living rooms is complemented by tiles in the bathroom and in the hallway.