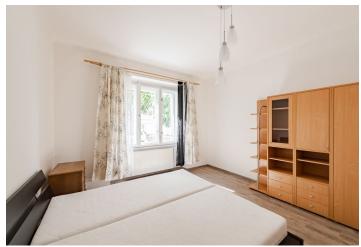

The apartment consists of a living room with **a fully equipped kitchen** and dining area, a bedroom, a bathroom with a shower, a separate toilet, 2 closets, and an entrance hall. The property also includes **a cellar**.

High ceilings and original **wooden casement windows** preserve the historic character of the building. **Security doors** are installed in the apartment; wiring and electric heating have been renovated. **The vinyl floor** in the living rooms is complemented by tiles in the bathroom and in the hallway.