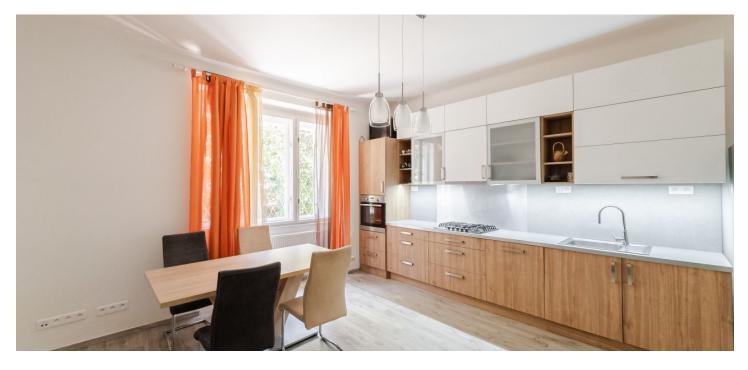

The apartment consists of a living room with **a fully equipped kitchen** and dining area, a bedroom, a bathroom with a shower, a separate toilet, 2 closets, and an entrance hall. The property also includes **a cellar**.

High ceilings and original **wooden casement windows** preserve the historic character of the building. **Security doors** are installed in the apartment; wiring and electric heating have been renovated. **The vinyl floor** in the living rooms is complemented by tiles in the bathroom and in the hallway.