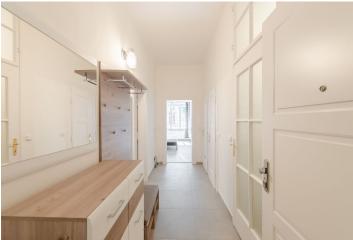

The apartment consists of a living room with **a fully equipped kitchen** and dining area, a bedroom, a bathroom with a shower, a separate toilet, 2 closets, and an entrance hall. The property also includes **a cellar**.

High ceilings and original **wooden casement windows** preserve the historic character of the building. **Security doors** are installed in the apartment; wiring and electric heating have been renovated. **The vinyl floor** in the living rooms is complemented by tiles in the bathroom and in the hallway.