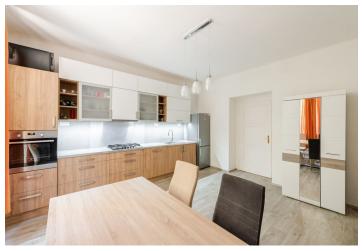

The apartment consists of a living room with **a fully equipped kitchen** and dining area, a bedroom, a bathroom with a shower, a separate toilet, 2 closets, and an entrance hall. The property also includes **a cellar**.

High ceilings and original **wooden casement windows** preserve the historic character of the building. **Security doors** are installed in the apartment; wiring and electric heating have been renovated. **The vinyl floor** in the living rooms is complemented by tiles in the bathroom and in the hallway.