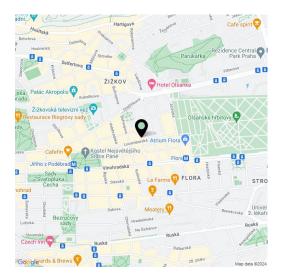

\* Size of the unit according to the Housing Act. The area consists of the sum total of the internal area of every room. This renovated apartment with preserved original elements is set on the ground floor of a well-maintained apartment building on a quiet street on the border between Žižkov and Vinohrady. This attractive location offers both fast transport connections from the Flora and Jiřího z Poděbrad metro stations, as well as plenty of greenery in the vicinity, including the nearby Parukářka Park.

This popular Prague district has **complete civic amenities** – schools, restaurants, bistros and cafes, shops and a shopping center are within reach, the nearby Olšanka hotel runs a sports center, swimming pool and sauna world, the nearby Jiřího z Poděbrad Square is known for its regular **farmers' markets.** Connection to the city center is made possible by **trams and metro** from stops just a few minutes' walk from the house.