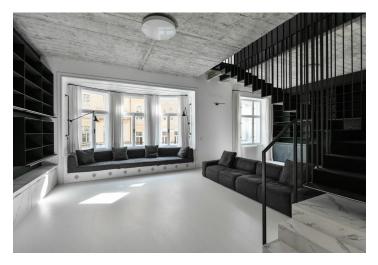

\* Size of the unit according to the Housing Act. The area consists of the sum total of the internal area of every room.

Unique apartment in the center of Prague. This spacious unfurnished air-conditioned 2-bathroom split-level apartment with a terrace and balcony, on the 1st floor of a wonderful well-maintained historic building with an elevator, a 24/7 recepction, and parking is set in Old Town, in an attractive location on a one-way side street near the well-maintained Kozí Plácek Square and close to elegant Pařížská Street, offering amenities and services, a wide selection of restaurants and cafes, as well as numerous historic sights and cultural venues. Great transport connections are provided by trams and buses from nearby stops, and the Staroměstská metro station is about a 5-minute walk away. The apartment, created by the joining of two units, was renovated in 2018 according to the designs of a renowned architectural studio.

On the entrance level, there is a living room, a bedroom, a bathroom, a separate toilet, a cleaning/laundry room, and an entrance hall with terrace access. On the upper level, accessible by stairs from the living room, is a fully fitted open plan kitchen with a dining area, a bedroom with a balcony and a walk-in closet, two more bedrooms, and a bathroom (walk-in shower, bathtub, toilet). It is possible to take the **elevator** to the 1st and 2nd floors. On the upper floor, there is a practical pantry right by the entrance to the apartment. Both the terrace and balcony face northwest towards the courtyard.

Soliter Parket wooden floors, heated tile floors, air-conditioning, 3.4 m high ceilings, 2.4 m high interior doors, large casement windows, gas boiler (controlled remotely via mobile phone), stone-tiled kitchen, Siemens appliances, quality sanitary ware and faucets in the bathrooms. Two parking spaces in the garage are included (accessible by a car stacker).