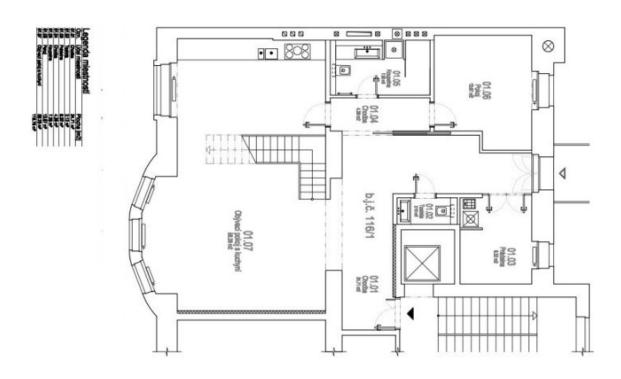

On the entrance level, there is a living room, a bedroom, a bathroom, a separate toilet, a cleaning/laundry room, and an entrance hall with terrace access. On the upper level, accessible by stairs from the living room, is a fully fitted open plan kitchen with a dining area, a bedroom with a balcony and a walk-in closet, two more bedrooms, and a bathroom (walk-in shower, bathtub, toilet). It is possible to take the **elevator** to the 1st and 2nd floors. On the upper floor, there is a practical pantry right by the entrance to the apartment. Both the terrace and balcony face northwest towards the courtyard.