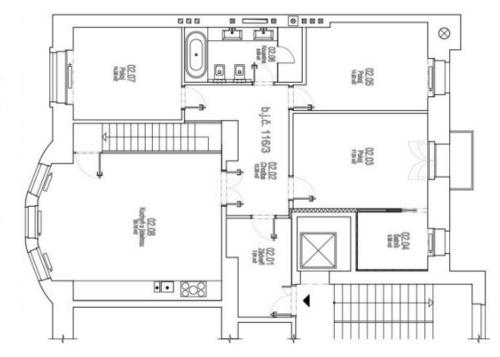

On the entrance level, there is a living room, a bedroom, a bathroom, a separate toilet, a cleaning/laundry room, and an entrance hall with terrace access. On the upper level, accessible by stairs from the living room, is a fully fitted open plan kitchen with a dining area, a bedroom with a balcony and a walk-in closet, two more bedrooms, and a bathroom (walk-in shower, bathtub, toilet). It is possible to take the **elevator** to the 1st and 2nd floors. On the upper floor, there is a practical pantry right by the entrance to the apartment. Both the terrace and balcony face northwest towards the courtyard.

Soliter Parket wooden floors, heated tile floors, air-conditioning, 3.4 m high ceilings, 2.4 m high interior doors, large casement windows, gas boiler (controlled remotely via mobile phone), stone-tiled kitchen, Siemens appliances, quality sanitary ware and faucets in the bathrooms. Two parking spaces in the garage are included (accessible by a car stacker).