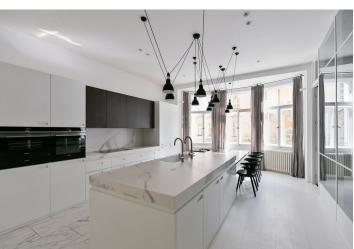

\* Size of the unit according to the Housing Act. The area consists of the sum total of the internal area of every room.

Unique apartment in the center of Prague. This spacious unfurnished air-conditioned 2-bathroom split-level apartment with a terrace and balcony, on the 1st floor of a wonderful well-maintained historic building with an elevator, a 24/7 recepction, and parking is set in Old Town, in an attractive location on a one-way side street near the well-maintained Kozí Plácek Square and close to elegant Pařížská Street, offering amenities and services, a wide selection of restaurants and cafes, as well as numerous historic sights and cultural venues. Great transport connections are provided by trams and buses from nearby stops, and the Staroměstská metro station is about a 5-minute walk away. The apartment, created by the joining of two units, was renovated in 2018 according to the designs of a renowned architectural studio.

On the entrance level, there is a living room, a bedroom, a bathroom, a separate toilet, a cleaning/laundry room, and an entrance hall with terrace access. On the upper level, accessible by stairs from the living room, is a fully fitted open plan kitchen with a dining area, a bedroom with a balcony and a walk-in closet, two more bedrooms, and a bathroom (walk-in shower, bathtub, toilet). It is possible to take the **elevator** to the 1st and 2nd floors. On the upper floor, there is a practical pantry right by the entrance to the apartment. Both the terrace and balcony face northwest towards the courtyard.

Soliter Parket wooden floors, heated tile floors, air-conditioning, 3.4 m high ceilings, 2.4 m high interior doors, large casement windows, gas boiler (controlled remotely via mobile phone), stone-tiled kitchen, Siemens appliances, quality sanitary ware and faucets in the bathrooms. Two parking spaces in the garage are included (accessible by a car stacker).