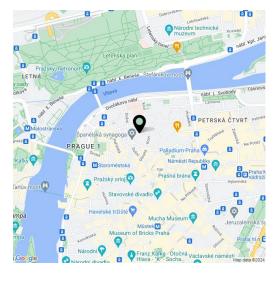

\* Size of the unit according to the Housing Act. The area consists of the sum total of the internal area of every room.

Unique apartment in the center of Prague. This spacious unfurnished air-conditioned 2-bathroom split-level apartment with a terrace and balcony, on the 1st floor of a wonderful well-maintained historic building with an elevator, a 24/7 recepction, and parking is set in Old Town, in an attractive location on a one-way side street near the well-maintained Kozí Plácek Square and close to elegant Pařížská Street, offering amenities and services, a wide selection of restaurants and cafes, as well as numerous historic sights and cultural venues. Great transport connections are provided by trams and buses from nearby stops, and the Staroměstská metro station is about a 5-minute walk away. The apartment, created by the joining of two units, was renovated in 2018 according to the designs of a renowned architectural studio.