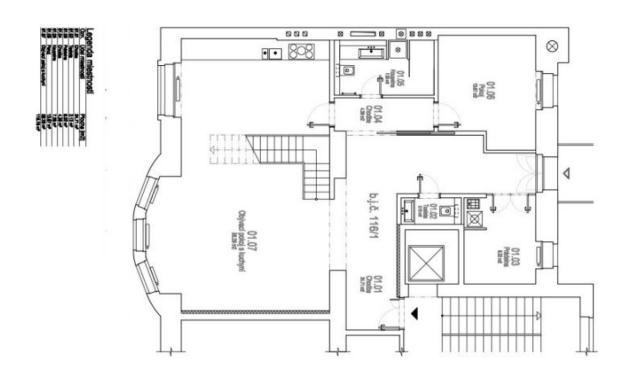

On the entrance level, there is a living room, a bedroom, a bathroom, a separate toilet, a cleaning/laundry room, and an entrance hall with terrace access. On the upper level, accessible by stairs from the living room, is a fully fitted open plan kitchen with a dining area, a bedroom with a balcony and a walk-in closet, two more bedrooms, and a bathroom (walk-in shower, bathtub, toilet). It is possible to take the **elevator** to the 1st and 2nd floors. On the upper floor, there is a practical pantry right by the entrance to the apartment. Both the terrace and balcony face northwest towards the courtyard.