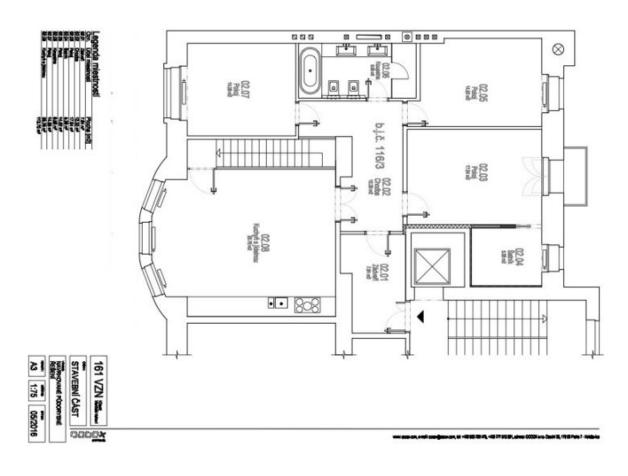

On the entrance level, there is a living room, a bedroom, a bathroom, a separate toilet, a cleaning/laundry room, and an entrance hall with terrace access. On the upper level, accessible by stairs from the living room, is a fully fitted open plan kitchen with a dining area, a bedroom with a balcony and a walk-in closet, two more bedrooms, and a bathroom (walk-in shower, bathtub, toilet). It is possible to take the **elevator** to the 1st and 2nd floors. On the upper floor, there is a practical pantry right by the entrance to the apartment. Both the terrace and balcony face northwest towards the courtyard.

Soliter Parket wooden floors, heated tile floors, air-conditioning, 3.4 m high ceilings, 2.4 m high interior doors, large casement windows, gas boiler (controlled remotely via mobile phone), stone-tiled kitchen, Siemens appliances, quality sanitary ware and faucets in the bathrooms. Two parking spaces in the garage are included (accessible by a car stacker).