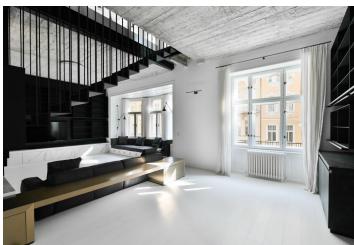

\* Size of the unit according to the Housing Act. The area consists of the sum total of the internal area of every room.

Unique apartment in the center of Prague. This spacious unfurnished air-conditioned 2-bathroom split-level apartment with a terrace and balcony, on the 1st floor of a wonderful well-maintained historic building with an elevator, a 24/7 recepction, and parking is set in Old Town, in an attractive location on a one-way side street near the well-maintained Kozí Plácek Square and close to elegant Pařížská Street, offering amenities and services, a wide selection of restaurants and cafes, as well as numerous historic sights and cultural venues. Great transport connections are provided by trams and buses from nearby stops, and the Staroměstská metro station is about a 5-minute walk away. The apartment, created by the joining of two units, was renovated in 2018 according to the designs of a renowned architectural studio.

On the entrance level, there is a living room, a bedroom, a bathroom, a separate toilet, a cleaning/laundry room, and an entrance hall with terrace access. On the upper level, accessible by stairs from the living room, is a fully fitted open plan kitchen with a dining area, a bedroom with a balcony and a walk-in closet, two more bedrooms, and a bathroom (walk-in shower, bathtub, toilet). It is possible to take the **elevator** to the 1st and 2nd floors. On the upper floor, there is a practical pantry right by the entrance to the apartment. Both the terrace and balcony face northwest towards the courtyard.

Soliter Parket wooden floors, heated tile floors, air-conditioning, 3.4 m high ceilings, 2.4 m high interior doors, large casement windows, gas boiler (controlled remotely via mobile phone), stone-tiled kitchen, Siemens appliances, quality sanitary ware and faucets in the bathrooms. Two parking spaces in the garage are included (accessible by a car stacker).