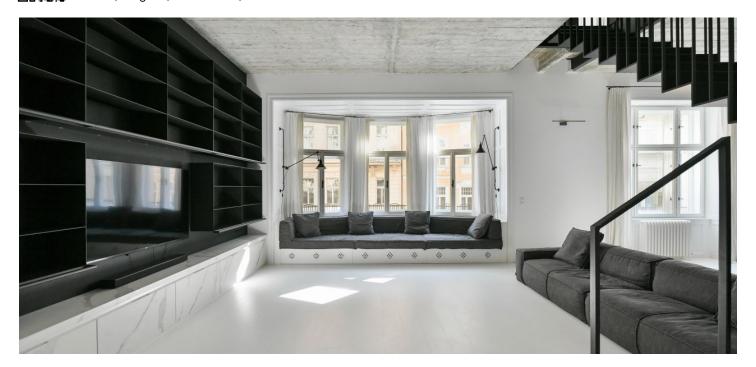

\* Size of the unit according to the Housing Act. The area consists of the sum total of the internal area of every room.

Unique apartment in the center of Prague. This spacious unfurnished air-conditioned 2-bathroom split-level apartment with a terrace and balcony, on the 1st floor of a wonderful well-maintained historic building with an elevator, a 24/7 recepction, and parking is set in Old Town, in an attractive location on a one-way side street near the well-maintained Kozí Plácek Square and close to elegant Pařížská Street, offering amenities and services, a wide selection of restaurants and cafes, as well as numerous historic sights and cultural venues. Great transport connections are provided by trams and buses from nearby stops, and the Staroměstská metro station is about a 5-minute walk away. The apartment, created by the joining of two units, was renovated in 2018 according to the designs of a renowned architectural studio.

On the entrance level, there is a living room, a bedroom, a bathroom, a separate toilet, a cleaning/laundry room, and an entrance hall with terrace access. On the upper level, accessible by stairs from the living room, is a fully fitted open plan kitchen with a dining area, a bedroom with a balcony and a walk-in closet, two more bedrooms, and a bathroom (walk-in shower, bathtub, toilet). It is possible to take the **elevator** to the 1st and 2nd floors. On the upper floor, there is a practical pantry right by the entrance to the apartment. Both the terrace and balcony face northwest towards the courtyard.

Soliter Parket wooden floors, heated tile floors, air-conditioning, 3.4 m high ceilings, 2.4 m high interior doors, large casement windows, gas boiler (controlled remotely via mobile phone), stone-tiled kitchen, Siemens appliances, quality sanitary ware and faucets in the bathrooms. Two parking spaces in the garage are included (accessible by a car stacker).