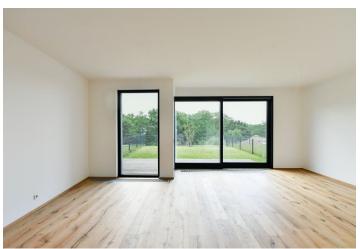

The ground floor features a master bedroom with built-in wardrobes and an en-suite bathroom (walk-in shower, toilet), an entrance hall with built-in wardrobes, and garage access. The lower ground floor includes a living room with a fully fitted open plan kitchen and access to the **terrace/garden**, a large storage room with built-in wardrobes, a utility room, and a toilet. The upper floor offers a bedroom with a **terrace**, a third bedroom, a bathroom (bathtub), and a separate toilet.

**Hardwood floors**, tiles, automatic exterior blinds, gas boiler. A single **garage** is available.