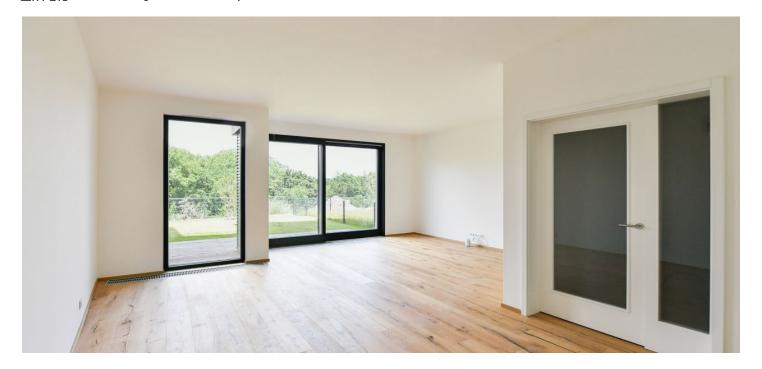

The ground floor features a master bedroom with built-in wardrobes and an en-suite bathroom (walk-in shower, toilet), an entrance hall with built-in wardrobes, and garage access. The lower ground floor includes a living room with a fully fitted open plan kitchen and access to the **terrace/garden**, a large storage room with built-in wardrobes, a utility room, and a toilet. The upper floor offers a bedroom with a **terrace**, a third bedroom, a bathroom (bathtub), and a separate toilet.

**Hardwood floors**, tiles, automatic exterior blinds, gas boiler. A single **garage** is available.