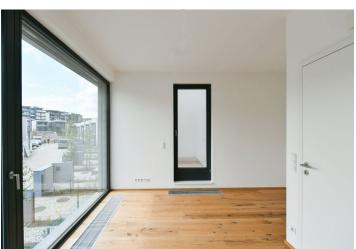

The ground floor features a master bedroom with built-in wardrobes and an en-suite bathroom (walk-in shower, toilet), an entrance hall with built-in wardrobes, and garage access. The lower ground floor includes a living room with a fully fitted open plan kitchen and access to the **terrace/garden**, a large storage room with built-in wardrobes, a utility room, and a toilet. The upper floor offers a bedroom with a **terrace**, a third bedroom, a bathroom (bathtub), and a separate toilet.

**Hardwood floors**, tiles, automatic exterior blinds, gas boiler. A single **garage** is available.