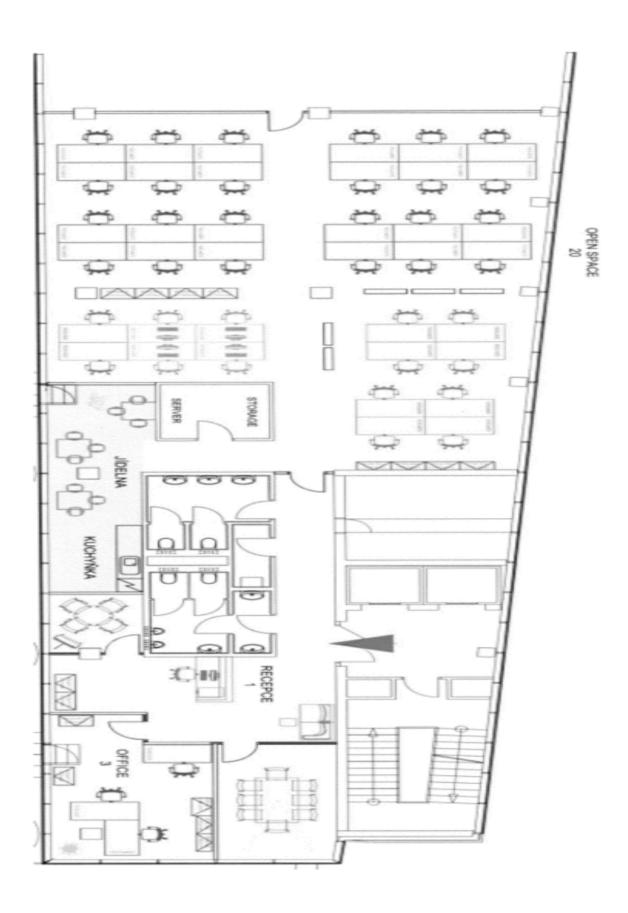

The space is divided into reception, openspace, meeting rooms, kitchenette with relax zone and storage. Terrace lease: 3 EUR/sq. m/month.