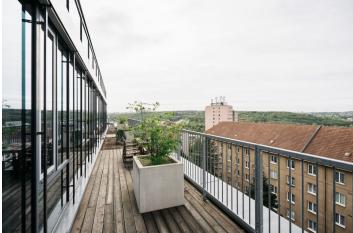

The space is divided into reception, openspace, meeting rooms, kitchenette with relax zone and storage. Terrace lease: 3 EUR/sq. m/month.