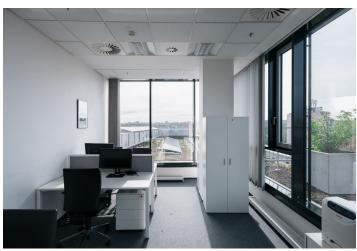

The space is divided into reception, openspace, meeting rooms, kitchenette with relax zone and storage. Terrace lease: 3 EUR/sq. m/month.

#### **Features and Services:**

Central reception Clear height 3 m Openable windows, noise absorbing Air conditioning Raised floors Sprinkler throughout the building LEED Gold certification 24/7 serurity service Access by magnetic card CCTV Smoke detector and emergency speakers Storage areas in basement Bicycle garage with change room and showers 4 parking places