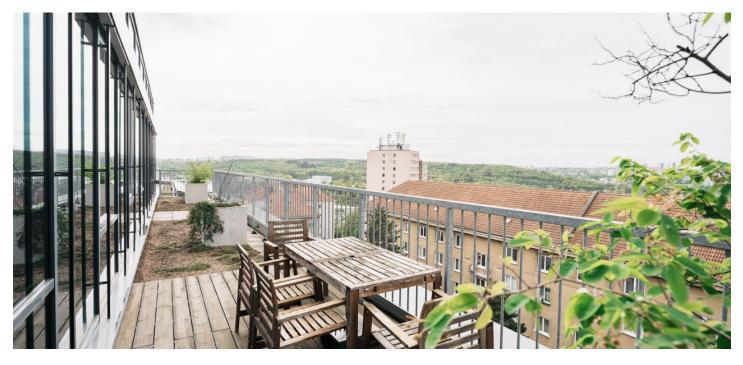

The space is divided into reception, openspace, meeting rooms, kitchenette with relax zone and storage. Terrace lease: 3 EUR/sq. m/month.

#### Location:

Very good accessibility by car and public transport – the building is located in close vicinity of the Kacerov Metro station (line C), from where the Central Business District and residential areas are easily reached. There is a direct exit from D1 highway to the building. Clients often travelling by plane will enjoy also the quick and hassle free drive to and from the Václav Havel Airport Prague.