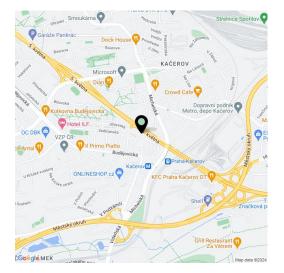

#### Location:

Very good accessibility by car and public transport – the building is located in close vicinity of the Kacerov Metro station (line C), from where the Central Business District and residential areas are easily reached. There is a direct exit from D1 highway to the building. Clients often travelling by plane will enjoy also the quick and hassle free drive to and from the Václav Havel Airport Prague.