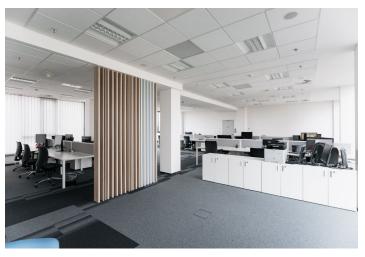

The space is divided into reception, openspace, meeting rooms, kitchenette with relax zone and storage. Terrace lease: 3 EUR/sq. m/month.

#### **Features and Services:**

Central reception Clear height 3 m Openable windows, noise absorbing Air conditioning Raised floors Sprinkler throughout the building LEED Gold certification 24/7 serurity service Access by magnetic card CCTV Smoke detector and emergency speakers Storage areas in basement Bicycle garage with change room and showers 4 parking places