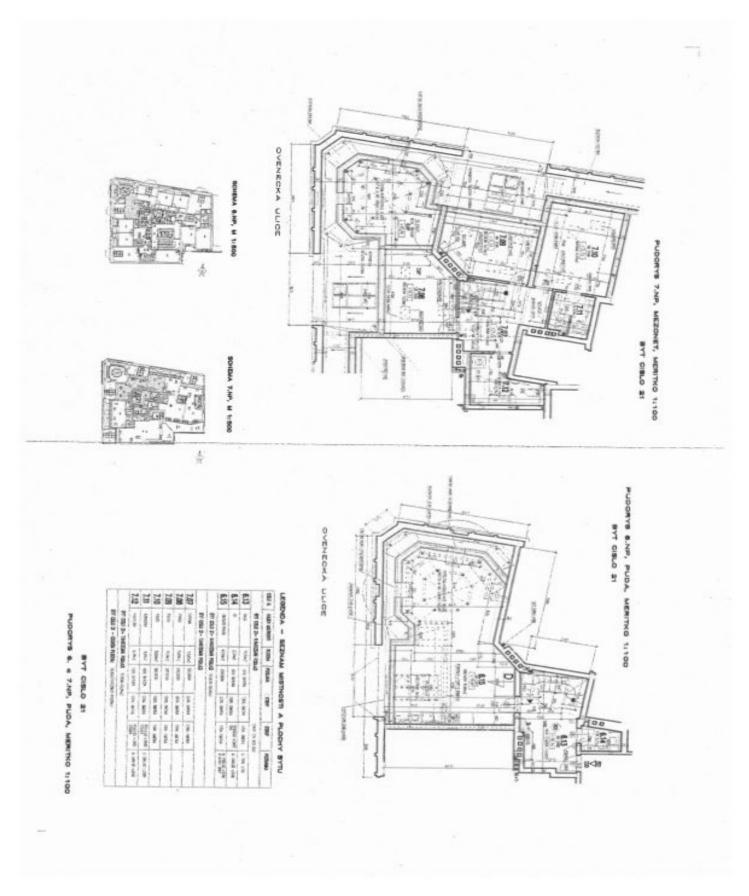

The apartment is entered from the 6th above-ground floor, where it consists of a spacious living room with a kitchen and dining room, as well as a guest toilet. The upper floor, accessible via an interior staircase, consists of a master bedroom with an **en-suite bathroom**, 3 bedrooms, and another bathroom. The ceiling of the living room reaches a **height of up to 5.3 meters** in the place of an iconic **ceiling turret**.

Floor area according to new measurement 129.6 m<sup>2</sup>. In the owner's statement, the area of the unit is 136.4 m<sup>2</sup>.

€ 817 221 | CZK 20 500 000

€ 817 221 I CZK 20 500 000

|                                       |                                    |                            |                         | 7.05     | 7.05     | 7.04  | 7.03  | 6     | 7.01   |                            |                         | 6.03                    | 6.02 | 6.01                       | CM          |                 |                  |
|---------------------------------------|------------------------------------|----------------------------|-------------------------|----------|----------|-------|-------|-------|--------|----------------------------|-------------------------|-------------------------|------|----------------------------|-------------|-----------------|------------------|
| PODLAHOVÁ PLOCHA BYTOVÉ JEDNOTKY (m²) | UŽITNÁ PLOCHA BYTOVÉ JEDNOTKY (m²) | PODLAHOVÁ PLOCHA 7.NP (m²) | UŽITNÁ PLOCHA 7.NP (m²) | KOUPELNA | KOUPELNA | POKOJ | POKOJ | POKOJ | CHOOBA | PODLAHOVÁ PLOCHA 6.NP (m²) | UŽITNÁ PLOCHA 6.NP (m²) | OBÝVACÍ POKOJ S KUCHYNÍ | WC   | VSTUPNÍ HALA SE SCHODIŠTĚM | POPIS       | BYTOVÁ JEDNOTKA | VÝMĚRY MÍSTNOSTÍ |
| 129,6                                 | 122,0                              | 67,60                      | 60.3                    | 5,6      | 3,6      | 14,9  | 12,7  | 13,9  | 9,6    | 62                         | 61.7                    | 47,8                    | IJ   | 12,2                       | PLOCHA (m²) |                 |                  |