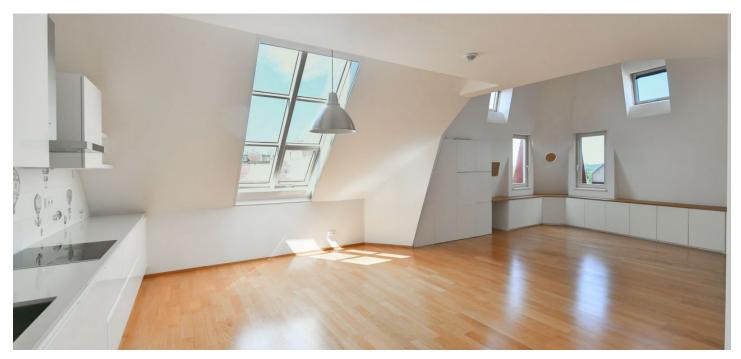

The apartment is entered from the 6th above-ground floor, where it consists of a spacious living room with a kitchen and dining room, as well as a guest toilet. The upper floor, accessible via an interior staircase, consists of a master bedroom with an **en-suite bathroom**, 3 bedrooms, and another bathroom. The ceiling of the living room reaches a **height of up to 5.3 meters** in the place of an iconic **ceiling turret**.

Facing southwest, the bright interior, which is designed in a wooden decor in contrast with a pure white color palette, features ingeniously designed built-in furniture using the potential of sloping roofs. Interior electric blinds are installed on the windows, and the bedrooms are cooled by airconditioning units. The apartment is heated by an electric boiler and secured by a Jablotron system. The common areas of the building and the roof were completely renovated in 2017. There is a shared pram/bike room available in the building.