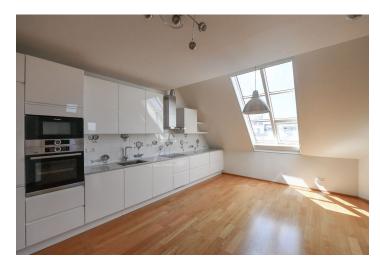

The apartment is entered from the 6th above-ground floor, where it consists of a spacious living room with a kitchen and dining room, as well as a guest toilet. The upper floor, accessible via an interior staircase, consists of a master bedroom with an **en-suite bathroom**, 3 bedrooms, and another bathroom. The ceiling of the living room reaches a **height of up to 5.3 meters** in the place of an iconic **ceiling turret**.

Facing southwest, the bright interior, which is designed in a wooden decor in contrast with a pure white color palette, features ingeniously designed built-in furniture using the potential of sloping roofs. Interior electric blinds are installed on the windows, and the bedrooms are cooled by airconditioning units. The apartment is heated by an electric boiler and secured by a Jablotron system. The common areas of the building and the roof were completely renovated in 2017. There is a shared pram/bike room available in the building.