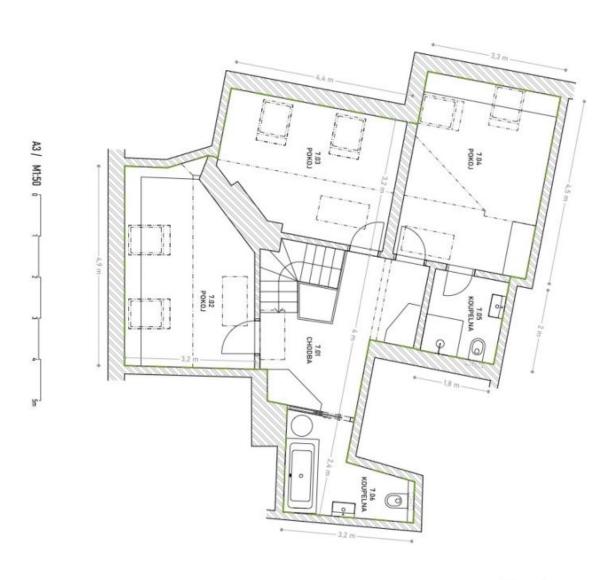

The apartment is entered from the 6th above-ground floor, where it consists of a spacious living room with a kitchen and dining room, as well as a guest toilet. The upper floor, accessible via an interior staircase, consists of a master bedroom with an **en-suite bathroom**, 3 bedrooms, and another bathroom. The ceiling of the living room reaches a **height of up to 5.3 meters** in the place of an iconic **ceiling turret**.