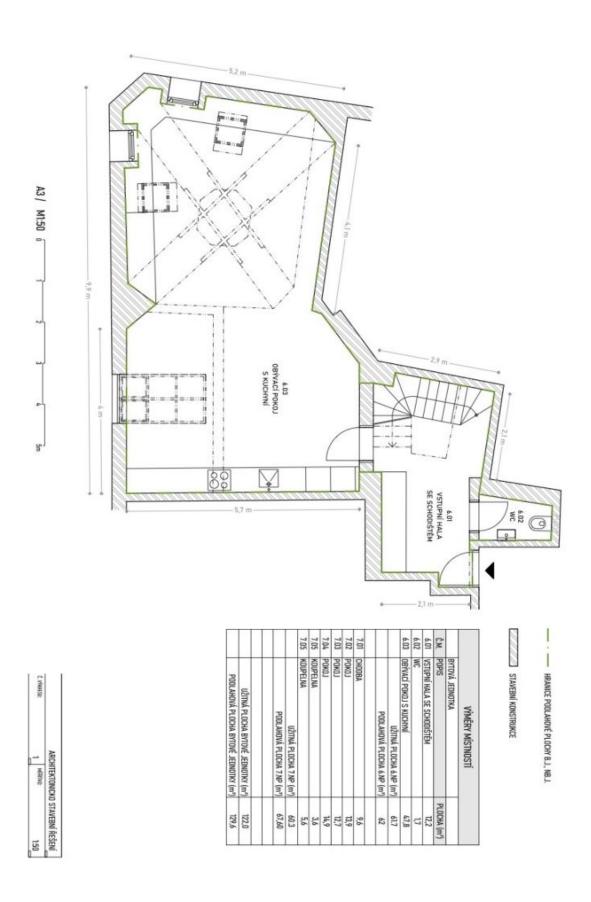

The apartment is entered from the 6th above-ground floor, where it consists of a spacious living room with a kitchen and dining room, as well as a guest toilet. The upper floor, accessible via an interior staircase, consists of a master bedroom with an **en-suite bathroom**, 3 bedrooms, and another bathroom. The ceiling of the living room reaches a **height of up to 5.3 meters** in the place of an iconic **ceiling turret**.

Floor area according to new measurement 129.6 m<sup>2</sup>. In the owner's statement, the area of the unit is 136.4 m<sup>2</sup>.

€ 817 221 | CZK 20 500 000

€ 817 221 I CZK 20 500 000

|                                       |                                    |                            |                         | 7.05     | 7.05     | 7.04  | 7.03  | 6     | 7.01   |                            |                         | 6.03                    | 6.02 | 6.01                       | CM          |                 |                  |
|---------------------------------------|------------------------------------|----------------------------|-------------------------|----------|----------|-------|-------|-------|--------|----------------------------|-------------------------|-------------------------|------|----------------------------|-------------|-----------------|------------------|
| PODLAHOVÁ PLOCHA BYTOVÉ JEDNOTKY (m²) | UŽITNÁ PLOCHA BYTOVÉ JEDNOTKY (m²) | PODLAHOVÁ PLOCHA 7.NP (m²) | UŽITNÁ PLOCHA 7.NP (m²) | KOUPELNA | KOUPELNA | POKOJ | POKOJ | POKOJ | CHOOBA | PODLAHOVÁ PLOCHA 6.NP (m²) | UŽITNÁ PLOCHA 6.NP (m²) | OBÝVACÍ POKOJ S KUCHYNÍ | WC   | VSTUPNÍ HALA SE SCHODIŠTĚM | POPIS       | BYTOVÁ JEDNOTKA | VÝMĚRY MÍSTNOSTÍ |
| 129,6                                 | 122,0                              | 67,60                      | 60.3                    | 5,6      | 3,6      | 14,9  | 12,7  | 13,9  | 9,6    | 62                         | 61.7                    | 47,8                    | IJ   | 12,2                       | PLOCHA (m²) |                 |                  |