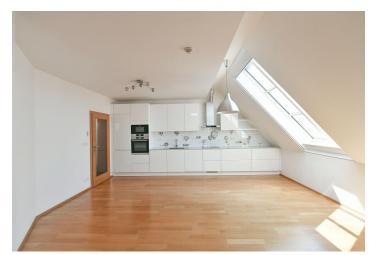

The apartment is entered from the 6th above-ground floor, where it consists of a spacious living room with a kitchen and dining room, as well as a guest toilet. The upper floor, accessible via an interior staircase, consists of a master bedroom with an **en-suite bathroom**, 3 bedrooms, and another bathroom. The ceiling of the living room reaches a **height of up to 5.3 meters** in the place of an iconic **ceiling turret**.

Facing southwest, the bright interior, which is designed in a wooden decor in contrast with a pure white color palette, features ingeniously designed built-in furniture using the potential of sloping roofs. Interior electric blinds are installed on the windows, and the bedrooms are cooled by airconditioning units. The apartment is heated by an electric boiler and secured by a Jablotron system. The common areas of the building and the roof were completely renovated in 2017. There is a shared pram/bike room available in the building.