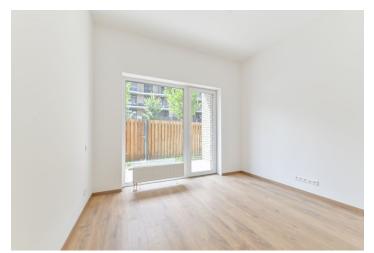

The layout of the apartment consists of an entrance hall with space for a wardrobe, a bathroom with a bathtub, a separate toilet, a kitchen with space for a dining area, a living room, and a bedroom with space for two wardrobes. Both rooms have access to a west-facing balcony. It is possible to buy a parking space in an underground garage for EUR 20,000/space.