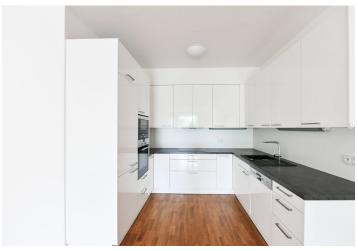

The interior features a spacious living room with a fully fitted open plan kitchen and **balcony** access, a master bedroom with a wardrobe and an ensuite bathroom (walk-in shower, toilet), a bedroom with a built-in wardrobe, a third bedroom, a family bathroom (bathtub, bidet, toilet), a separate guest toilet, a utility room, and an entrance hall with built-in wardrobes.

**Hardwood floors**, tiles, exterior roller blinds, interior blinds, central heating, washer, dryer, Siemens kitchen appliances, dishwasher, microwave oven, **cellar**, bike / pram storage. A **garage parking** space is included.