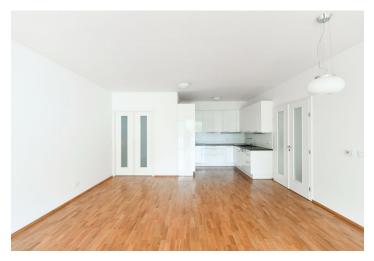

The interior features a spacious living room with a fully fitted open plan kitchen and **balcony** access, a master bedroom with a wardrobe and an ensuite bathroom (walk-in shower, toilet), a bedroom with a built-in wardrobe, a third bedroom, a family bathroom (bathtub, bidet, toilet), a separate guest toilet, a utility room, and an entrance hall with built-in wardrobes.

**Hardwood floors**, tiles, exterior roller blinds, interior blinds, central heating, washer, dryer, Siemens kitchen appliances, dishwasher, microwave oven, **cellar**, bike / pram storage. A **garage parking** space is included.