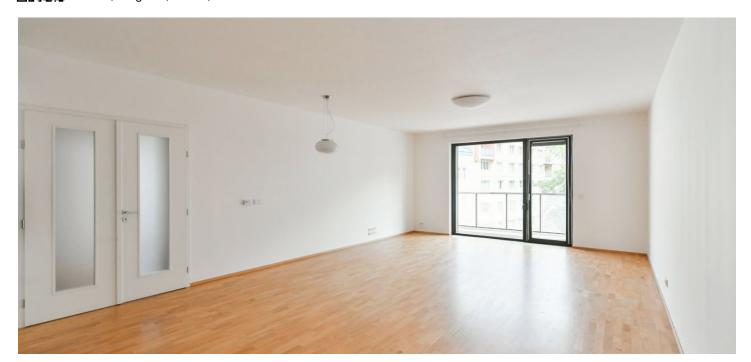

The interior features a spacious living room with a fully fitted open plan kitchen and **balcony** access, a master bedroom with a wardrobe and an ensuite bathroom (walk-in shower, toilet), a bedroom with a built-in wardrobe, a third bedroom, a family bathroom (bathtub, bidet, toilet), a separate guest toilet, a utility room, and an entrance hall with built-in wardrobes.

**Hardwood floors**, tiles, exterior roller blinds, interior blinds, central heating, washer, dryer, Siemens kitchen appliances, dishwasher, microwave oven, **cellar**, bike / pram storage. A **garage parking** space is included.