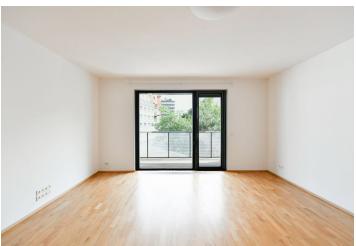

The interior features a spacious living room with a fully fitted open plan kitchen and **balcony** access, a master bedroom with a wardrobe and an ensuite bathroom (walk-in shower, toilet), a bedroom with a built-in wardrobe, a third bedroom, a family bathroom (bathtub, bidet, toilet), a separate guest toilet, a utility room, and an entrance hall with built-in wardrobes.

**Hardwood floors**, tiles, exterior roller blinds, interior blinds, central heating, washer, dryer, Siemens kitchen appliances, dishwasher, microwave oven, **cellar**, bike / pram storage. A **garage parking** space is included.