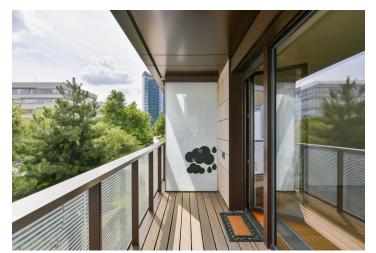

## **Apartment Three-bedroom (4+kk)**

Rented

118 m², Prague 4, Michle, Baarova

| Total area       | 124 m²                                                                                                |
|------------------|-------------------------------------------------------------------------------------------------------|
| Floor area*      | 118 m²                                                                                                |
| Balcony          | 7 m²                                                                                                  |
| Parking          | Garage parking.                                                                                       |
| Garage           | Yes                                                                                                   |
| Cellar           | Yes                                                                                                   |
| Service price    | Monthly deposit for service charges, water and heating: CZK 9,000 . Electricity is billed separately. |
| PENB             | G                                                                                                     |
| Reference number | 105598                                                                                                |
| Available from   | Immediately                                                                                           |

The interior features a spacious living room with a fully fitted open plan kitchen and **balcony** access, a master bedroom with a wardrobe and an ensuite bathroom (walk-in shower, toilet), a bedroom with a built-in wardrobe, a third bedroom, a family bathroom (bathtub, bidet, toilet), a separate guest toilet, a utility room, and an entrance hall with built-in wardrobes.