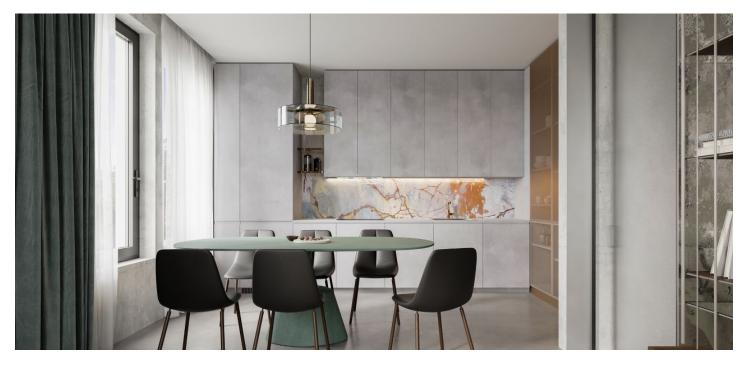

POEKAL PODSKAL PODSKAL

\* Area of the unit according to the Civil Code. The area consists of the sum total area of the entire unit bounded by perimeter walls.

A modern yet timeless apartment with a balcony is located in the new residence, created under the baton of the Czech studio, in a quiet green corner on the border of Prague 2 and 4, near the walls surrounding magical Vyšehrad, associated with the beginnings of Czech history. In the middle of a full range of civic amenities, but still with enough peace and privacy, a few steps from a metro station. The completion of the project is scheduled for the end of 2024.

The purposeful layout of the 1st floor unit consists of a living space with a preparation for a kitchen and access to the **balcony**, a bedroom, a children's room, a bathroom, a separate toilet, and an entrance hall.

Floor area 63 m², balcony 3.7 m².

Visualizations serve as inspiration for possible completion under the guidance of the project's architect.

For more information please contact our office.

Svoboda & Williams s.r.o. info@svoboda-williams.com www.svoboda-williams.com Prague +420 257 328 281 +420 724 551 238