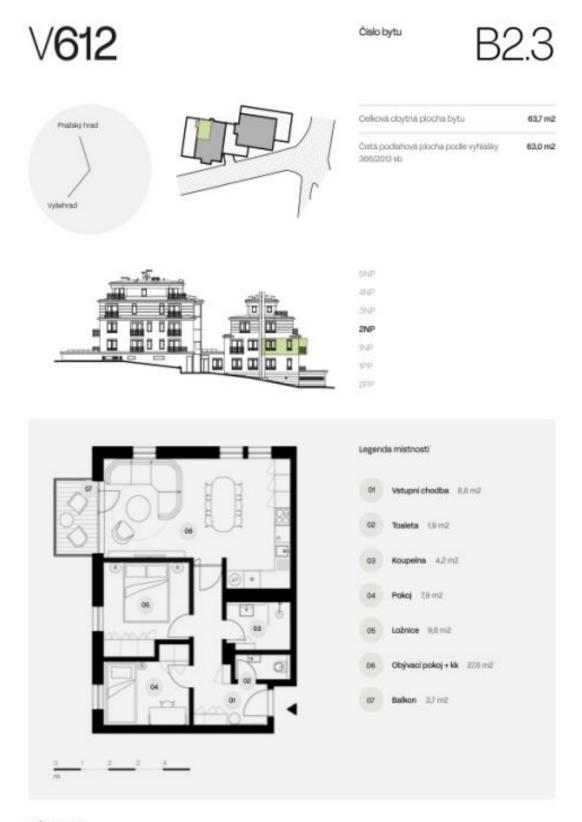

### Apartment Two-bedroom (3+kk)

63 m², Prague 4, Nusle, Lumírova

| Total area       | 67 m²  |
|------------------|--------|
| Floor area*      | 63 m²  |
| Balcony          | 4 m²   |
| Parking          | Yes    |
| Garage           | Yes    |
| Cellar           | Yes    |
| PENB             | С      |
| Reference number | 105607 |

The purposeful layout of the 1st floor unit consists of a living space with a preparation for a kitchen and access to the **balcony**, a bedroom, a children's room, a bathroom, a separate toilet, and an entrance hall.

Floor area 63 m², balcony 3.7 m².

Visualizations serve as inspiration for possible completion under the guidance of the project's architect.

For more information please contact our office.

Svoboda & Williams s.r.o. info@svoboda-williams.com www.svoboda-williams.com Prague +420 257 328 281 +420 724 551 238