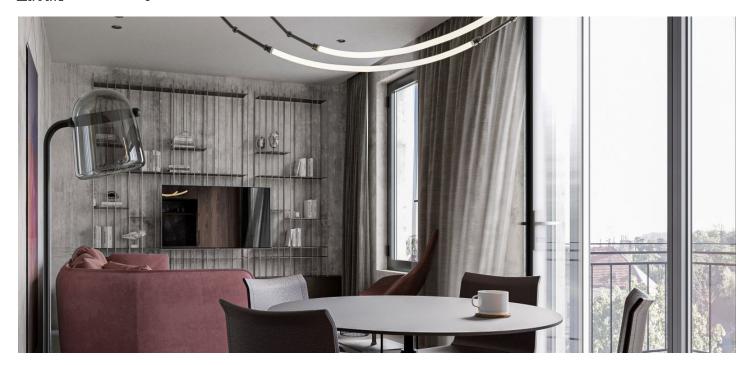

The purposeful layout of the 1st floor unit consists of a living space with a preparation for a kitchen and access to the **balcony**, a bedroom, a children's room, a bathroom, a separate toilet, and an entrance hall.

Floor area 45.5 m², balcony 3.6 m².

Visualizations serve as inspiration for possible completion under the guidance of the project's architect.

For more information please contact our office.