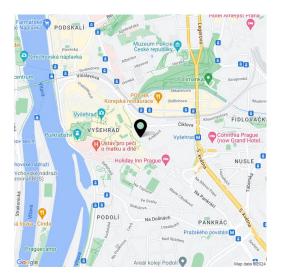

\* Area of the unit according to the Civil Code. The area consists of the sum total area of the entire unit bounded by perimeter walls.

A modern yet timeless apartment with a balcony is located in the new residence, created under the baton of the Czech studio, in a quiet green corner on the border of Prague 2 and 4, near the walls surrounding magical Vyšehrad, associated with the beginnings of Czech history. In the middle of a full range of civic amenities, but still with enough peace and privacy, a few steps from a metro station. The completion of the project is scheduled for the end of 2024.

The residence is located in an **exceptional area**. Residents will enjoy the neighboring **Vyšehrad parks** and all nearby amenities. There is a **massage studio** right in the building and it is possible to walk to the **Výtoň embankment** in just a short time. Many great restaurants and cafes, **a sports complex**, **a wellness center**, and the Prague Congress Center, where cultural events are held, are in the immediate vicinity of the residence located almost next to the Vyšehrad metro station. There are also tram stops within walking distance.