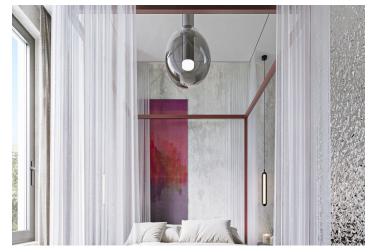

The purposeful layout of the 1st floor unit consists of a living space with a preparation for a kitchen and access to the **balcony**, a bedroom, a children's room, a bathroom, a separate toilet, and an entrance hall.

Floor area 45.5 m², balcony 3.6 m².

Visualizations serve as inspiration for possible completion under the guidance of the project's architect.

For more information please contact our office.