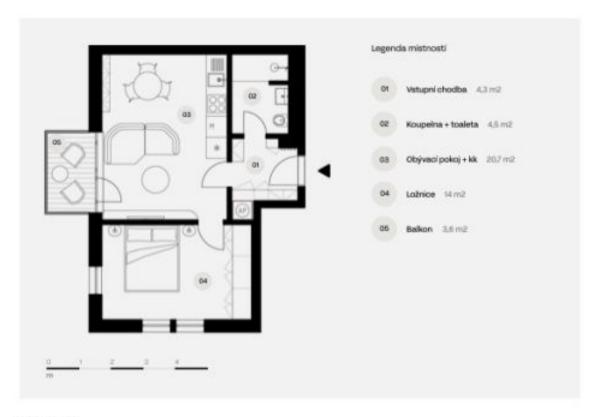

The purposeful layout of the 1st floor unit consists of a living space with a preparation for a kitchen and access to the **balcony**, a bedroom, a children's room, a bathroom, a separate toilet, and an entrance hall.

Floor area 45.5 m², balcony 3.6 m².

Visualizations serve as inspiration for possible completion under the guidance of the project's architect.

For more information please contact our office.