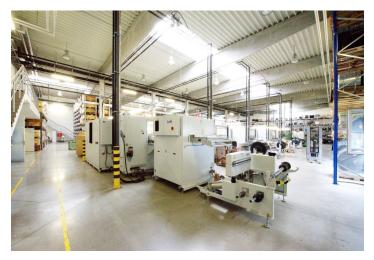

### Industrial/Warehouse space:

- Drive-in doors
- Floor loading capacity 5 t/sq.m.
- Clear height 7 m
- Column grid 12 m x 24 m
- Fluorescent and discharge lamps
- Daylight lighting of the hall is provided by skylights and the lower window strip
- preparation of the supporting structure for the installation of the bridge
- Natural ventilation of the hall is performed by lower windows and skylights
- Gas hot air units