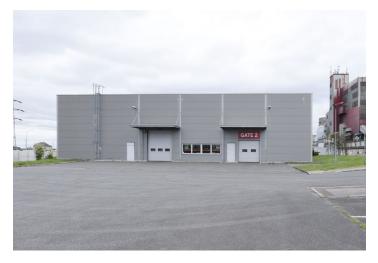

### Ask for price

3,349 sq.m. of industrial and 565 sq.m. of office space for rent. Detached building. Reinforced concrete structure of the hall with dimensions of 36,67 x 96,64 m, height 8,80 m. Modern spaces of category A. The hall is designed for light metal production. The hall includes a two-storey social and administrative building, where offices, cloakrooms, social and technical facilities are located.

#### Location:

The hall is located on the western edge of Pilsen in the established Škoda Plzeň complex. Year of construction 2006. It is accessible to the external communication network of the city of Pilsen and the D5 motorway. The entrance to the hall is from the south side, where there is an access road and a handling area. Easy transport by car, bus or train (Plzeň Skvrňany stop at the park area).