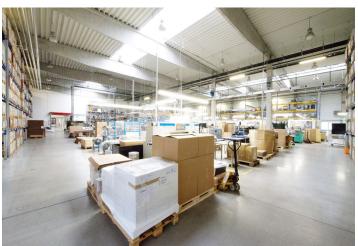

### Ask for price

3,349 sq.m. of industrial and 565 sq.m. of office space for rent. Detached building. Reinforced concrete structure of the hall with dimensions of 36,67 x 96,64 m, height 8,80 m. Modern spaces of category A. The hall is designed for light metal production. The hall includes a two-storey social and administrative building, where offices, cloakrooms, social and technical facilities are located.

### Industrial/Warehouse space:

- Drive-in doors
- Floor loading capacity 5 t/sq.m.
- Clear height 7 m
- Column grid 12 m x 24 m
- Fluorescent and discharge lamps
- Daylight lighting of the hall is provided by skylights and the lower window strip
- preparation of the supporting structure for the installation of the bridge
- Natural ventilation of the hall is performed by lower windows and skylights
- Gas hot air units