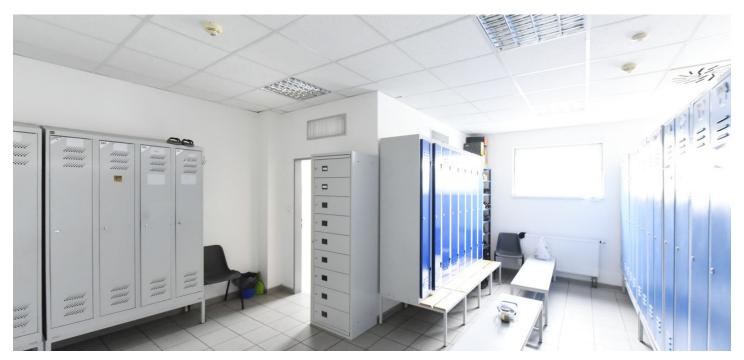

#### Office:

- air conditioning is installed in the changing rooms and washrooms
- in offices it is ventilated naturally by windows
- heating with plate radiators