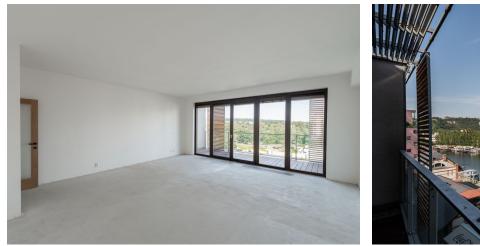

The layout offers a 40-meter living room with a preparation for a kitchen, 3 bedrooms, 2 bathrooms with toilets (one with a shower and bathtub, the other with a shower), a separate toilet, a closet, and a spacious hall. There is access to the **balcony** from the living room and one bedroom; the living room faces east towards the **VItava River** and the bedroom faces west towards the city.

The residence was built in 2008-2009. The apartment has new tiles in the bathrooms and the **wooden floor** will be laid according to the buyer's choice. Large windows can be shaded by exterior blinds (in the living room) and also by movable shading screens. The apartment comes with 2 garage spaces, and others can be purchased. A reception is available to residents.