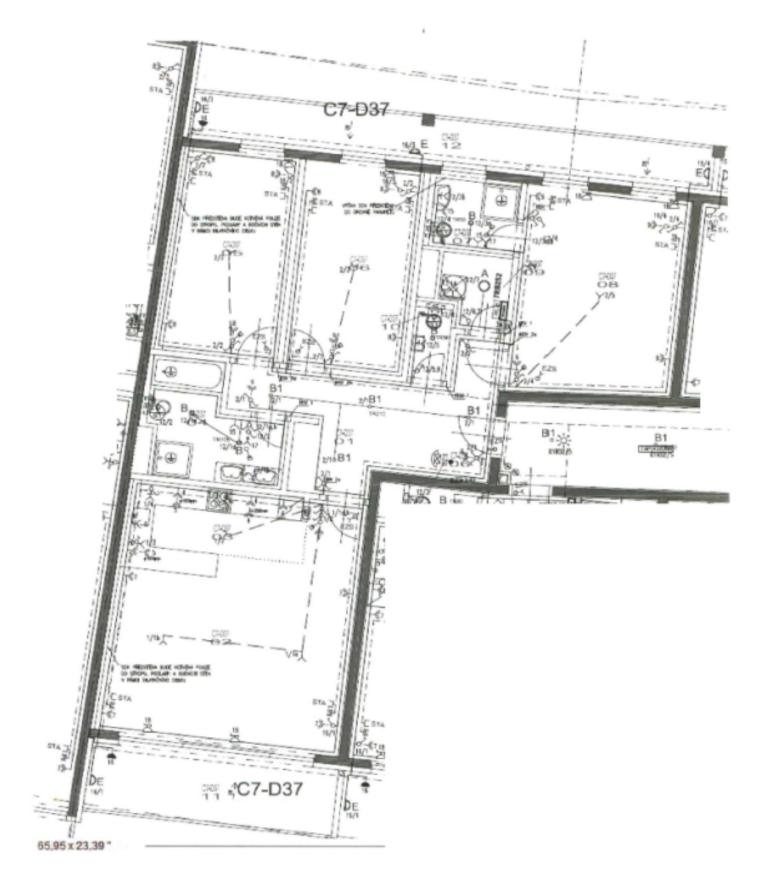

The layout offers a 40-meter living room with a preparation for a kitchen, 3 bedrooms, 2 bathrooms with toilets (one with a shower and bathtub, the other with a shower), a separate toilet, a closet, and a spacious hall. There is access to the **balcony** from the living room and one bedroom; the living room faces east towards the **VItava River** and the bedroom faces west towards the city.

Floor area 129.7  $m^2,$  balconies 15.3  $m^2$  and 11.9  $m^2,$  cellar 3.4  $m^2.$ 

Svoboda & Williams s.r.o. info@svoboda-williams.com www.svoboda-williams.com Prague +420 257 328 281 +420 724 551 238 Brno +420 543 250 711 +420 724 551 238 **Bratislava** +421 948 939 938 **PDF created** 23. 02. 2025, 05:49