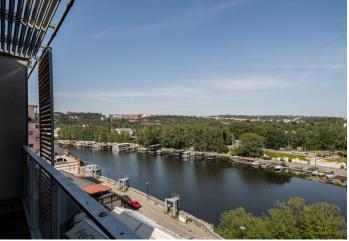

\* Size of the unit according to the Housing Act. The area consists of the sum total of the internal area of every room. This renovated apartment with two balconies and views of the Holešovice harbor is situated on the 6th floor of an apartment building in a modern residential complex with a reception and a garage, where 2 spaces are reserved for the apartment. Advantages further include the location in an elegant part of Prague 7, Holešovice, and convenient access to all services and public transport stops. <u>Finishing of the floors included in</u> <u>the price.</u>

The layout offers a 40-meter living room with a preparation for a kitchen, 3 bedrooms, 2 bathrooms with toilets (one with a shower and bathtub, the other with a shower), a separate toilet, a closet, and a spacious hall. There is access to the **balcony** from the living room and one bedroom; the living room faces east towards the **VItava River** and the bedroom faces west towards the city.

Its convenient location makes it possible to have complete civic amenities nearby. Kindergartens and schools operate in the immediate vicinity, including a **Montessori high school**, cafes, bistros, and restaurants, and the DOX **Contemporary Art Center**, **La Fabrika** theater and **Jatka 78** are closeby. Excellent transport connections to the center are provided by trams. The Nádraží Holešovice and Vltavská metro stations are nearby, and after the reconstruction of the Libeň Bridge, the Palmovka metro will also be accessible.