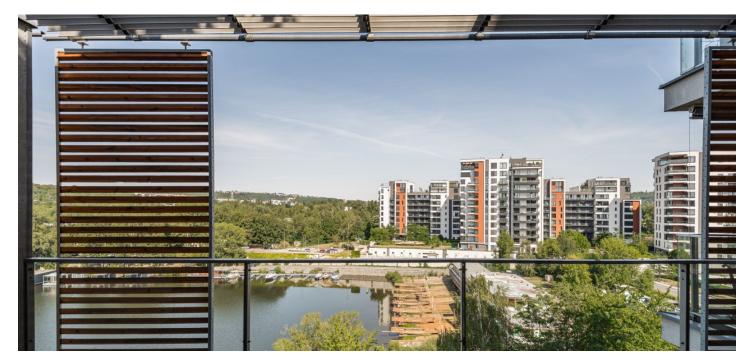

\* Size of the unit according to the Housing Act. The area consists of the sum total of the internal area of every room. This renovated apartment with two balconies and views of the Holešovice harbor is situated on the 6th floor of an apartment building in a modern residential complex with a reception and a garage, where 2 spaces are reserved for the apartment. Advantages further include the location in an elegant part of Prague 7, Holešovice, and convenient access to all services and public transport stops. <u>Finishing of the floors included in</u> <u>the price.</u>

The layout offers a 40-meter living room with a preparation for a kitchen, 3 bedrooms, 2 bathrooms with toilets (one with a shower and bathtub, the other with a shower), a separate toilet, a closet, and a spacious hall. There is access to the **balcony** from the living room and one bedroom; the living room faces east towards the **VItava River** and the bedroom faces west towards the city.

Its convenient location makes it possible to have complete civic amenities nearby. Kindergartens and schools operate in the immediate vicinity, including a **Montessori high school**, cafes, bistros, and restaurants, and the DOX **Contemporary Art Center**, **La Fabrika** theater and **Jatka 78** are closeby. Excellent transport connections to the center are provided by trams. The Nádraží Holešovice and Vltavská metro stations are nearby, and after the reconstruction of the Libeň Bridge, the Palmovka metro will also be accessible.