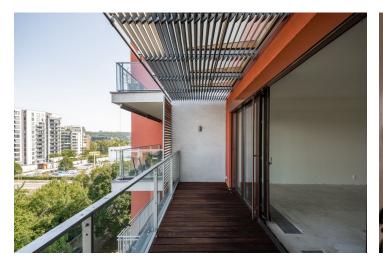

\* Size of the unit according to the Housing Act. The area consists of the sum total of the internal area of every room. This renovated apartment with two balconies and views of the Holešovice harbor is situated on the 6th floor of an apartment building in a modern residential complex with a reception and a garage, where 2 spaces are reserved for the apartment. Advantages further include the location in an elegant part of Prague 7, Holešovice, and convenient access to all services and public transport stops. <u>Finishing of the floors included in</u> <u>the price.</u>

The layout offers a 40-meter living room with a preparation for a kitchen, 3 bedrooms, 2 bathrooms with toilets (one with a shower and bathtub, the other with a shower), a separate toilet, a closet, and a spacious hall. There is access to the **balcony** from the living room and one bedroom; the living room faces east towards the **VItava River** and the bedroom faces west towards the city.

The residence was built in 2008-2009. The apartment has new tiles in the bathrooms and the **wooden floor** will be laid according to the buyer's choice. Large windows can be shaded by exterior blinds (in the living room) and also by movable shading screens. The apartment comes with 2 garage spaces, and others can be purchased. A reception is available to residents.