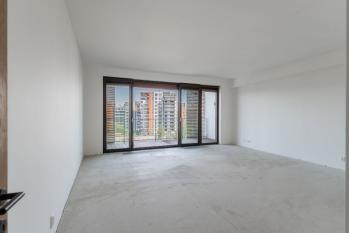

\* Size of the unit according to the Housing Act. The area consists of the sum total of the internal area of every room. This renovated apartment with two balconies and views of the Holešovice harbor is situated on the 6th floor of an apartment building in a modern residential complex with a reception and a garage, where 2 spaces are reserved for the apartment. Advantages further include the location in an elegant part of Prague 7, Holešovice, and convenient access to all services and public transport stops. <u>Finishing of the floors included in</u> <u>the price.</u>

The layout offers a 40-meter living room with a preparation for a kitchen, 3 bedrooms, 2 bathrooms with toilets (one with a shower and bathtub, the other with a shower), a separate toilet, a closet, and a spacious hall. There is access to the **balcony** from the living room and one bedroom; the living room faces east towards the **VItava River** and the bedroom faces west towards the city.

The residence was built in 2008-2009. The apartment has new tiles in the bathrooms and the **wooden floor** will be laid according to the buyer's choice. Large windows can be shaded by exterior blinds (in the living room) and also by movable shading screens. The apartment comes with 2 garage spaces, and others can be purchased. A reception is available to residents.