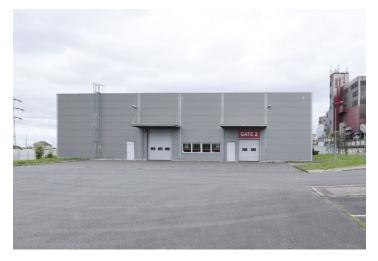

## Ask for price

**3,349** sq.m. of warehouse, industrial and **565** sq.m. of office space for rent. Detached building. Reinforced concrete structure of the hall with dimensions of 36,67 x 96,64 m, height 8,80 m. Modern spaces of category A. The hall is designed for light metal production. The hall includes a two-storey social and administrative building, where offices, cloakrooms, social and technical facilities are located.

#### Location:

The hall is located on the western edge of Pilsen in the established Škoda Plzeň complex. Year of construction 2006. It is accessible to the external communication network of the city of Pilsen and the D5 motorway. The entrance to the hall is from the south side, where there is an access road and a handling area. Easy transport by car, bus or train (Plzeň Skvrňany stop at the park area).