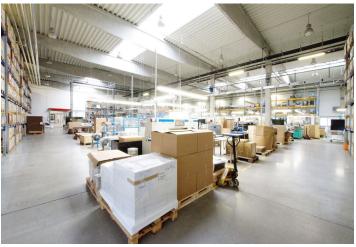

## Ask for price

**3,349** sq.m. of warehouse, industrial and **565** sq.m. of office space for rent. Detached building. Reinforced concrete structure of the hall with dimensions of 36,67 x 96,64 m, height 8,80 m. Modern spaces of category A. The hall is designed for light metal production. The hall includes a two-storey social and administrative building, where offices, cloakrooms, social and technical facilities are located.

#### Industrial/Warehouse space:

- Drive-in doors
- Floor loading capacity 5 t/sq.m.
- Clear height 7 m
- Column grid 12 m x 24 m
- Fluorescent and discharge lamps
- Daylight lighting of the hall is provided by skylights and the lower window strip
- preparation of the supporting structure for the installation of the bridge crane -5t
- Natural ventilation of the hall is performed by lower windows and skylights
- Gas hot air units