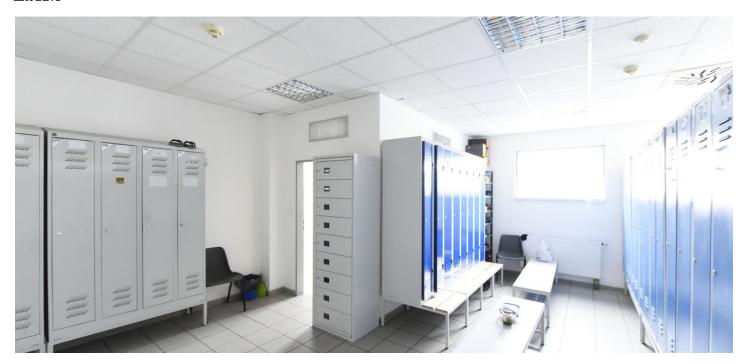

## Ask for price

**3,349** sq.m. of warehouse, industrial and **565** sq.m. of office space for rent. Detached building. Reinforced concrete structure of the hall with dimensions of 36,67 x 96,64 m, height 8,80 m. Modern spaces of category A. The hall is designed for light metal production. The hall includes a two-storey social and administrative building, where offices, cloakrooms, social and technical facilities are located.

#### Office:

- air conditioning is installed in the changing rooms and washrooms
- in offices it is ventilated naturally by windows
- heating with plate radiators

22. 02. 2025, 23:24