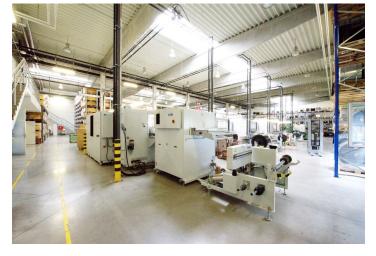

## Ask for price

**3,349** sq.m. of warehouse, industrial and **565** sq.m. of office space for rent. Detached building. Reinforced concrete structure of the hall with dimensions of 36,67 x 96,64 m, height 8,80 m. Modern spaces of category A. The hall is designed for light metal production. The hall includes a two-storey social and administrative building, where offices, cloakrooms, social and technical facilities are located.

#### Industrial/Warehouse space:

- Drive-in doors
- Floor loading capacity 5 t/sq.m.
- Clear height 7 m
- Column grid 12 m x 24 m
- Fluorescent and discharge lamps
- Daylight lighting of the hall is provided by skylights and the lower window strip
- preparation of the supporting structure for the installation of the bridge crane -5t
- Natural ventilation of the hall is performed by lower windows and skylights
- Gas hot air units