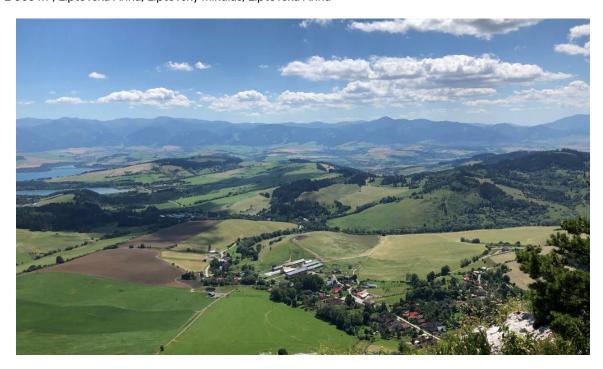

Building plot with a developed project and utility connections located near Liptovská Mara, surrounded by nature with an exceptional view of the beautiful scenery around Liptov and absolute privacy.

According to the zoning plan, the land is suitable for the **construction of a holiday home with the possibility of year-round living**. A **prepared project** for a one-story house with a habitable attic, a gazebo, and a **usable area of 185 m**<sup>2</sup> is available, for which a **building permit** has already been issued. There can also be a well with a depth of 15-25 meters and a 3x25 A electrical connection. Access to the land is provided by a **paved road**.

The land is located in the town of Liptovská Anna, a magical historical place in the embrace of the mountains under the Čereňová rocks, with the Gothic Church of St. Anna from the 15th century. Only 5 km away, Liptovská Mara, also called the Liptov Sea, is home to complete civic amenities. The location offers absolute privacy, but also a number of family activities such as hiking, the AquaCity Poprad water world, the bobsleigh track in Tatranská Lomnica, the nearby ski resorts in the High Tatras, ski mountaineering, or a golf course. The town of Kežmarok is only 4 km away, Poprad 18 km, and Tatranská Lomnica 19 km.