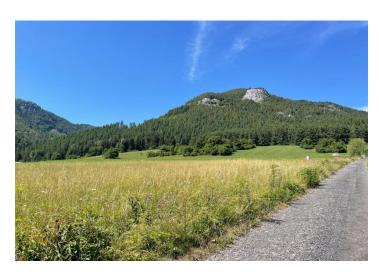

Building plot with a developed project and utility connections located near Liptovská Mara, surrounded by nature with an exceptional view of the beautiful scenery around Liptov and absolute privacy.

According to the zoning plan, the land is suitable for the **construction of a holiday home with the possibility of year-round living**. A **prepared project** for a one-story house with a habitable attic, a gazebo, and a **usable area of 185 m**<sup>2</sup> is available, for which a **building permit** has already been issued. There can also be a well with a depth of 15-25 meters and a 3x25 A electrical connection. Access to the land is provided by a **paved road**.

The land is located in the town of Liptovská Anna, a magical historical place in the embrace of the mountains under the Čereňová rocks, with the Gothic Church of St. Anna from the 15th century. Only 5 km away, Liptovská Mara, also called the Liptov Sea, is home to complete civic amenities. The location offers absolute privacy, but also a number of family activities such as hiking, the AquaCity Poprad water world, the bobsleigh track in Tatranská Lomnica, the nearby ski resorts in the High Tatras, ski mountaineering, or a golf course. The town of Kežmarok is only 4 km away, Poprad 18 km, and Tatranská Lomnica 19 km.