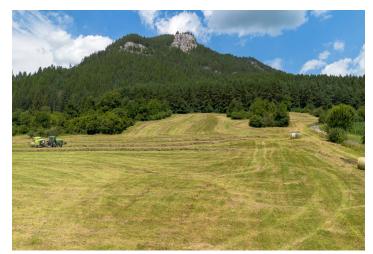

Building plot with a developed project and utility connections located near Liptovská Mara, surrounded by nature with an exceptional view of the beautiful scenery around Liptov and absolute privacy.

According to the zoning plan, the land is suitable for the **construction of a holiday home with the possibility of year-round living**. A **prepared project** for a one-story house with a habitable attic, a gazebo, and a **usable area of 185 m**<sup>2</sup> is available, for which a **building permit** has already been issued. There can also be a well with a depth of 15-25 meters and a 3x25 A electrical connection. Access to the land is provided by a **paved road**.

The land is located in the town of Liptovská Anna, a magical historical place in the embrace of the mountains under the Čereňová rocks, with the Gothic Church of St. Anna from the 15th century. Only 5 km away, Liptovská Mara, also called the Liptov Sea, is home to complete civic amenities. The location offers absolute privacy, but also a number of family activities such as hiking, the AquaCity Poprad water world, the bobsleigh track in Tatranská Lomnica, the nearby ski resorts in the High Tatras, ski mountaineering, or a golf course. The town of Kežmarok is only 4 km away, Poprad 18 km, and Tatranská Lomnica 19 km.