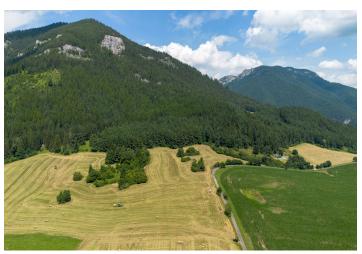

Building plot with a developed project and utility connections located near Liptovská Mara, surrounded by nature with an exceptional view of the beautiful scenery around Liptov and absolute privacy.

According to the zoning plan, the land is suitable for the **construction of a holiday home with the possibility of year-round living**. A **prepared project** for a one-story house with a habitable attic, a gazebo, and a **usable area of 185 m**<sup>2</sup> is available, for which a **building permit** has already been issued. There can also be a well with a depth of 15-25 meters and a 3x25 A electrical connection. Access to the land is provided by a **paved road**.

The land is located in the town of Liptovská Anna, a magical historical place in the embrace of the mountains under the Čereňová rocks, with the Gothic Church of St. Anna from the 15th century. Only 5 km away, Liptovská Mara, also called the Liptov Sea, is home to complete civic amenities. The location offers absolute privacy, but also a number of family activities such as hiking, the AquaCity Poprad water world, the bobsleigh track in Tatranská Lomnica, the nearby ski resorts in the High Tatras, ski mountaineering, or a golf course. The town of Kežmarok is only 4 km away, Poprad 18 km, and Tatranská Lomnica 19 km.