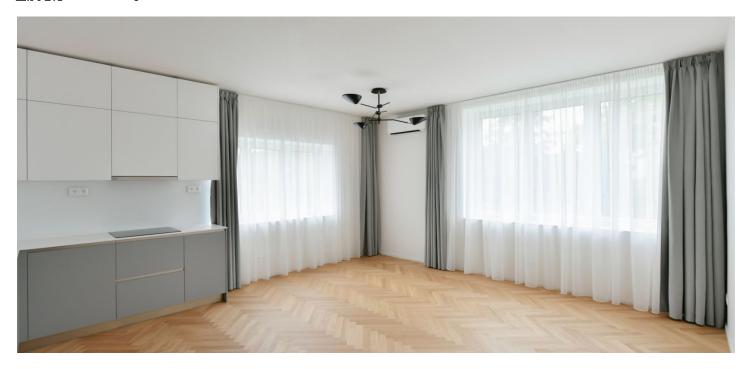

The interior features a living room with a fully fitted open plan kitchen and dining area, 2 bedrooms, a bathroom including a walk-in shower and toilet, a utility room, a guest toilet, and an entrance hall.

**Air-conditioning**, hardwood floors, tiles, new aluminum triple-glazed windows, curtains and drapes, built-in wardrobes, electric underfloor heating, washer, dryer, AEG kitchen appliances, dishwasher, steam oven, induction stove top, shared secure bike storage room with additional storage space, automatic irrigation, robotic lawn mower. No elevator.