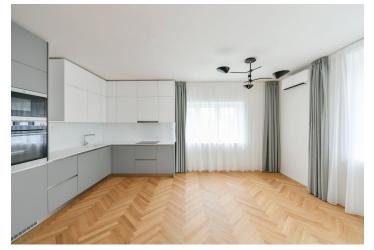

The interior features a living room with a fully fitted open plan kitchen and dining area, 2 bedrooms, a bathroom including a walk-in shower and toilet, a utility room, a guest toilet, and an entrance hall.

**Air-conditioning**, hardwood floors, tiles, new aluminum triple-glazed windows, curtains and drapes, built-in wardrobes, electric underfloor heating, washer, dryer, AEG kitchen appliances, dishwasher, steam oven, induction stove top, shared secure bike storage room with additional storage space, automatic irrigation, robotic lawn mower. No elevator.