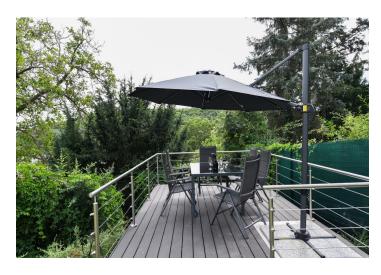

\* Area of the unit according to the Civil Code. The area consists of the sum total area of the entire unit bounded by perimeter walls.

Brand new apartment in a wonderful green location in Prague 5. This is an unfurnished air-conditioned 2-bedroom apartment on the 2nd floor of a completely refurbished apartment building with a shared garden and a terrace. The rooftop photovoltaic power station significantly reduces cost of electricity consumption. Set on a slope on a quiet street in Malvazinky, Prague 5, in close vicinity of the Na Pláni, Na Farkáně, Paví Vrch, and Santoška parks and located within easy reach of the Radlická metro station (a ten-minute walk or two short tram stops), with bus and tram connections, and quick access to full amenities, the Nový Smíchov/Anděl shopping zone, and sports facilities including a swimming pool, a fitness center, tennis courts, and more.