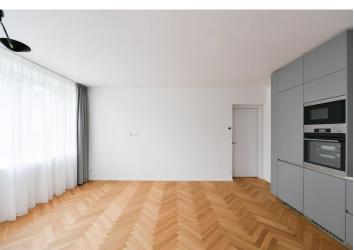

The interior features a living room with a fully fitted open plan kitchen and dining area, 2 bedrooms, a bathroom including a walk-in shower and toilet, a utility room, a guest toilet, and an entrance hall.

**Air-conditioning**, hardwood floors, tiles, new aluminum triple-glazed windows, curtains and drapes, built-in wardrobes, electric underfloor heating, washer, dryer, AEG kitchen appliances, dishwasher, steam oven, induction stove top, shared secure bike storage room with additional storage space, automatic irrigation, robotic lawn mower. No elevator.