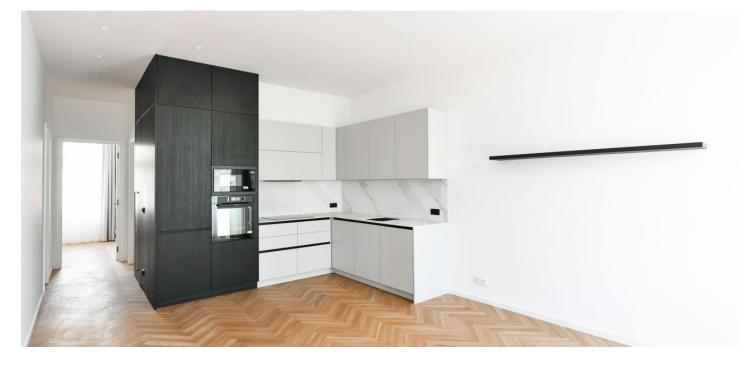

The interior of the apartment consists of a living room with a preparation for a kitchen and a balcony overlooking the greenery of the quiet courtyard, 2 bedrooms, a bathroom with a shower and toilet, a dressing room, a guest toilet, and an entrance hall.

The quality standard includes wooden floors in brushed oiled oak in a parquet pattern, security entrance doors in lacquered hardwood made to order, wooden interior doors with concealed hinges, Laufen sanitary ware, b taps, and a PMH Rosendal heated towel rail. It is possible to buy a cellar and a parking space in the building's autostacker.

Floor area 75.9 m<sup>2</sup>, balcony 2.9 m<sup>2</sup>.

The photos used were taken in a neighboring model apartment.

info@svoboda-williams.com

www.svoboda-williams.com

Svoboda & Williams s.r.o.

Prague +420 257 328 281 +420 724 551 238