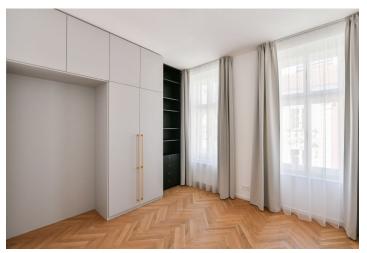

The interior of the apartment consists of a living room with a preparation for a kitchen and a balcony overlooking the greenery of the quiet courtyard, 2 bedrooms, a bathroom with a shower and toilet, a dressing room, a guest toilet, and an entrance hall.

Floor area 75.9 m<sup>2</sup>, balcony 2.9 m<sup>2</sup>.

The photos used were taken in a neighboring model apartment.

info@svoboda-williams.com

www.svoboda-williams.com

Svoboda & Williams s.r.o.

Prague +420 257 328 281 +420 724 551 238