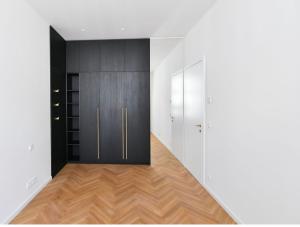

The interior of the apartment consists of a living room with a preparation for a kitchen and a balcony overlooking the greenery of the quiet courtyard, 2 bedrooms, a bathroom with a shower and toilet, a dressing room, a guest toilet, and an entrance hall.

Floor area 75.9 m<sup>2</sup>, balcony 2.9 m<sup>2</sup>.

The photos used were taken in a neighboring model apartment.

info@svoboda-williams.com

www.svoboda-williams.com

Svoboda & Williams s.r.o.

Prague +420 257 328 281 +420 724 551 238