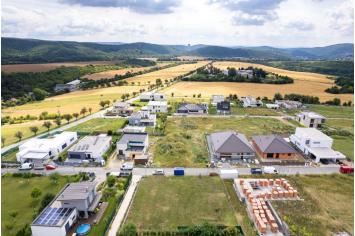

This plot of land with a valid building permit for a family house and a double garage is located on a cul-de-sac in the quiet green district of Rozdrojovice above the Brno Reservoir between the Baba nature park and the Podkomorské lesy forest park.

The area of 868 m<sup>2</sup> and the shape of a rectangle is partially fenced and there is **problem-free access** via an asphalt road; the street width is approx. **30 m**. **All utility networks**, including **optical cable**, are already on the plot.

The plot is located on a **quiet cul-de-sac** in a nice residential area by a **dam**, not far from the **Kaskáda golf resort** or the **zoo**. Within walking distance is a kindergarten and the 1st grade of elementary school, a grocery store, a library, a gym, and a multi-functional sports field. From the bus stop right in front of the house it is possible to get to a tram in 5 minutes. You can easily connect to the D1 highway by car.