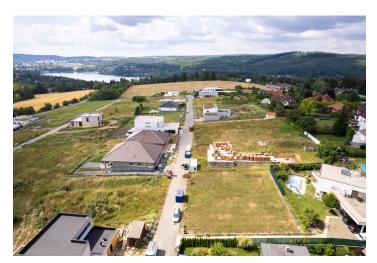

This plot of land with a valid building permit for a family house and a double garage is located on a cul-de-sac in the quiet green district of Rozdrojovice above the Brno Reservoir between the Baba nature park and the Podkomorské lesy forest park.

The plot is located on a **quiet cul-de-sac** in a nice residential area by a **dam**, not far from the **Kaskáda golf resort** or the **zoo**. Within walking distance is a kindergarten and the 1st grade of elementary school, a grocery store, a library, a gym, and a multi-functional sports field. From the bus stop right in front of the house it is possible to get to a tram in 5 minutes. You can easily connect to the D1 highway by car.