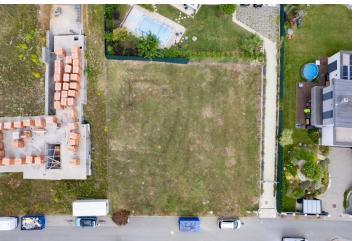

The area of 868 m<sup>2</sup> and the shape of a rectangle is partially fenced and there is **problem-free access** via an asphalt road; the street width is approx. **30 m**. **All utility networks**, including **optical cable**, are already on the plot.

Total area 868 m².

Svoboda & Williams s.r.o. info@svoboda-williams.com www.svoboda-williams.com **Prague** +420 257 328 281 +420 724 551 238

Brno +420 543 250 711 +420 724 551 238 **Bratislava** +421 948 939 938 **PDF created** 11. 01. 2025, 04:11