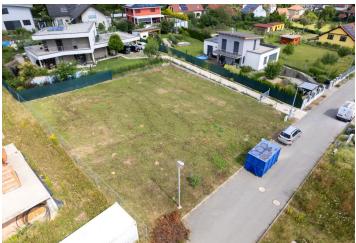

The area of 868 m<sup>2</sup> and the shape of a rectangle is partially fenced and there is **problem-free access** via an asphalt road; the street width is approx. **30 m**. **All utility networks**, including **optical cable**, are already on the plot.

Total area 868 m².

Svoboda & Williams s.r.o. info@svoboda-williams.com www.svoboda-williams.com **Prague** +420 257 328 281 +420 724 551 238

Brno +420 543 250 711 +420 724 551 238 **Bratislava** +421 948 939 938 **PDF created** 11. 01. 2025, 04:11