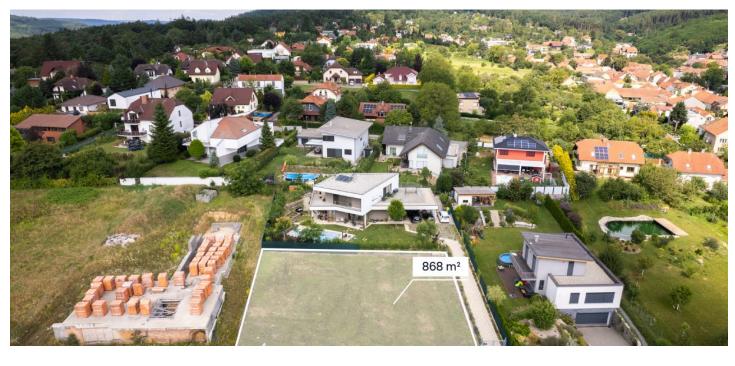

#### 💹 Land

868 m², Brno-venkov, Rozdrojovice, U Kříže

This plot of land with a valid building permit for a family house and a double garage is located on a cul-de-sac in the quiet green district of Rozdrojovice above the Brno Reservoir between the Baba nature park and the Podkomorské lesy forest park.

The area of 868 m<sup>2</sup> and the shape of a rectangle is partially fenced and there is **problem-free access** via an asphalt road; the street width is approx. **30 m**. **All utility networks**, including **optical cable**, are already on the plot.