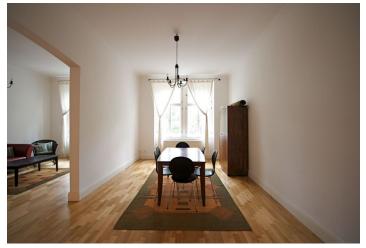

The apartment is designed with careful attention to detail creating spacious comfortable and luxurious living quarters. The gracious lobby, high ceilings and hardwood floors, help to create the splendor of Prague's magnificent past. The apartment has a spacious fully fitted and equipped kitchen and dining room, living room, modern bathrooms (shower; bath tub), and a small balcony. One bedroom is separate, the other is accessed from the living room. Extra toilet, washer.