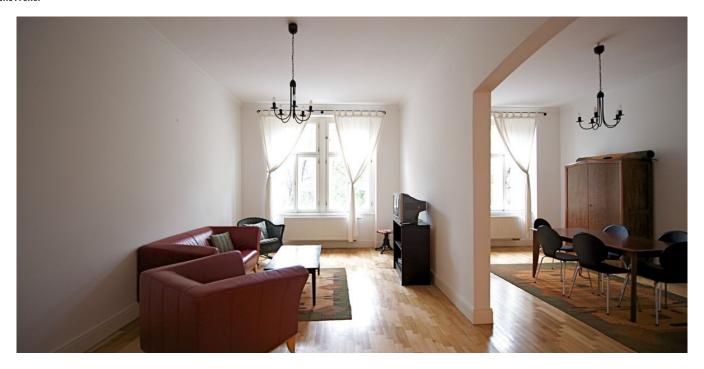

\* Area of the unit according to the Civil Code. The area consists of the sum total area of the entire unit bounded by perimeter walls.

Partially furnished 2-bedroom 2-bathroom apartment located on the first floor of a charming, completely renovated turn of the century building directly across the street from Stromovka, the largest park in Prague.

The apartment is designed with careful attention to detail creating spacious comfortable and luxurious living quarters. The gracious lobby, high ceilings and hardwood floors, help to create the splendor of Prague's magnificent past. The apartment has a spacious fully fitted and equipped kitchen and dining room, living room, modern bathrooms (shower; bath tub), and a small balcony. One bedroom is separate, the other is accessed from the living room. Extra toilet, washer.