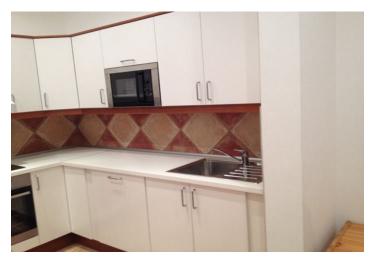

The apartment is designed with careful attention to detail creating spacious comfortable and luxurious living quarters. The gracious lobby, high ceilings and hardwood floors, help to create the splendor of Prague's magnificent past. The apartment has a spacious fully fitted and equipped kitchen and dining room, living room, modern bathrooms (shower; bath tub), and a small balcony. One bedroom is separate, the other is accessed from the living room. Extra toilet, washer.