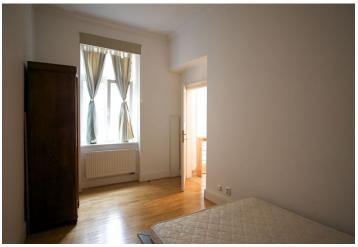

\* Area of the unit according to the Civil Code. The area consists of the sum total area of the entire unit bounded by perimeter walls.

Partially furnished 2-bedroom 2-bathroom apartment located on the first floor of a charming, completely renovated turn of the century building directly across the street from Stromovka, the largest park in Prague.

The apartment is designed with careful attention to detail creating spacious comfortable and luxurious living quarters. The gracious lobby, high ceilings and hardwood floors, help to create the splendor of Prague's magnificent past. The apartment has a spacious fully fitted and equipped kitchen and dining room, living room, modern bathrooms (shower; bath tub), and a small balcony. One bedroom is separate, the other is accessed from the living room. Extra toilet, washer.