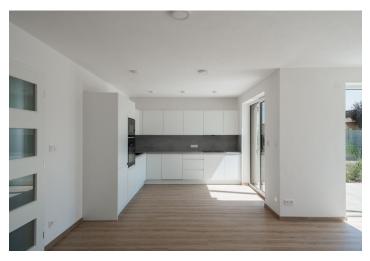

The interior features a spacious living room with a fully fitted open plan kitchen and French windows leading to the terrace/garden, a master bedroom with an en-suite bathroom (walk-in shower, toilet), two bedrooms, a family bathroom (bathtub, walk-in shower, toilet, underfloor heating), a walk-in closet/utility room, a guest toilet, and an entrance hall.

Air-conditioning, vinyl floors, tiles, built-in wardrobes, exterior blinds, heat pump for cooling and heating, dishwasher, microwave oven, automatic irrigation, robotic lawn mower, cellar. Two parking spaces on the plot are available.