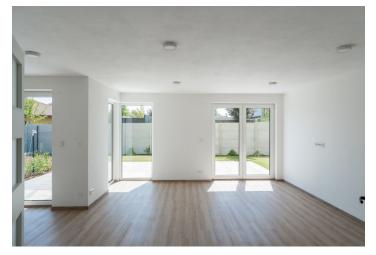

The interior features a spacious living room with a fully fitted open plan kitchen and French windows leading to the terrace/garden, a master bedroom with an en-suite bathroom (walk-in shower, toilet), two bedrooms, a family bathroom (bathtub, walk-in shower, toilet, underfloor heating), a walk-in closet/utility room, a guest toilet, and an entrance hall.