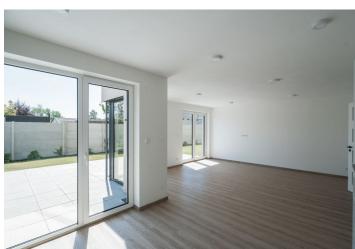

\* Area of the unit according to the Civil Code. The area consists of the sum total area of the entire unit bounded by perimeter walls.

Benefiting from a private garden, this is a brand new semi furnished 3-bedroom 2-bathroom apartment on the ground floor of a newly built apartment building with three units and parking. Set on the edge of the village Úhonice, conveniently located close to international schools, the D5 highway, 10 minutes to the metro, and 15 minutes to the airport. Direct access to the R6 highway (Prague-Karlovy Vary) and the Prague Ring Road. Comfortable and quiet living with great transportation links to shops.

The interior features a spacious living room with a fully fitted open plan kitchen and French windows leading to the terrace/garden, a master bedroom with an en-suite bathroom (walk-in shower, toilet), two bedrooms, a family bathroom (bathtub, walk-in shower, toilet, underfloor heating), a walk-in closet/utility room, a guest toilet, and an entrance hall.

Air-conditioning, vinyl floors, tiles, built-in wardrobes, exterior blinds, heat pump for cooling and heating, dishwasher, microwave oven, automatic irrigation, robotic lawn mower, cellar. Two parking spaces on the plot are available.