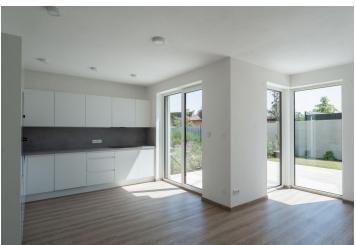

The interior features a spacious living room with a fully fitted open plan kitchen and French windows leading to the terrace/garden, a master bedroom with an en-suite bathroom (walk-in shower, toilet), two bedrooms, a family bathroom (bathtub, walk-in shower, toilet, underfloor heating), a walk-in closet/utility room, a guest toilet, and an entrance hall.

Air-conditioning, vinyl floors, tiles, built-in wardrobes, exterior blinds, heat pump for cooling and heating, dishwasher, microwave oven, automatic irrigation, robotic lawn mower, cellar. Two parking spaces on the plot are available.