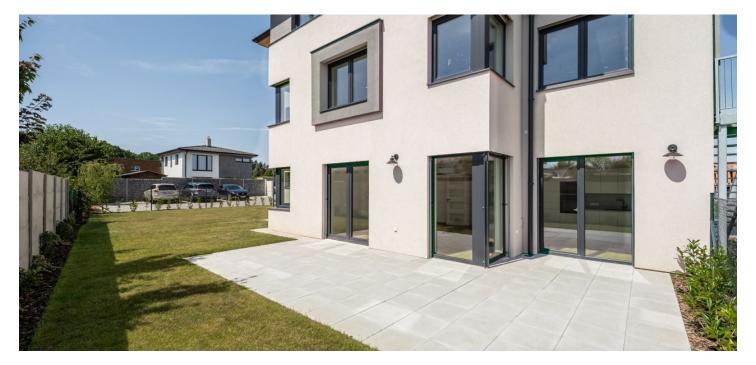

## **Apartment Three-bedroom (4+kk)**

Rented

105 m², Praha-západ, Úhonice, Otakara Kádnera

| Total area     | 140 m²                                                                                              |
|----------------|-----------------------------------------------------------------------------------------------------|
| Floor area*    | 105 m²                                                                                              |
| Terrace        | 35 m²                                                                                               |
| Garden         | 163 m²                                                                                              |
| Parking        | Two parking spaces on the plot.                                                                     |
| Cellar         | Yes                                                                                                 |
| Service price  | Monthly deposit for services and utilities in the amount of approx. CZK 5,000 is billed separately. |
| PENB           | G                                                                                                   |
| Reference num  | ber 105714                                                                                          |
| Available from | Immediately                                                                                         |
|                |                                                                                                     |

\* Area of the unit according to the Civil Code. The area consists of the sum total area of the entire unit bounded by perimeter walls.

Benefiting from a private garden, this is a brand new semi furnished 3-bedroom 2-bathroom apartment on the ground floor of a newly built apartment building with three units and parking. Set on the edge of the village Úhonice, conveniently located close to international schools, the D5 highway, 10 minutes to the metro, and 15 minutes to the airport. Direct access to the R6 highway (Prague-Karlovy Vary) and the Prague Ring Road. Comfortable and quiet living with great transportation links to shops.

The interior features a spacious living room with a fully fitted open plan kitchen and French windows leading to the terrace/garden, a master bedroom with an en-suite bathroom (walk-in shower, toilet), two bedrooms, a family bathroom (bathtub, walk-in shower, toilet, underfloor heating), a walk-in closet/utility room, a guest toilet, and an entrance hall.

Air-conditioning, vinyl floors, tiles, built-in wardrobes, exterior blinds, heat pump for cooling and heating, dishwasher, microwave oven, automatic irrigation, robotic lawn mower, cellar. Two parking spaces on the plot are available.