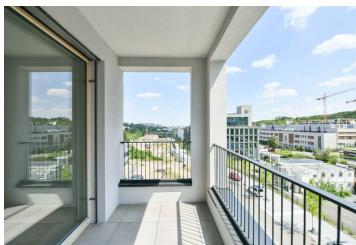

The **bright** south-facing interior features a living room with a fully fitted open plan kitchen and access to the enclosed balcony, a bedroom with built-in wardrobes, a bathroom (walk-in shower, toilet with a bidet shower, underfloor heating), a utility room, and an entrance hall with a built-in wardrobe.