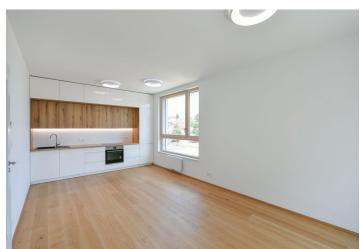

The **bright** south-facing interior features a living room with a fully fitted open plan kitchen and access to the enclosed balcony, a bedroom with built-in wardrobes, a bathroom (walk-in shower, toilet with a bidet shower, underfloor heating), a utility room, and an entrance hall with a built-in wardrobe.

Hardwood floors, tiles, security entry door, automatic exterior blinds, central heating, dishwasher, induction stove top, video entry phone, cellar. A garage parking space is included.