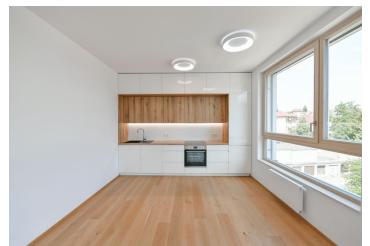

The **bright** south-facing interior features a living room with a fully fitted open plan kitchen and access to the enclosed balcony, a bedroom with built-in wardrobes, a bathroom (walk-in shower, toilet with a bidet shower, underfloor heating), a utility room, and an entrance hall with a built-in wardrobe.

Hardwood floors, tiles, security entry door, automatic exterior blinds, central heating, dishwasher, induction stove top, video entry phone, cellar. A garage parking space is included.