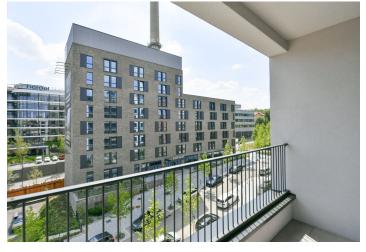

\* Area of the unit according to the Civil Code. The area consists of the sum total area of the entire unit bounded by perimeter walls.

This brand new good quality unfurnished apartment with an enclosed balcony is situated on the 4th floor of the New Waltrovka contemporary multi-purpose residential project with underground parking and a variety of shops, services, and restaurants. It is located in a quiet green neighborhood with quick access to the city center, just a few min. walk from the Jinonice metro station. Conveniently located for the French and German international schools and the Anděl business district, within easy reach of green parks and multiple sports facilities including a golf course.