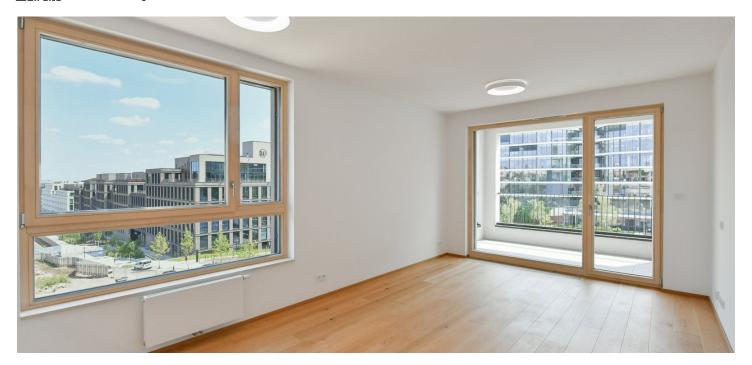

The **bright** south-facing interior features a living room with a fully fitted open plan kitchen and access to the enclosed balcony, a bedroom with built-in wardrobes, a bathroom (walk-in shower, toilet with a bidet shower, underfloor heating), a utility room, and an entrance hall with a built-in wardrobe.

Hardwood floors, tiles, security entry door, automatic exterior blinds, central heating, dishwasher, induction stove top, video entry phone, cellar. A garage parking space is included.