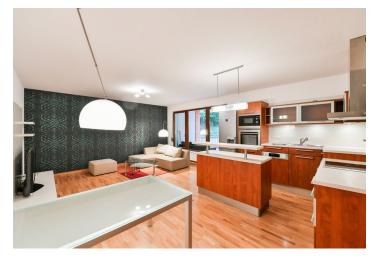

The interior includes a living room with a fully fitted open plan kitchen and dining area, a master bedroom with a built-in wardrobe, a children's bedroom, a bathroom (bathtub with a shower screen), a separate toilet, and an entrance hall with a built-in wardrobe. The **enclosed balcony** is accessible from the living room and the master bedroom.

Green views, hardwood floors, tiles, exterior roller blinds, central heating, washing machine, dishwasher, induction stove top, microwave oven, video entry phone, cellar. A garage parking space is included.