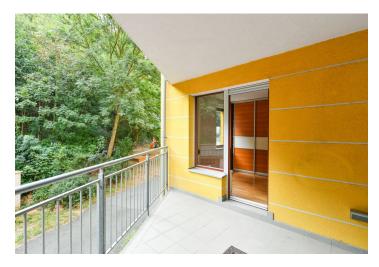

The interior includes a living room with a fully fitted open plan kitchen and dining area, a master bedroom with a built-in wardrobe, a children's bedroom, a bathroom (bathtub with a shower screen), a separate toilet, and an entrance hall with a built-in wardrobe. The **enclosed balcony** is accessible from the living room and the master bedroom.