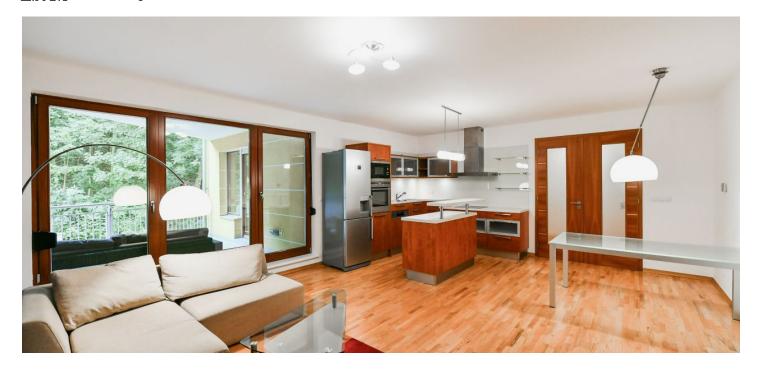

The interior includes a living room with a fully fitted open plan kitchen and dining area, a master bedroom with a built-in wardrobe, a children's bedroom, a bathroom (bathtub with a shower screen), a separate toilet, and an entrance hall with a built-in wardrobe. The **enclosed balcony** is accessible from the living room and the master bedroom.

Green views, hardwood floors, tiles, exterior roller blinds, central heating, washing machine, dishwasher, induction stove top, microwave oven, video entry phone, cellar. A garage parking space is included.