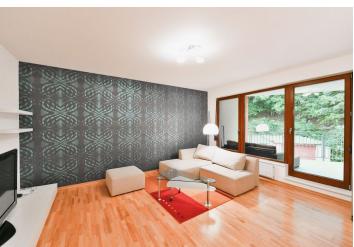

The interior includes a living room with a fully fitted open plan kitchen and dining area, a master bedroom with a built-in wardrobe, a children's bedroom, a bathroom (bathtub with a shower screen), a separate toilet, and an entrance hall with a built-in wardrobe. The **enclosed balcony** is accessible from the living room and the master bedroom.

Green views, hardwood floors, tiles, exterior roller blinds, central heating, washing machine, dishwasher, induction stove top, microwave oven, video entry phone, cellar. A garage parking space is included.