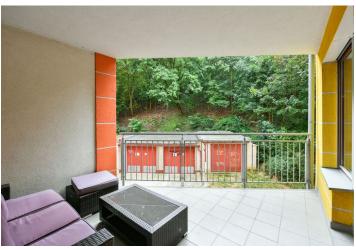

\* Size of the unit according to the Housing Act.
The area consists of the sum total of the internal area of every room.

This semi-furnished apartment with an enclosed balcony, on the upper ground floor of a building from 2008, with underground parking, in a quiet residential part of Košíře, Prague 5, near the Kavalírka and Klamovka parks. Located just a few min. walk from a tram and bus stop, with quick access to the Nový Smíchov shopping and entertainment center and Anděl metro station (line B), and the city center (10 min. drive). There is a small playground nearby, as well as tennis and squash courts.

The interior includes a living room with a fully fitted open plan kitchen and dining area, a master bedroom with a built-in wardrobe, a children's bedroom, a bathroom (bathtub with a shower screen), a separate toilet, and an entrance hall with a built-in wardrobe. The **enclosed balcony** is accessible from the living room and the master bedroom.

Green views, hardwood floors, tiles, exterior roller blinds, central heating, washing machine, dishwasher, induction stove top, microwave oven, video entry phone, cellar. A garage parking space is included.