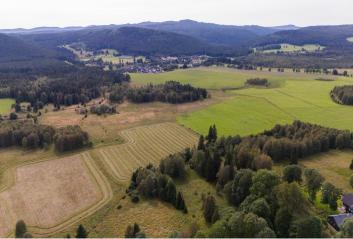

# € 793 303 | CZK 19 900 000

This slightly sloping large southeast-facing land with the possibility of building a family house is set in the middle of the breathtaking clean nature of the Šumava plains in the Šumava PLA, at an altitude of 960 m above sea level. The name Lada refers to local bogs with a typical and unique animal and plant habitat, which became one of the dominant features of the Teplá Vltava valley.

Beautiful views of the village of Borová Lada and the adjacent surroundings of the National Park open from the site. The location on a cul-de-sac in a place with only a few cottages guarantees absolute peace. In the center of the village is a kindergarten and elementary school, 2 restaurants, a grocery store, and a post office. In winter you can use the modified cross-country tracks and ski slopes on the Czech and German side of the Bohemian Forest, and during warmer months there are beautiful cycling and hiking trips, as well as natural bathing options. Borová Lada includes bus lines from Lipno nad Vltavou, České Budějovice, or Tábor, and on weekends and direct connections from Prague.