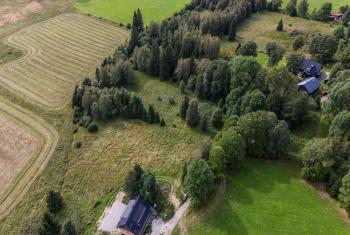

# € 793 303 | CZK 19 900 000

This slightly sloping large southeast-facing land with the possibility of building a family house is set in the middle of the breathtaking clean nature of the Šumava plains in the Šumava PLA, at an altitude of 960 m above sea level. The name Lada refers to local bogs with a typical and unique animal and plant habitat, which became one of the dominant features of the Teplá Vltava valley.

A set of 2 lots with a built-up area of about 2,000 m<sup>2</sup> and maximum allowable buildability of **25%**. You can build **1 house** and an **auxiliary building** here. There is an **electricity connection** and **4 springs**, so a drilled water well can be made; a **hydrogeological survey** has already taken place.

Beautiful views of the village of Borová Lada and the adjacent surroundings of the National Park open from the site. The location on a cul-de-sac in a place with only a few cottages guarantees absolute peace. In the center of the village is a kindergarten and elementary school, 2 restaurants, a grocery store, and a post office. In winter you can use the modified cross-country tracks and ski slopes on the Czech and German side of the Bohemian Forest, and during warmer months there are beautiful cycling and hiking trips, as well as natural bathing options. Borová Lada includes bus lines from Lipno nad Vltavou, České Budějovice, or Tábor, and on weekends and direct connections from Prague.

Total area 5,184 m².

Svoboda & Williams s.r.o. info@svoboda-williams.com www.svoboda-williams.com **Prague** +420 257 328 281 +420 724 551 238

Brno +420 543 250 711 +420 724 551 238 **Bratislava** +421 948 939 938 **PDF created** 23. 02. 2025, 08:04