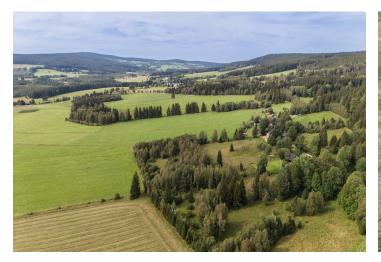

# € 793 303 | CZK 19 900 000

This slightly sloping large southeast-facing land with the possibility of building a family house is set in the middle of the breathtaking clean nature of the Šumava plains in the Šumava PLA, at an altitude of 960 m above sea level. The name Lada refers to local bogs with a typical and unique animal and plant habitat, which became one of the dominant features of the Teplá Vltava valley.

Beautiful views of the village of Borová Lada and the adjacent surroundings of the National Park open from the site. The location on a cul-de-sac in a place with only a few cottages guarantees absolute peace. In the center of the village is a kindergarten and elementary school, 2 restaurants, a grocery store, and a post office. In winter you can use the modified cross-country tracks and ski slopes on the Czech and German side of the Bohemian Forest, and during warmer months there are beautiful cycling and hiking trips, as well as natural bathing options. Borová Lada includes bus lines from Lipno nad Vltavou, České Budějovice, or Tábor, and on weekends and direct connections from Prague.