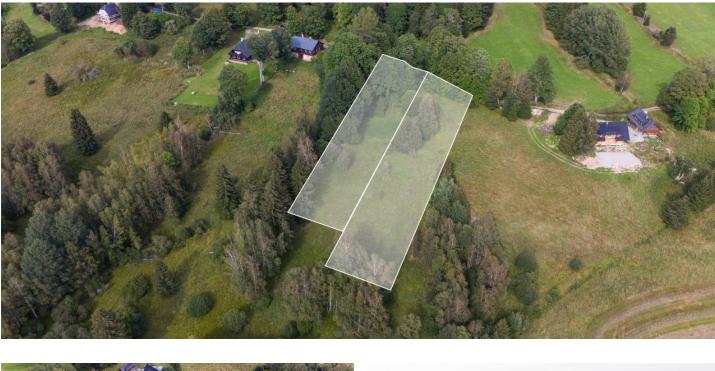

# € 793 303 | CZK 19 900 000

This slightly sloping large southeast-facing land with the possibility of building a family house is set in the middle of the breathtaking clean nature of the Šumava plains in the Šumava PLA, at an altitude of 960 m above sea level. The name Lada refers to local bogs with a typical and unique animal and plant habitat, which became one of the dominant features of the Teplá Vltava valley.

A set of 2 lots with a built-up area of about 2,000 m<sup>2</sup> and maximum allowable buildability of **25%**. You can build **1 house** and an **auxiliary building** here. There is an **electricity connection** and **4 springs**, so a drilled water well can be made; a **hydrogeological survey** has already taken place.

Total area 5,184 m².

Svoboda & Williams s.r.o. info@svoboda-williams.com www.svoboda-williams.com **Prague** +420 257 328 281 +420 724 551 238

Brno +420 543 250 711 +420 724 551 238 **Bratislava** +421 948 939 938 **PDF created** 23. 02. 2025, 08:04