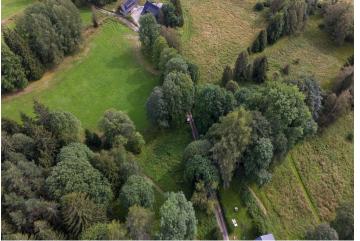

# € 793 303 | CZK 19 900 000

This slightly sloping large southeast-facing land with the possibility of building a family house is set in the middle of the breathtaking clean nature of the Šumava plains in the Šumava PLA, at an altitude of 960 m above sea level. The name Lada refers to local bogs with a typical and unique animal and plant habitat, which became one of the dominant features of the Teplá Vltava valley.

Beautiful views of the village of Borová Lada and the adjacent surroundings of the National Park open from the site. The location on a cul-de-sac in a place with only a few cottages guarantees absolute peace. In the center of the village is a kindergarten and elementary school, 2 restaurants, a grocery store, and a post office. In winter you can use the modified cross-country tracks and ski slopes on the Czech and German side of the Bohemian Forest, and during warmer months there are beautiful cycling and hiking trips, as well as natural bathing options. Borová Lada includes bus lines from Lipno nad Vltavou, České Budějovice, or Tábor, and on weekends and direct connections from Prague.