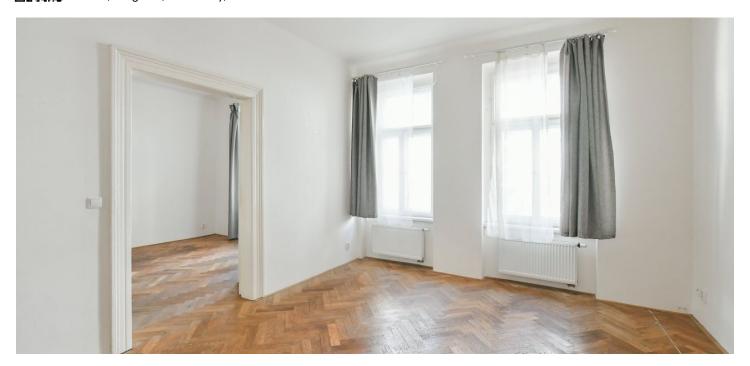

\* Size of the unit according to the Housing Act.
The area consists of the sum total of the internal area of every room.

This classic Vinohrady apartment with high ceilings is located on the 1st floor of an Art Nouveau apartment building, located near parks and a metro station, on a side street lined with trees.

The layout consists of a living room, a separate kitchen, 1 bedroom, a bathroom (with a bathtub and shower), a toilet, a closet, and a large entrance hall with doors to all rooms. The living room and bedroom have **east-facing** windows towards the street, and the kitchen **west-facing** towards the **courtyard** with **greenery**. It is possible to change the current 1-bedroom layout to 2-bedroom by modifying the layout. It is also possible to **purchase a neighboring apartment** (approx. 60 m²) and create a **magnificent apartment** extending over the entire floor.

Facilities include **original parquet floors** and **massive doors** with **brass handles**; windows are **casement**. The kitchen is fully equipped, including a dishwasher. Heating is provided by a electric boiler. The common areas are maintained, and there is an **elevator** in the building.