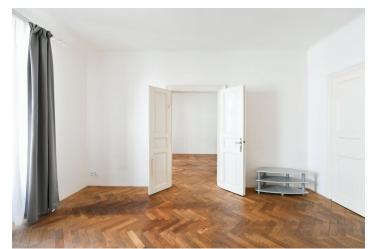

The layout consists of a living room, a separate kitchen, 1 bedroom, a bathroom (with a bathtub and shower), a toilet, a closet, and a large entrance hall with doors to all rooms. The living room and bedroom have **east-facing** windows towards the street, and the kitchen **west-facing** towards the **courtyard** with **greenery**. It is possible to change the current 1-bedroom layout to 2-bedroom by modifying the layout. It is also possible to **purchase a neighboring apartment** (approx. 60 m²) and create a **magnificent apartment** extending over the entire floor.

Facilities include **original parquet floors** and **massive doors** with **brass handles**; windows are **casement**. The kitchen is fully equipped, including a dishwasher. Heating is provided by a electric boiler. The common areas are maintained, and there is an **elevator** in the building.