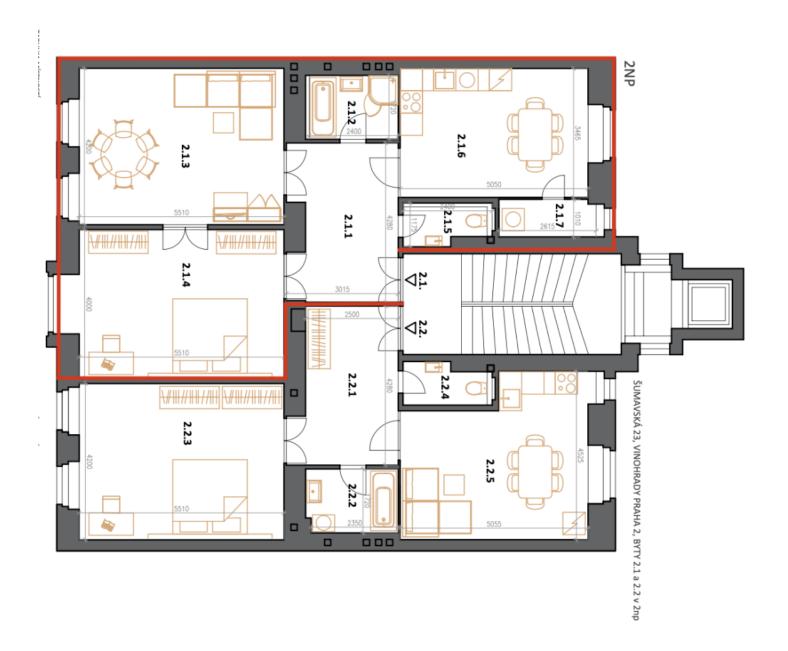

The layout consists of a living room, a separate kitchen, 1 bedroom, a bathroom (with a bathtub and shower), a toilet, a closet, and a large entrance hall with doors to all rooms. The living room and bedroom have **east-facing** windows towards the street, and the kitchen **west-facing** towards the **courtyard** with **greenery**. It is possible to change the current 1-bedroom layout to 2-bedroom by modifying the layout. It is also possible to **purchase a neighboring apartment** (approx. 60 m²) and create a **magnificent apartment** extending over the entire floor.

Floor area 82.9 m<sup>2</sup>.