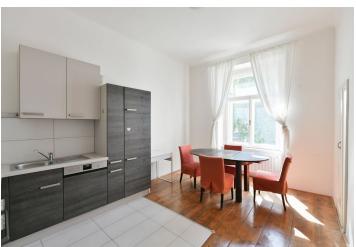

The layout consists of a living room, a separate kitchen, 1 bedroom, a bathroom (with a bathtub and shower), a toilet, a closet, and a large entrance hall with doors to all rooms. The living room and bedroom have **east-facing** windows towards the street, and the kitchen **west-facing** towards the **courtyard** with **greenery**. It is possible to change the current 1-bedroom layout to 2-bedroom by modifying the layout. It is also possible to **purchase a neighboring apartment** (approx. 60 m²) and create a **magnificent apartment** extending over the entire floor.

Facilities include **original parquet floors** and **massive doors** with **brass handles**; windows are **casement**. The kitchen is fully equipped, including a dishwasher. Heating is provided by a electric boiler. The common areas are maintained, and there is an **elevator** in the building.