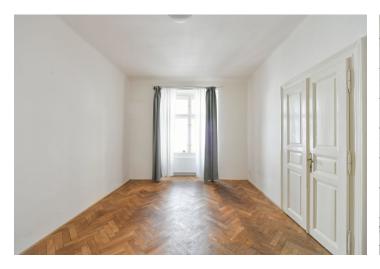

The layout consists of a living room, a separate kitchen, 1 bedroom, a bathroom (with a bathtub and shower), a toilet, a closet, and a large entrance hall with doors to all rooms. The living room and bedroom have **east-facing** windows towards the street, and the kitchen **west-facing** towards the **courtyard** with **greenery**. It is possible to change the current 1-bedroom layout to 2-bedroom by modifying the layout. It is also possible to **purchase a neighboring apartment** (approx. 60 m²) and create a **magnificent apartment** extending over the entire floor.

Facilities include **original parquet floors** and **massive doors** with **brass handles**; windows are **casement**. The kitchen is fully equipped, including a dishwasher. Heating is provided by a electric boiler. The common areas are maintained, and there is an **elevator** in the building.