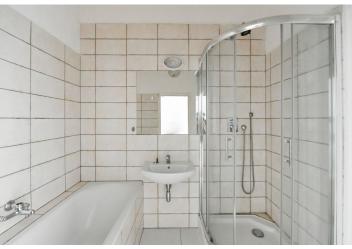

The layout consists of a living room, a separate kitchen, 1 bedroom, a bathroom (with a bathtub and shower), a toilet, a closet, and a large entrance hall with doors to all rooms. The living room and bedroom have **east-facing** windows towards the street, and the kitchen **west-facing** towards the **courtyard** with **greenery**. It is possible to change the current 1-bedroom layout to 2-bedroom by modifying the layout. It is also possible to **purchase a neighboring apartment** (approx. 60 m²) and create a **magnificent apartment** extending over the entire floor.

Facilities include **original parquet floors** and **massive doors** with **brass handles**; windows are **casement**. The kitchen is fully equipped, including a dishwasher. Heating is provided by a electric boiler. The common areas are maintained, and there is an **elevator** in the building.