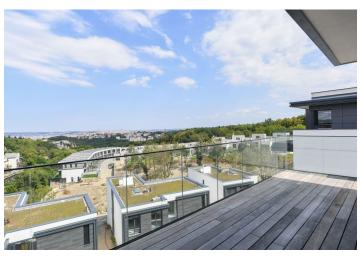

\* Area of the unit according to the Civil Code. The area consists of the sum total area of the entire unit bounded by perimeter walls.

Benefiting from a large wraparound terrace and beautiful views of Prague, this completely furnished 2-bedroom apartment designed by an architect is situated on the 3rd topmost floor of a newly constructed building with an elevator, part of the Pomezí Top Residence. Located in a quiet residential neighborhood at the edge of the Cibulka forest park, close to the Vidoule nature preserve. Conveniently located for the Jinonice metro station, the Nový Smíchov/Anděl commercial center, and the German School, with full amenities in close vicinity. Within walking distance of the Prokopské Valley.

The high-standard apartment features a living room with a fully fitted open plan kitchen and dining area, 2 bedrooms with built-in wardrobes, a bathroom with a bathtub, walk-in shower, and toilet, a utility room, a fitted **walk-in closet**, a guest toilet, and an entrance hall with built-in wardrobes. The **terrace** is accessible from all main rooms and from the bathroom.

**Air-conditioning**, **oak floors**, tiles, security entry door, custom-made furniture, automatic exterior blinds, central underfloor heating, Bosch kitchen appliances, dishwasher, induction stove top, **cellar**. **Two garage parking spaces** are included.