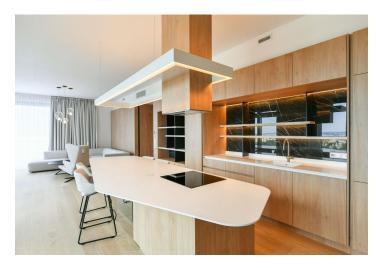

The high-standard apartment features a living room with a fully fitted open plan kitchen and dining area, 2 bedrooms with built-in wardrobes, a bathroom with a bathtub, walk-in shower, and toilet, a utility room, a fitted **walk-in closet**, a guest toilet, and an entrance hall with built-in wardrobes. The **terrace** is accessible from all main rooms and from the bathroom.

**Air-conditioning**, **oak floors**, tiles, security entry door, custom-made furniture, automatic exterior blinds, central underfloor heating, Bosch kitchen appliances, dishwasher, induction stove top, **cellar**. **Two garage parking spaces** are included.