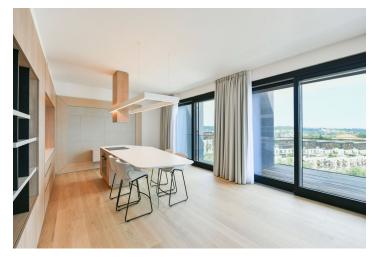

\* Area of the unit according to the Civil Code. The area consists of the sum total area of the entire unit bounded by perimeter walls.

Benefiting from a large wraparound terrace and beautiful views of Prague, this completely furnished 2-bedroom apartment designed by an architect is situated on the 3rd topmost floor of a newly constructed building with an elevator, part of the Pomezí Top Residence. Located in a quiet residential neighborhood at the edge of the Cibulka forest park, close to the Vidoule nature preserve. Conveniently located for the Jinonice metro station, the Nový Smíchov/Anděl commercial center, and the German School, with full amenities in close vicinity. Within walking distance of the Prokopské Valley.

The high-standard apartment features a living room with a fully fitted open plan kitchen and dining area, 2 bedrooms with built-in wardrobes, a bathroom with a bathtub, walk-in shower, and toilet, a utility room, a fitted **walk-in closet**, a guest toilet, and an entrance hall with built-in wardrobes. The **terrace** is accessible from all main rooms and from the bathroom.