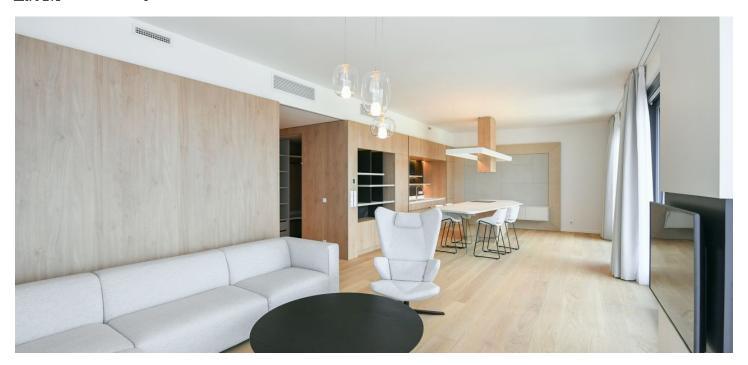

\* Area of the unit according to the Civil Code. The area consists of the sum total area of the entire unit bounded by perimeter walls.

Benefiting from a large wraparound terrace and beautiful views of Prague, this completely furnished 2-bedroom apartment designed by an architect is situated on the 3rd topmost floor of a newly constructed building with an elevator, part of the Pomezí Top Residence. Located in a quiet residential neighborhood at the edge of the Cibulka forest park, close to the Vidoule nature preserve. Conveniently located for the Jinonice metro station, the Nový Smíchov/Anděl commercial center, and the German School, with full amenities in close vicinity. Within walking distance of the Prokopské Valley.

The high-standard apartment features a living room with a fully fitted open plan kitchen and dining area, 2 bedrooms with built-in wardrobes, a bathroom with a bathtub, walk-in shower, and toilet, a utility room, a fitted **walk-in closet**, a guest toilet, and an entrance hall with built-in wardrobes. The **terrace** is accessible from all main rooms and from the bathroom.

**Air-conditioning**, **oak floors**, tiles, security entry door, custom-made furniture, automatic exterior blinds, central underfloor heating, Bosch kitchen appliances, dishwasher, induction stove top, **cellar**. **Two garage parking spaces** are included.