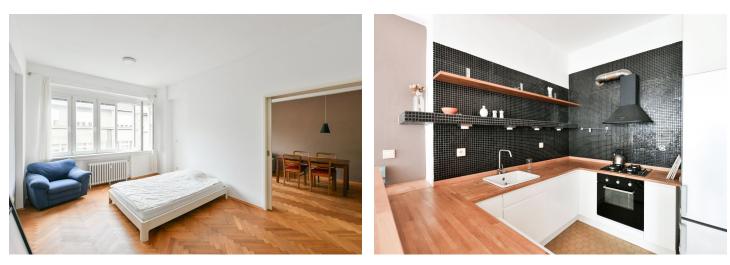

\* Size of the unit according to the Housing Act. The area consists of the sum total of the internal area of every room. This furnished renovated apartment is on the 5th floor of a Functionalist building with an elevator, nicely located just moments from Letná Park and within walking distance of Stromovka Park and the Vltava river embankment. A trendy area with full amenities and services, numerous restaurants, bistros and cafes, including the popular Bio Oko cinema. Located moments from a tram stop with quick connections to the city center and Hradčanská and Vltavská metro stations. A popular residential location within easy reach of the airport and international schools in Prague 6.

The apartment features a living room with a fully fitted open plan kitchen and a dining area, a bedroom, a bathroom (bathtub, toilet), a storage room, and an entrance hall.

**Solid wood parquet floors**, tiles, interior blinds, central heating, washing machine, dishwasher. West oriented.