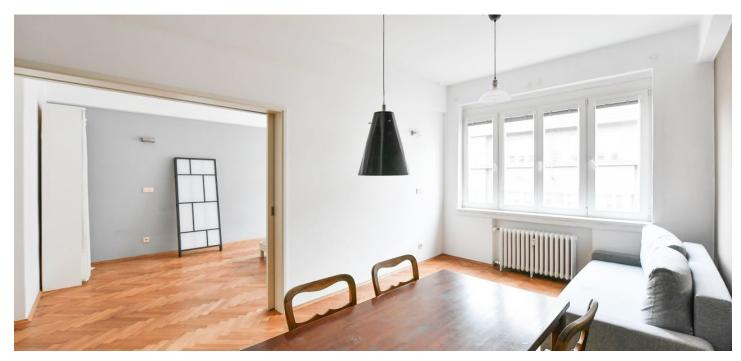

\* Size of the unit according to the Housing Act. The area consists of the sum total of the internal area of every room. This furnished renovated apartment is on the 5th floor of a Functionalist building with an elevator, nicely located just moments from Letná Park and within walking distance of Stromovka Park and the Vltava river embankment. A trendy area with full amenities and services, numerous restaurants, bistros and cafes, including the popular Bio Oko cinema. Located moments from a tram stop with quick connections to the city center and Hradčanská and Vltavská metro stations. A popular residential location within easy reach of the airport and international schools in Prague 6.

The apartment features a living room with a fully fitted open plan kitchen and a dining area, a bedroom, a bathroom (bathtub, toilet), a storage room, and an entrance hall.

**Solid wood parquet floors**, tiles, interior blinds, central heating, washing machine, dishwasher. West oriented.