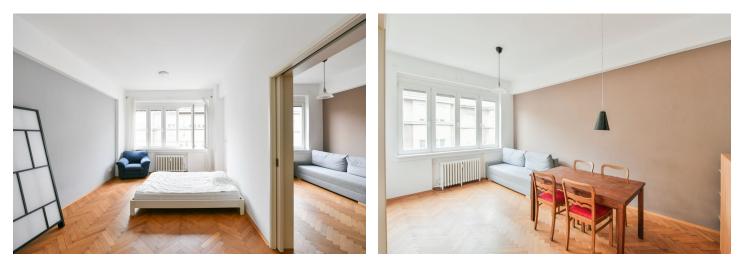

\* Size of the unit according to the Housing Act. The area consists of the sum total of the internal area of every room. This furnished renovated apartment is on the 5th floor of a Functionalist building with an elevator, nicely located just moments from Letná Park and within walking distance of Stromovka Park and the Vltava river embankment. A trendy area with full amenities and services, numerous restaurants, bistros and cafes, including the popular Bio Oko cinema. Located moments from a tram stop with quick connections to the city center and Hradčanská and Vltavská metro stations. A popular residential location within easy reach of the airport and international schools in Prague 6.

The apartment features a living room with a fully fitted open plan kitchen and a dining area, a bedroom, a bathroom (bathtub, toilet), a storage room, and an entrance hall.

**Solid wood parquet floors**, tiles, interior blinds, central heating, washing machine, dishwasher. West oriented.