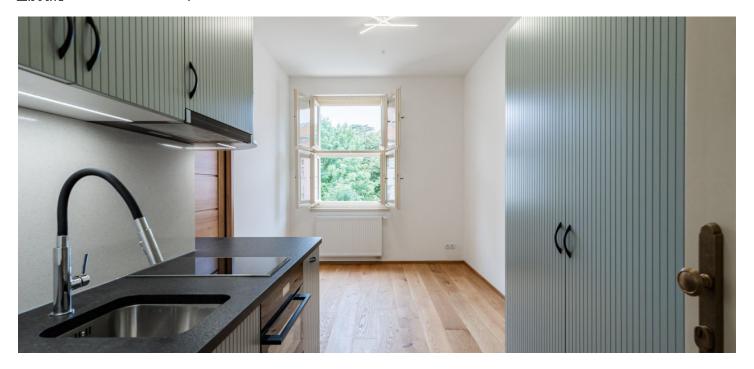

The layout consists of a living room with a kitchen, 1 bedroom, a bathroom (with a shower and toilet), and a hallway.

The west-facing apartment has just been renovated. The ceiling height is 3 m. The kitchen, custom-made by a carpenter, is equipped with a granite worktop, a **Franke** sink, and top-of-the-line appliances: a refrigerator, an induction hob and a **Bosch** dishwasher, an **AEG** oven, and an **Electrolux** hood. The building was completely renovated in 2021-2024. The apartment comes with a **cellar**. A **laundry room** and a **beautiful**, **quiet garden** are available to residents.