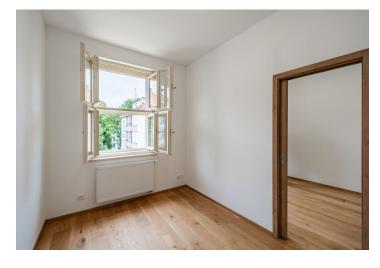

The layout consists of a living room with a kitchen, 1 bedroom, a bathroom (with a shower and toilet), and a hallway.

The west-facing apartment has just been renovated. The ceiling height is 3 m. The kitchen, custom-made by a carpenter, is equipped with a granite worktop, a **Franke** sink, and top-of-the-line appliances: a refrigerator, an induction hob and a **Bosch** dishwasher, an **AEG** oven, and an **Electrolux** hood. The building was completely renovated in 2021-2024. The apartment comes with a **cellar**. A **laundry room** and a **beautiful**, **quiet garden** are available to residents.