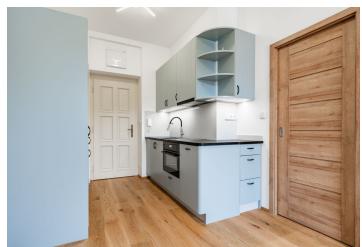

The layout consists of a living room with a kitchen, 1 bedroom, a bathroom (with a shower and toilet), and a hallway.

The west-facing apartment has just been renovated. The ceiling height is 3 m. The kitchen, custom-made by a carpenter, is equipped with a granite worktop, a **Franke** sink, and top-of-the-line appliances: a refrigerator, an induction hob and a **Bosch** dishwasher, an **AEG** oven, and an **Electrolux** hood. The building was completely renovated in 2021-2024. The apartment comes with a **cellar**. A **laundry room** and a **beautiful**, **quiet garden** are available to residents.