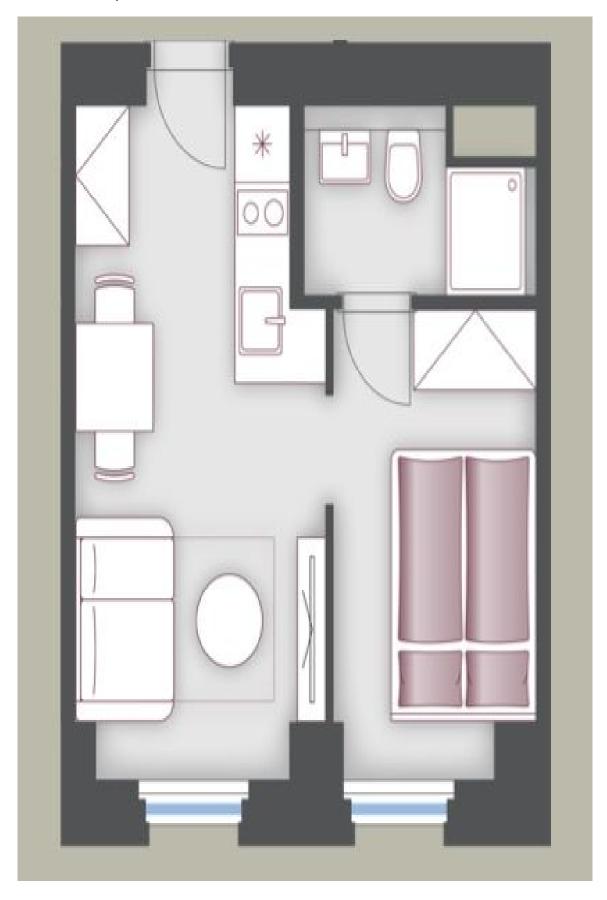

The layout consists of a living room with a kitchen, 1 bedroom, a bathroom (with a shower and toilet), and a hallway.

The west-facing apartment has just been renovated. The ceiling height is 3 m. The kitchen, custom-made by a carpenter, is equipped with a granite worktop, a **Franke** sink, and top-of-the-line appliances: a refrigerator, an induction hob and a **Bosch** dishwasher, an **AEG** oven, and an **Electrolux** hood. The building was completely renovated in 2021-2024. The apartment comes with a **cellar**. A **laundry room** and a **beautiful**, **quiet garden** are available to residents.

Floor area 26.6 m², basement 1.3 m². Approved as an accommodation unit.

Financing for the unit has already been arranged at 4.69%, including an appraisal confirming the purchase price.