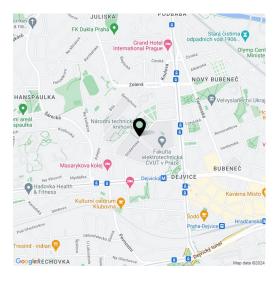

The excellent location allows you to have everything you need at your fingertips - the neighborhood is full of restaurants, cafes, and shops. There is a library nearby, farmers' markets with street food stalls are regularly held a few meters away. Excellent transport connections are provided by the nearby subway station (line A) and a tram stop. The ride to the airport is also quick.