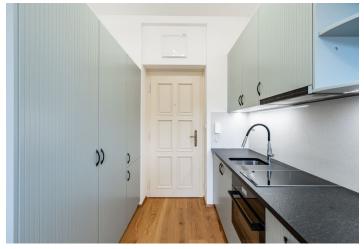

The layout consists of a living room with a kitchen, 1 bedroom, a bathroom (with a shower and toilet), and a hallway.

The west-facing apartment has just been renovated. The ceiling height is 3 m. The kitchen, custom-made by a carpenter, is equipped with a granite worktop, a **Franke** sink, and top-of-the-line appliances: a refrigerator, an induction hob and a **Bosch** dishwasher, an **AEG** oven, and an **Electrolux** hood. The building was completely renovated in 2021-2024. The apartment comes with a **cellar**. A **laundry room** and a **beautiful**, **quiet garden** are available to residents.