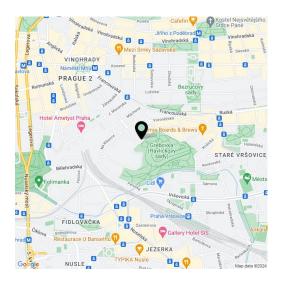

Since 1964, the apartment has been rented to two reliable tenants; current rent is CZK 15,498 + fees.

This very attractive place is located on a quiet side street in the immediate vicinity of romantic Havlíčkovy Sady Park, set between Vinohrady and Vršovice. Cafes, restaurants, and shops are within walking distance, and a tennis hall or ice rink are also nearby. There are tram stops about a 5-minute walk from the building, and from the nearby Praha-Vršovice Railway Station you can reach the center in no time (to the Hlavní nádraží metro station).