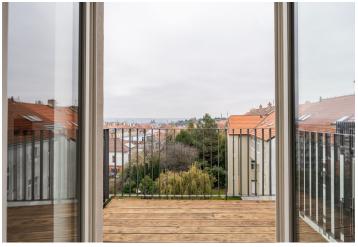

\* Area of the unit according to the Civil Code. The area consists of the sum total area of the entire unit bounded by perimeter walls.

This unfurnished air-conditioned apartment with a balcony and wonderful views of the city is situated on the 2nd topmost floor of a boutique residence created out of a historic apartment building standing on the corner of two side streets in Prague 6 - Břevnov, near Ladronka Park and Strahov. This quiet place in the Prague-Tejnka city heritage zone is located within a comfortable walking distance of amenities and services, near shops, restaurants, and cafes on nearby Bělohorská Street. A tram stop is about a 4-minute walk from the building. Numerous sports fields and the Břevnov monastery garden are in the vicinity.