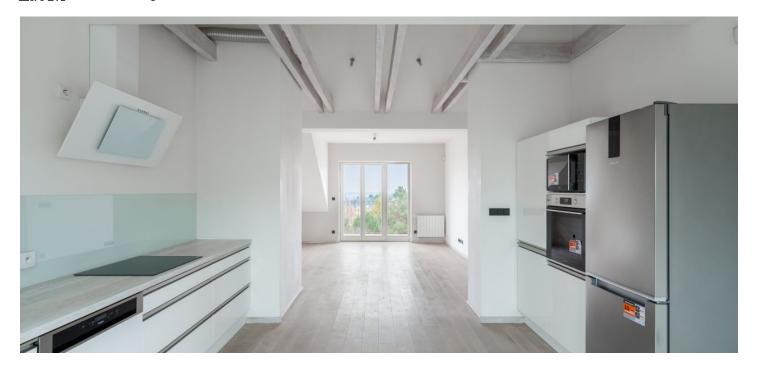

The apartment features a living room with a fully fitted open plan kitchen and east-facing balcony, a west-facing bedroom with a walk-in closet, a bathroom (bathtub, walk-in shower, toilet, bidet, French window), and an entrance hall.

Good quality equipment and finishes, LG Artcool air-conditioning, hardwood bleached oak floors, wooden ceiling beams, large-format Refin Design industry tiles, Laufen sanitary ware, Gessi Emporio Via Manzoni chrome faucets, central heating, Lipovica Plano designer radiators, washer, video entry phone, master key system, cellar. No elevator.