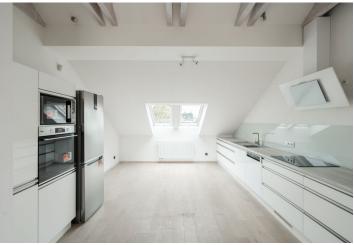

The apartment features a living room with a fully fitted open plan kitchen and east-facing balcony, a west-facing bedroom with a walk-in closet, a bathroom (bathtub, walk-in shower, toilet, bidet, French window), and an entrance hall.

Good quality equipment and finishes, LG Artcool air-conditioning, hardwood bleached oak floors, wooden ceiling beams, large-format Refin Design industry tiles, Laufen sanitary ware, Gessi Emporio Via Manzoni chrome faucets, central heating, Lipovica Plano designer radiators, washer, video entry phone, master key system, cellar. No elevator.