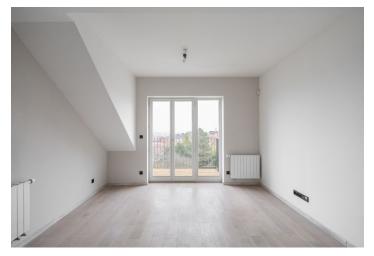

The apartment features a living room with a fully fitted open plan kitchen and east-facing balcony, a west-facing bedroom with a walk-in closet, a bathroom (bathtub, walk-in shower, toilet, bidet, French window), and an entrance hall.