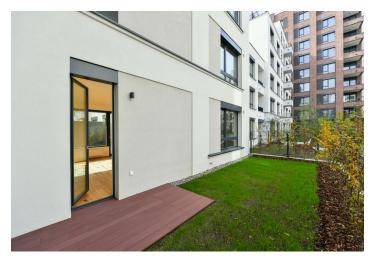

\* Area of the unit according to the Civil Code. The area consists of the sum total area of the entire unit bounded by perimeter walls.

This completely new apartment with two terraces, two front gardens, and a garage parking space is located in the Nuselský pivovar residence, which is currently being completed at the border of Nusle and Vinohrady, near parks and the future metro station on Bratří Synků Square.

The layout of the ground floor apartment consists of a living room with a kitchen, 1 bedroom, a bathroom (with a bathtub, a sink, toilet, and connection for a washing machine), a closet, and a foyer. The living room has access to a **quiet southeast** and **northwest-facing terrace**.

Floor area  $56 \text{ m}^2$ , terraces  $6 \text{ m}^2$  and  $4.6 \text{ m}^2$ , front gardens  $30.5 \text{ m}^2$  and  $6.5 \text{ m}^2$ , cellar  $3.9 \text{ m}^2$ .

Brno