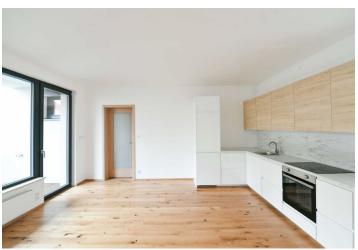

The layout of the ground floor apartment consists of a living room with a kitchen, 1 bedroom, a bathroom (with a bathtub, a sink, toilet, and connection for a washing machine), a closet, and a foyer. The living room has access to a **quiet southeast** and **northwest-facing terrace**.

The apartment is newly approved. Floors are **wooden** as well as the large windows with insulating triple glazing and window sills are made of **natural stone** and are prepared for exterior blinds. The bathroom has a **heated towel rail** and heated tiles. The facilities will include a kitchen. Heating is provided by a central boiler and security is ensured by a **Jablotron** security system; the residence also has a **camera system**, **chip** entry, and a master key system in the common areas. The purchase price includes **a garage space** and **a large cellar**, and **a common lockable bicycle shed** is also available to residents.