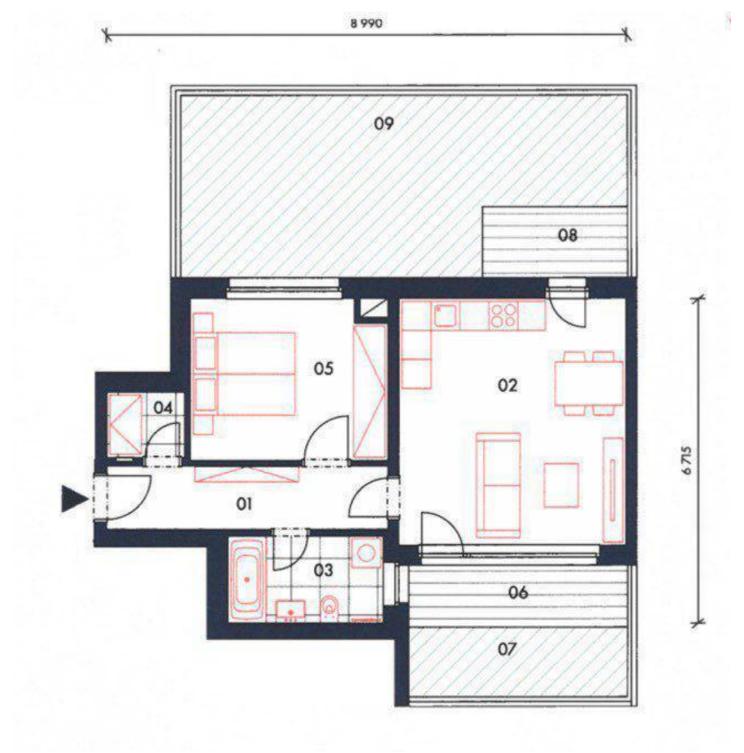

The layout of the ground floor apartment consists of a living room with a kitchen, 1 bedroom, a bathroom (with a bathtub, a sink, toilet, and connection for a washing machine), a closet, and a foyer. The living room has access to a **quiet southeast** and **northwest-facing terrace**.

Floor area  $56 \text{ m}^2$ , terraces  $6 \text{ m}^2$  and  $4.6 \text{ m}^2$ , front gardens  $30.5 \text{ m}^2$  and  $6.5 \text{ m}^2$ , cellar  $3.9 \text{ m}^2$ .

Brno