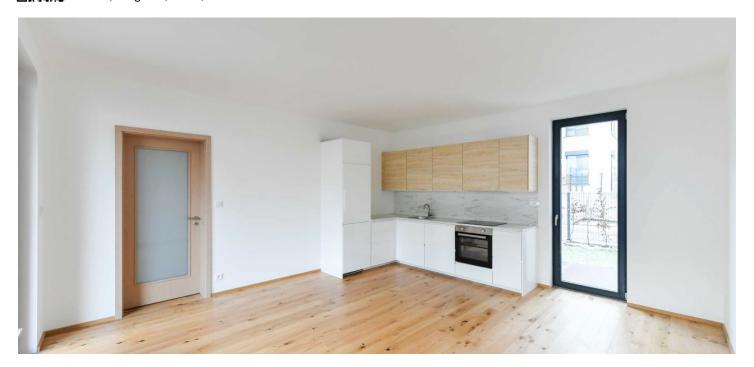

The layout of the ground floor apartment consists of a living room with a kitchen, 1 bedroom, a bathroom (with a bathtub, a sink, toilet, and connection for a washing machine), a closet, and a foyer. The living room has access to a **quiet southeast** and **northwest-facing terrace**.

The apartment is newly approved. Floors are **wooden** as well as the large windows with insulating triple glazing and window sills are made of **natural stone** and are prepared for exterior blinds. The bathroom has a **heated towel rail** and heated tiles. The facilities will include a kitchen. Heating is provided by a central boiler and security is ensured by a **Jablotron** security system; the residence also has a **camera system**, **chip** entry, and a master key system in the common areas. The purchase price includes **a garage space** and **a large cellar**, and **a common lockable bicycle shed** is also available to residents.