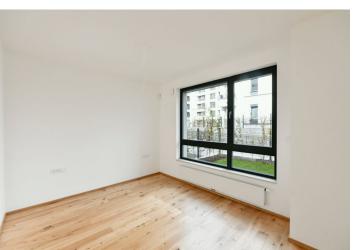

The layout of the ground floor apartment consists of a living room with a kitchen, 1 bedroom, a bathroom (with a bathtub, a sink, toilet, and connection for a washing machine), a closet, and a foyer. The living room has access to a **quiet southeast** and **northwest-facing terrace**.

The apartment is newly approved. Floors are **wooden** as well as the large windows with insulating triple glazing and window sills are made of **natural stone** and are prepared for exterior blinds. The bathroom has a **heated towel rail** and heated tiles. The facilities will include a kitchen. Heating is provided by a central boiler and security is ensured by a **Jablotron** security system; the residence also has a **camera system**, **chip** entry, and a master key system in the common areas. The purchase price includes **a garage space** and **a large cellar**, and **a common lockable bicycle shed** is also available to residents.