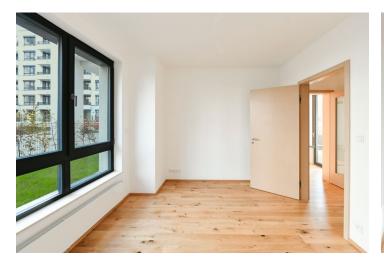

The layout of the ground floor apartment consists of a living room with a kitchen, 1 bedroom, a bathroom (with a bathtub, a sink, toilet, and connection for a washing machine), a closet, and a foyer. The living room has access to a **quiet southeast** and **northwest-facing terrace**.