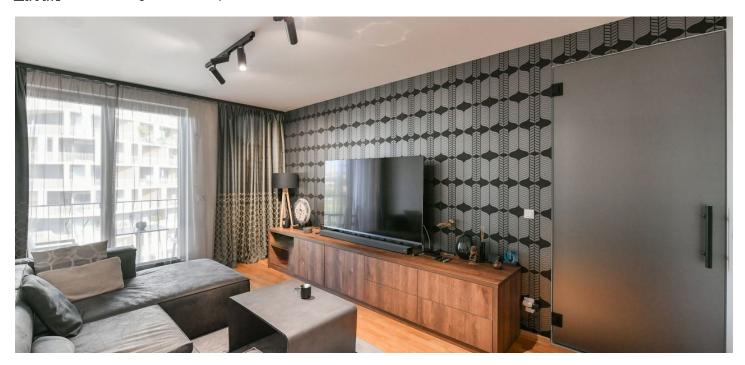

The layout of the apartment consists of a living room with a kitchen, dining area, and access to the **loggia**, a spacious bedroom with **a large-format window** (currently used as a work corner), a bathroom, and a hallway. The rooms are east-facing. The property also includes a covered **parking space** and **a cellar**.

Its professional interior design combines wooden elements with decors in a combination of black, white, and shades of gray to create a modern harmonious home. The kitchen is equipped with high-quality Bosch appliances, and the high-standard facilities are complemented by French windows, rebateless interior doors by the SAPELI Czech brand (doors to the living room are glazed with practical hinges on both sides), and custom built-in furniture.