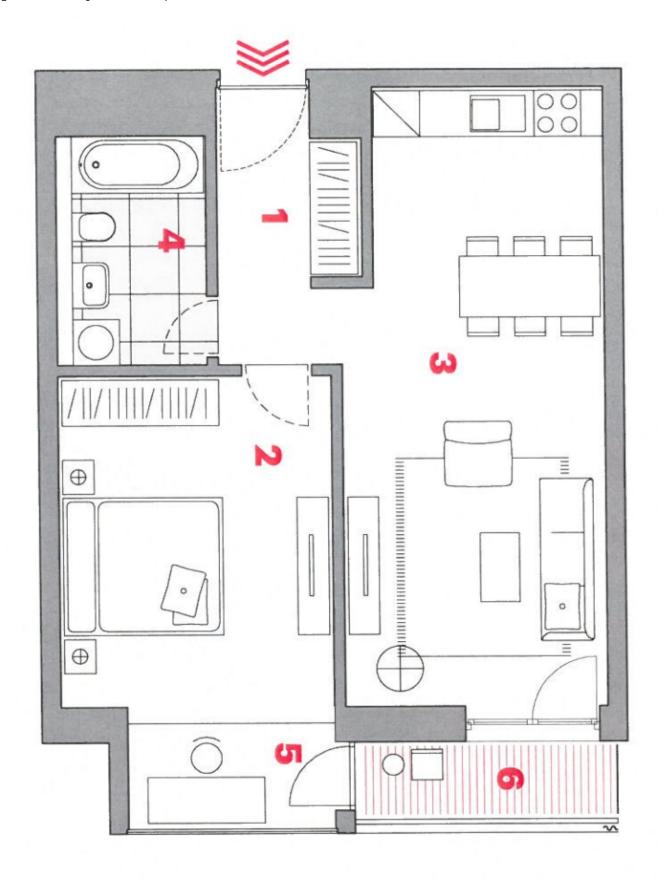

The layout of the apartment consists of a living room with a kitchen, dining area, and access to the **loggia**, a spacious bedroom with **a large-format window** (currently used as a work corner), a bathroom, and a hallway. The rooms are east-facing. The property also includes a covered **parking space** and **a cellar**.

The possibility of taking over a mortgage loan with an interest rate of 2.09% and fixation until 2031.

Floor area 61.5 m², balcony 3.8 m², cellar 3.1 m².