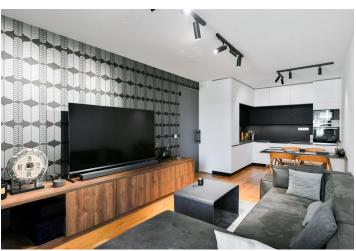

The layout of the apartment consists of a living room with a kitchen, dining area, and access to the **loggia**, a spacious bedroom with **a large-format window** (currently used as a work corner), a bathroom, and a hallway. The rooms are east-facing. The property also includes a covered **parking space** and **a cellar**.

Its professional interior design combines wooden elements with decors in a combination of black, white, and shades of gray to create a modern harmonious home. The kitchen is equipped with high-quality Bosch appliances, and the high-standard facilities are complemented by French windows, rebateless interior doors by the SAPELI Czech brand (doors to the living room are glazed with practical hinges on both sides), and custom built-in furniture.