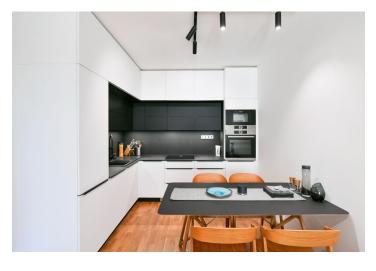

The layout of the apartment consists of a living room with a kitchen, dining area, and access to the **loggia**, a spacious bedroom with **a large-format window** (currently used as a work corner), a bathroom, and a hallway. The rooms are east-facing. The property also includes a covered **parking space** and **a cellar**.

Its professional interior design combines wooden elements with decors in a combination of black, white, and shades of gray to create a modern harmonious home. The kitchen is equipped with high-quality Bosch appliances, and the high-standard facilities are complemented by French windows, rebateless interior doors by the SAPELI Czech brand (doors to the living room are glazed with practical hinges on both sides), and custom built-in furniture.