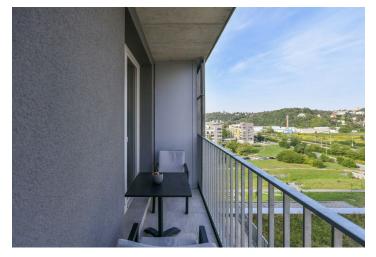

The layout of the apartment consists of a living room with a kitchen, dining area, and access to the **loggia**, a spacious bedroom with **a large-format window** (currently used as a work corner), a bathroom, and a hallway. The rooms are east-facing. The property also includes a covered **parking space** and **a cellar**.

The possibility of taking over a mortgage loan with an interest rate of 2.09% and fixation until 2031.

Floor area 61.5 m², balcony 3.8 m², cellar 3.1 m².