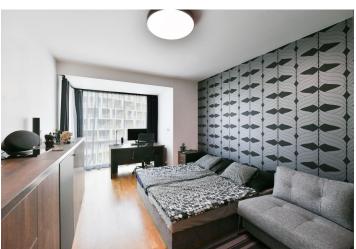

The layout of the apartment consists of a living room with a kitchen, dining area, and access to the **loggia**, a spacious bedroom with **a large-format window** (currently used as a work corner), a bathroom, and a hallway. The rooms are east-facing. The property also includes a covered **parking space** and **a cellar**.

Its professional interior design combines wooden elements with decors in a combination of black, white, and shades of gray to create a modern harmonious home. The kitchen is equipped with high-quality Bosch appliances, and the high-standard facilities are complemented by French windows, rebateless interior doors by the SAPELI Czech brand (doors to the living room are glazed with practical hinges on both sides), and custom built-in furniture.