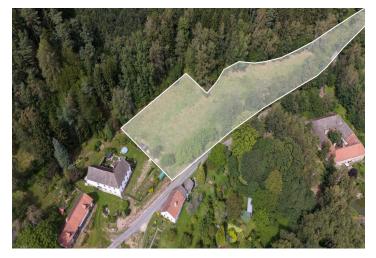

## € 139 127 I CZK 3 490 000

This extensive lengthwise plot with a total area of 6,881 m² and a buildable area of approx. 2,450 m² is located on a gentle southeast slope next to a dead-end road with sparse buildings. The romantic landscape of the Poluška nature park with forests, meadows, and solitude lies in the Šumava foothills between the towns of Kaplice and Český Krumlov.

According to the development study, it is possible to build **2 separate family houses** on the plot. An **electric pole** has been built on the border of the property, and a test well will be made with the assumption of **sufficient quality water**. Access to the property is via **a paved road**.

A place surrounded by **forests** and **meadows** with an almost untouched ecosystem will provide housing or recreation in an **absolutely quiet place** with clean air, and in winter it is possible to see as far as the **Novohradské** mountains. In the upper part of the plot, there are mature trees connected to a forest. There are only about 8 houses and cottages in the immediate vicinity, and the necessary civic amenities are available in nearby Kaplice, which is less than a quarter of an hour away by car. The beautiful, tourist-popular Český Krumlov is within a 20-minute drive, while **Lipno** or the border crossing with **Austria** is a 30-minute drive away. The journey from Prague and central Bohemia is comfortable and will become even faster after the completion of another section of the **D3 highway** this year.