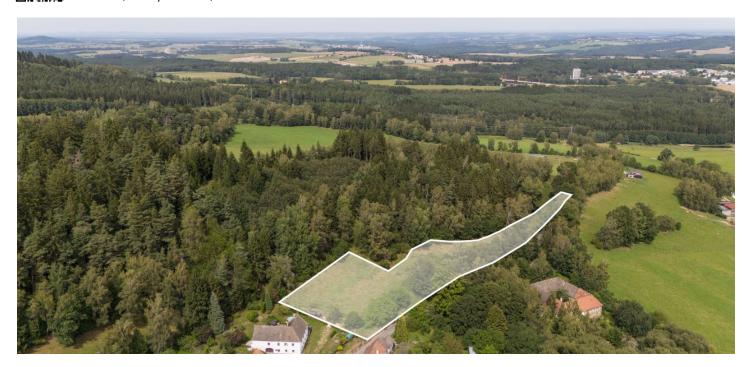

## € 139 127 I CZK 3 490 000

This extensive lengthwise plot with a total area of 6,881 m² and a buildable area of approx. 2,450 m² is located on a gentle southeast slope next to a dead-end road with sparse buildings. The romantic landscape of the Poluška nature park with forests, meadows, and solitude lies in the Šumava foothills between the towns of Kaplice and Český Krumlov.

According to the development study, it is possible to build **2 separate family houses** on the plot. An **electric pole** has been built on the border of the property, and a test well will be made with the assumption of **sufficient quality water**. Access to the property is via **a paved road**.

A place surrounded by **forests** and **meadows** with an almost untouched ecosystem will provide housing or recreation in an **absolutely quiet place** with clean air, and in winter it is possible to see as far as the **Novohradské** mountains. In the upper part of the plot, there are mature trees connected to a forest. There are only about 8 houses and cottages in the immediate vicinity, and the necessary civic amenities are available in nearby Kaplice, which is less than a quarter of an hour away by car. The beautiful, tourist-popular Český Krumlov is within a 20-minute drive, while **Lipno** or the border crossing with **Austria** is a 30-minute drive away. The journey from Prague and central Bohemia is comfortable and will become even faster after the completion of another section of the **D3 highway** this year.