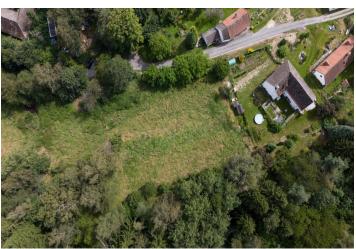

## € 139 127 I CZK 3 490 000

This extensive lengthwise plot with a total area of 6,881 m² and a buildable area of approx. 2,450 m² is located on a gentle southeast slope next to a dead-end road with sparse buildings. The romantic landscape of the Poluška nature park with forests, meadows, and solitude lies in the Šumava foothills between the towns of Kaplice and Český Krumlov.

According to the development study, it is possible to build **2 separate family houses** on the plot. An **electric pole** has been built on the border of the property, and a test well will be made with the assumption of **sufficient quality water**. Access to the property is via **a paved road**.

A place surrounded by **forests** and **meadows** with an almost untouched ecosystem will provide housing or recreation in an **absolutely quiet place** with clean air, and in winter it is possible to see as far as the **Novohradské** mountains. In the upper part of the plot, there are mature trees connected to a forest. There are only about 8 houses and cottages in the immediate vicinity, and the necessary civic amenities are available in nearby Kaplice, which is less than a quarter of an hour away by car. The beautiful, tourist-popular Český Krumlov is within a 20-minute drive, while **Lipno** or the border crossing with **Austria** is a 30-minute drive away. The journey from Prague and central Bohemia is comfortable and will become even faster after the completion of another section of the **D3 highway** this year.