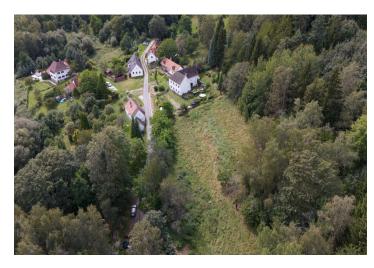

## € 139 127 I CZK 3 490 000

This extensive lengthwise plot with a total area of 6,881 m² and a buildable area of approx. 2,450 m² is located on a gentle southeast slope next to a dead-end road with sparse buildings. The romantic landscape of the Poluška nature park with forests, meadows, and solitude lies in the Šumava foothills between the towns of Kaplice and Český Krumlov.

According to the development study, it is possible to build **2 separate family houses** on the plot. An **electric pole** has been built on the border of the property, and a test well will be made with the assumption of **sufficient quality water**. Access to the property is via **a paved road**.

A place surrounded by **forests** and **meadows** with an almost untouched ecosystem will provide housing or recreation in an **absolutely quiet place** with clean air, and in winter it is possible to see as far as the **Novohradské** mountains. In the upper part of the plot, there are mature trees connected to a forest. There are only about 8 houses and cottages in the immediate vicinity, and the necessary civic amenities are available in nearby Kaplice, which is less than a quarter of an hour away by car. The beautiful, tourist-popular Český Krumlov is within a 20-minute drive, while **Lipno** or the border crossing with **Austria** is a 30-minute drive away. The journey from Prague and central Bohemia is comfortable and will become even faster after the completion of another section of the **D3 highway** this year.