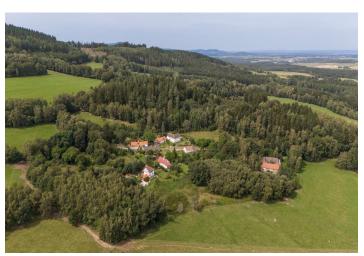

## € 139 127 I CZK 3 490 000

This extensive lengthwise plot with a total area of 6,881 m² and a buildable area of approx. 2,450 m² is located on a gentle southeast slope next to a dead-end road with sparse buildings. The romantic landscape of the Poluška nature park with forests, meadows, and solitude lies in the Šumava foothills between the towns of Kaplice and Český Krumlov.

A place surrounded by **forests** and **meadows** with an almost untouched ecosystem will provide housing or recreation in an **absolutely quiet place** with clean air, and in winter it is possible to see as far as the **Novohradské** mountains. In the upper part of the plot, there are mature trees connected to a forest. There are only about 8 houses and cottages in the immediate vicinity, and the necessary civic amenities are available in nearby Kaplice, which is less than a quarter of an hour away by car. The beautiful, tourist-popular Český Krumlov is within a 20-minute drive, while **Lipno** or the border crossing with **Austria** is a 30-minute drive away. The journey from Prague and central Bohemia is comfortable and will become even faster after the completion of another section of the **D3 highway** this year.