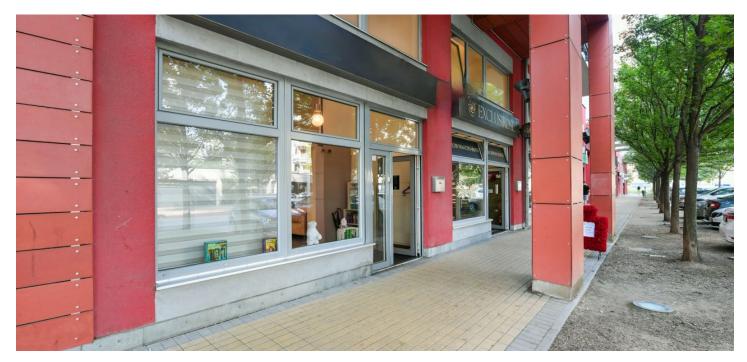

# Total area 68 m² Parking PENB C Reference number 105864

This duplex non-residential space with a total area of almost 70 m<sup>2</sup> with direct access from the street is located on the ground floor of a building in the Nová Harfa III residential project near a tram and bus stop.

Large plastic double-glazed windows can be shaded with **textile blinds**. Laminate floors, heating by radiators with a central heat source. **A light board** and **a large signboard** are installed on the facade. The space is currently approved as a hairdressing studio and is **rented long-term with a notice period of 3 months**. In the past, it also served as a gym or flower shop.

The area is part of a **successful residential complex** with many hundreds of residents. There is **a cafe**, restaurant, and supermarket nearby. The place is very nicely accessible, with a tram and bus stop just a few steps from the building. There is also a **bike path** leading through the **greenery** along the **Rokytka Stream**.