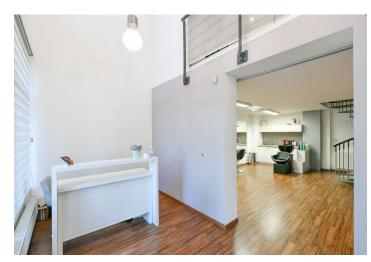

The entrance part consists of a small reception, a main room, and a **kitchen**. A second, smaller room and a bathroom (toilet, **shower**, and sink) are located on the upper level, accessible via **a spiral staircase**.