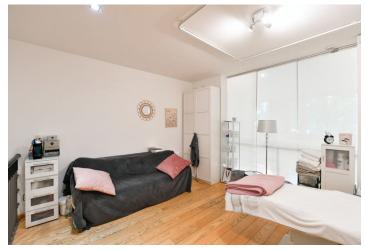

# Total area 68 m² Parking PENB C Reference number 105864

This duplex non-residential space with a total area of almost 70 m<sup>2</sup> with direct access from the street is located on the ground floor of a building in the Nová Harfa III residential project near a tram and bus stop.

The entrance part consists of a small reception, a main room, and a **kitchen**. A second, smaller room and a bathroom (toilet, **shower**, and sink) are located on the upper level, accessible via **a spiral staircase**.

Large plastic double-glazed windows can be shaded with **textile blinds**. Laminate floors, heating by radiators with a central heat source. **A light board** and **a large signboard** are installed on the facade. The space is currently approved as a hairdressing studio and is **rented long-term with a notice period of 3 months**. In the past, it also served as a gym or flower shop.