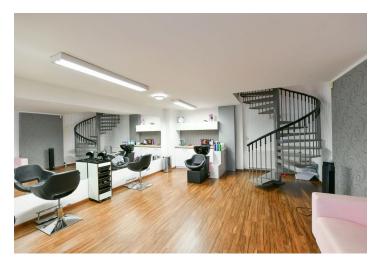

The entrance part consists of a small reception, a main room, and a **kitchen**. A second, smaller room and a bathroom (toilet, **shower**, and sink) are located on the upper level, accessible via **a spiral staircase**.

Large plastic double-glazed windows can be shaded with **textile blinds**. Laminate floors, heating by radiators with a central heat source. **A light board** and **a large signboard** are installed on the facade. The space is currently approved as a hairdressing studio and is **rented long-term with a notice period of 3 months**. In the past, it also served as a gym or flower shop.