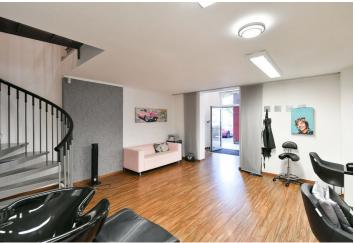

The entrance part consists of a small reception, a main room, and a **kitchen**. A second, smaller room and a bathroom (toilet, **shower**, and sink) are located on the upper level, accessible via **a spiral staircase**.

Large plastic double-glazed windows can be shaded with **textile blinds**. Laminate floors, heating by radiators with a central heat source. **A light board** and **a large signboard** are installed on the facade. The space is currently approved as a hairdressing studio and is **rented long-term with a notice period of 3 months**. In the past, it also served as a gym or flower shop.