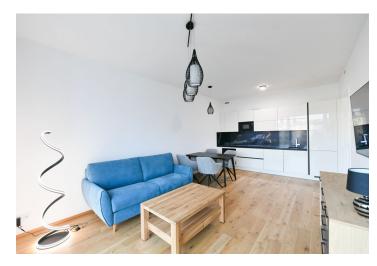

The interior features a living room with a fully fitted open plan kitchen and a dining area, a bedroom, a bathroom (bathtub, toilet with bidet shower), a storage/utility room, and an entrance hall with storage. The enclosed balcony is accessible from both main rooms. The apartment faces the quiet courtyard.

Heat recovery ventilation, smart home system, hardwood floors, tiles, automatic exterior roller blinds, central underfloor heating, washer, dryer, stone kitchen counter, dishwasher, induction stove top, microwave oven, video entry phone, cellar, elevator. A garage parking space is included.