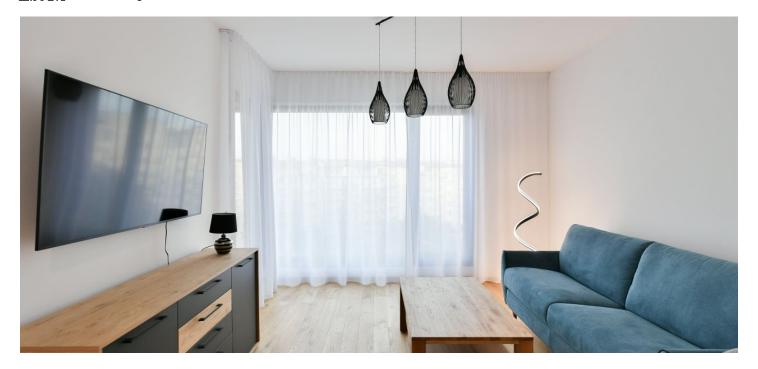

The interior features a living room with a fully fitted open plan kitchen and a dining area, a bedroom, a bathroom (bathtub, toilet with bidet shower), a storage/utility room, and an entrance hall with storage. The enclosed balcony is accessible from both main rooms. The apartment faces the quiet courtyard.

Heat recovery ventilation, smart home system, hardwood floors, tiles, automatic exterior roller blinds, central underfloor heating, washer, dryer, stone kitchen counter, dishwasher, induction stove top, microwave oven, video entry phone, cellar, elevator. A garage parking space is included.