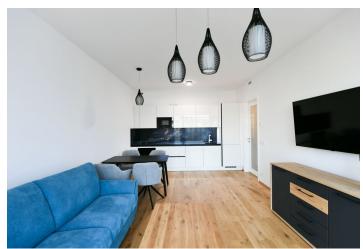

The interior features a living room with a fully fitted open plan kitchen and a dining area, a bedroom, a bathroom (bathtub, toilet with bidet shower), a storage/utility room, and an entrance hall with storage. The enclosed balcony is accessible from both main rooms. The apartment faces the quiet courtyard.

Heat recovery ventilation, smart home system, hardwood floors, tiles, automatic exterior roller blinds, central underfloor heating, washer, dryer, stone kitchen counter, dishwasher, induction stove top, microwave oven, video entry phone, cellar, elevator. A garage parking space is included.