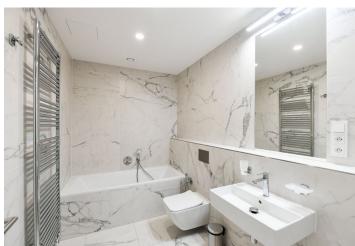

The interior features a living room with a fully fitted open plan kitchen and a dining area, a bedroom, a bathroom (bathtub, toilet with bidet shower), a storage/utility room, and an entrance hall with storage. The enclosed balcony is accessible from both main rooms. The apartment faces the quiet courtyard.

Heat recovery ventilation, smart home system, hardwood floors, tiles, automatic exterior roller blinds, central underfloor heating, washer, dryer, stone kitchen counter, dishwasher, induction stove top, microwave oven, video entry phone, cellar, elevator. A garage parking space is included.