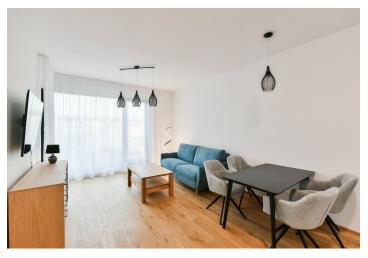

The interior features a living room with a fully fitted open plan kitchen and a dining area, a bedroom, a bathroom (bathtub, toilet with bidet shower), a storage/utility room, and an entrance hall with storage. The enclosed balcony is accessible from both main rooms. The apartment faces the quiet courtyard.

Heat recovery ventilation, smart home system, hardwood floors, tiles, automatic exterior roller blinds, central underfloor heating, washer, dryer, stone kitchen counter, dishwasher, induction stove top, microwave oven, video entry phone, cellar, elevator. A garage parking space is included.