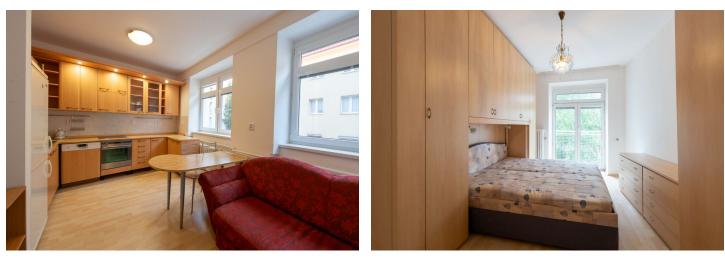

The layout includes a spacious entrance hall with a **wardrobe**, which divides the apartment into two wings. One wing of the apartment has a living room with access to a larger **balcony** and a bedroom with a **French balcony**. Both rooms overlook the well-maintained **garden**. The second wing consists of a spacious room with a kitchen, dining area, and closet. The apartment has an extra spacious bathroom with a **whirlpool bath** and shower, and a separate toilet.