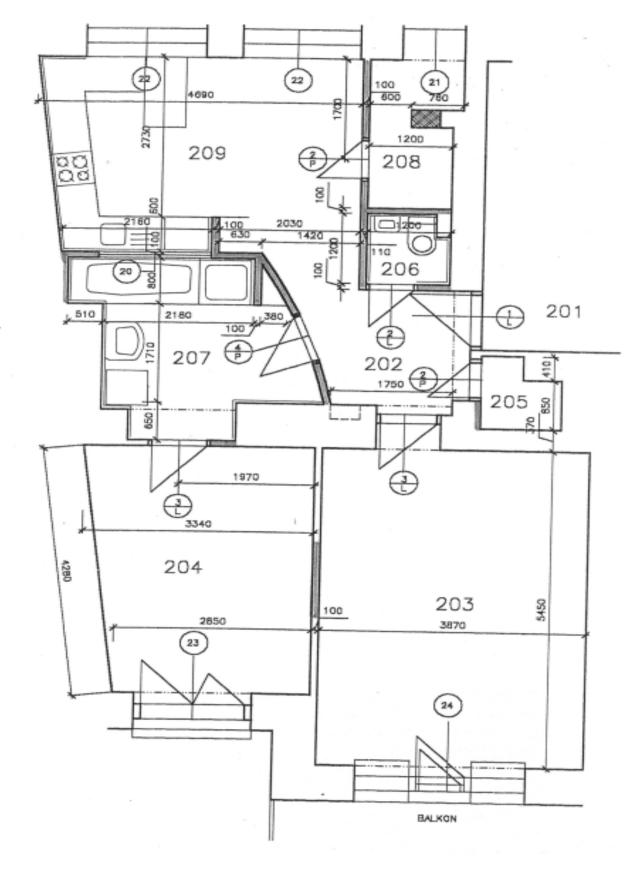

The layout includes a spacious entrance hall with a **wardrobe**, which divides the apartment into two wings. One wing of the apartment has a living room with access to a larger **balcony** and a bedroom with a **French balcony**. Both rooms overlook the well-maintained **garden**. The second wing consists of a spacious room with a kitchen, dining area, and closet. The apartment has an extra spacious bathroom with a **whirlpool bath** and shower, and a separate toilet.