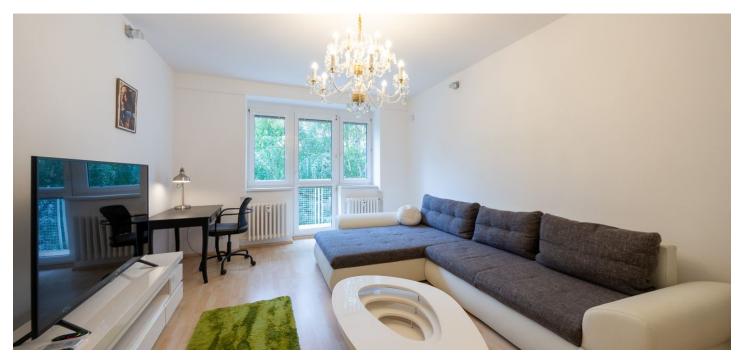

The layout includes a spacious entrance hall with a **wardrobe**, which divides the apartment into two wings. One wing of the apartment has a living room with access to a larger **balcony** and a bedroom with a **French balcony**. Both rooms overlook the well-maintained **garden**. The second wing consists of a spacious room with a kitchen, dining area, and closet. The apartment has an extra spacious bathroom with a **whirlpool bath** and shower, and a separate toilet.

It has been **completely renovated**. Facilities include plastic windows, laminate floors, central heating, an outdoor pergola over the balcony, a security door, and a working electronic security alarm.