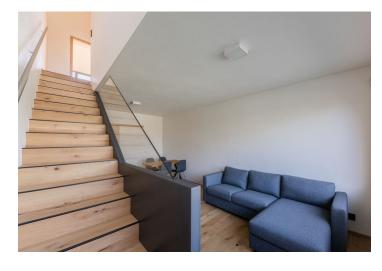

On the entrance level (on the 1st floor of the building), there is a northwest-facing living room with a kitchen, a hallway, and a toilet. Upstairs are 2 bedrooms, a bathroom, and a staircase hall.

The quality standard of the equipment includes insulated aluminum triple-glazed windows with outdoor aluminum blinds or shutters, above-standard soundproofing between the apartments, oak floors, a preparation for cooling and a smart home system, ceramic tiles, and Grohe and Laufen sanitary ware. Eco-friendly underfloor heating is provided by 16 geothermal wells up to 150 meters deep. The interior was completed including built-in elements. Owners will be able to take advantage of management services, which, in addition to the usual cleaning and maintenance of common areas, also consist of as needed cleaning of individual apartments, a reception, and 24-hour assistance. It is possible to purchase a cellar storage unit, a garage parking space. Possibility to have a berth in the new modern MOLO Jestřábí marina.