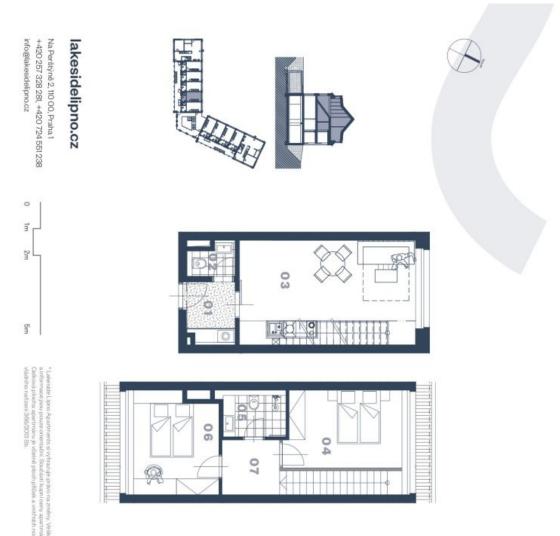

# APARTMÁN 2.06 01 Předsíň 4,21 m² 02 WO 1,98 m² 03 Obytný prostor 25,37 m² 04 Pokoj 12,36 m² 05 Koupelna 4,17 m² 06 Pokoj 4,38 m² 07 Hala 4,38 m² Příčky 2,25 m² CELKOVÁ PLOCHA 66,3 m²

AKESIDE