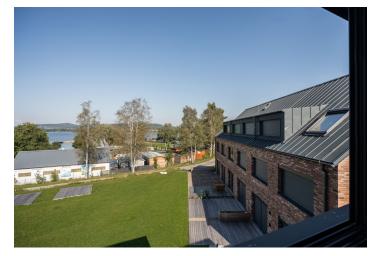

\* Area of the unit according to the Civil Code. The area consists of the sum total area of the entire unit bounded by perimeter walls.

This new duplex apartment is part of the Lakeside Apartments Lipno in Černá v Pošumaví. Finished to a high standard, the comfortable apartment offers unobstructed views of the largest Czech reservoir, a private beach, and a wellness area with a sauna and a pool. An attractive location right next to the Lipno Dam, near Český Krumlov and the Austrian border.

Černá v Pošumaví is part of the **Šumava Protected Landscape Area** and is located at the widest point of the **Lipno reservoir**. It is a popular tourist resort sought-after by lovers of yacht sailing, windsurfing, kiteboarding, and other **water sports**. In the vicinity, you can visit the Treetop Trail, bike park, family off-road bike trail, rope park, water park, bobsled track, and many other attractions. In winter, you can go **ice skating** or **skiing** nearby, such as in the Austrian Hochficht resort. The location is also attractive thanks to its proximity to **Český Krumlov** and the Austrian border.