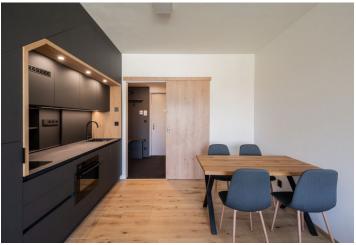

On the entrance level (on the 1st floor of the building), there is a northwest-facing living room with a kitchen, a hallway, and a toilet. Upstairs are 2 bedrooms, a bathroom, and a staircase hall.

The quality standard of the equipment includes insulated aluminum triple-glazed windows with outdoor aluminum blinds or shutters, above-standard soundproofing between the apartments, oak floors, a preparation for cooling and a smart home system, ceramic tiles, and Grohe and Laufen sanitary ware. Eco-friendly underfloor heating is provided by 16 geothermal wells up to 150 meters deep. The interior was completed including built-in elements. Owners will be able to take advantage of management services, which, in addition to the usual cleaning and maintenance of common areas, also consist of as needed cleaning of individual apartments, a reception, and 24-hour assistance. It is possible to purchase a cellar storage unit, a garage parking space. Possibility to have a berth in the new modern MOLO Jestřábí marina.