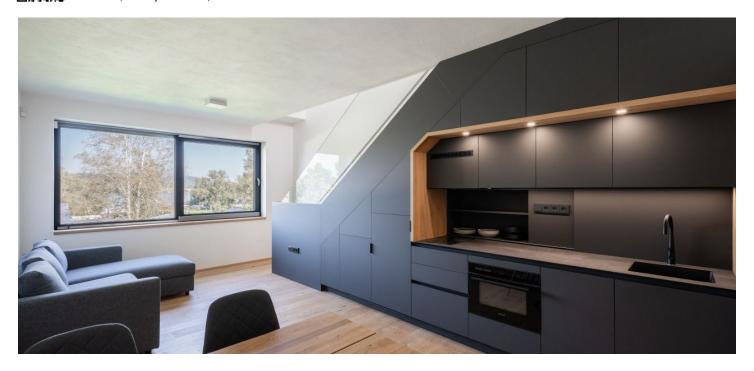

On the entrance level (on the 1st floor of the building), there is a northwest-facing living room with a kitchen, a hallway, and a toilet. Upstairs are 2 bedrooms, a bathroom, and a staircase hall.

The quality standard of the equipment includes insulated aluminum triple-glazed windows with outdoor aluminum blinds or shutters, above-standard soundproofing between the apartments, oak floors, a preparation for cooling and a smart home system, ceramic tiles, and Grohe and Laufen sanitary ware. Eco-friendly underfloor heating is provided by 16 geothermal wells up to 150 meters deep. The interior was completed including built-in elements. Owners will be able to take advantage of management services, which, in addition to the usual cleaning and maintenance of common areas, also consist of as needed cleaning of individual apartments, a reception, and 24-hour assistance. It is possible to purchase a cellar storage unit, a garage parking space. Possibility to have a berth in the new modern MOLO Jestřábí marina.