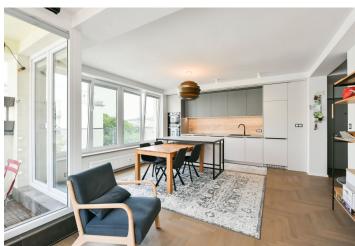

\* Area of the unit according to the Civil Code. The area consists of the sum total area of the entire unit bounded by perimeter walls.

This bright, fully furnished apartment with a balcony and high-standard facilities, on the 5th floor of a residential building with an elevator in Vršovice, Prague 10, is located in a quiet neighborhood with plenty of greenery, within walking distance of full amenities and quick access to the city center, a 3 min. walk from popular Havlíčkovy Sady Park, near the Eden shopping center and Slávia swimming stadium.

Conveniently located for the Pankrác and Brumlovka business and shopping centers.

The corner apartment features a living room with a fully fitted open plan kitchen and **balcony**, a master bedroom with built-in wardrobes, a study/second bedroom, a shower bathroom, a separate toilet, and an entrance hall with built-in wardrobes.

Hardwood parquet floors, concrete screed floors, central heating, sofabed, washer, dryer, **De Dietrich** kitchen appliances, dishwasher, induction cooktop, microwave oven, **cellar**.