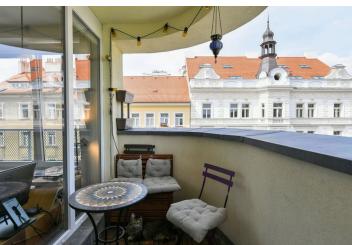

## **Apartment Two-bedroom (3+kk)**

Rented

77.1 m², Prague 10, Vršovice, Petrohradská

| Total area       | 80 m²                                                                                                   |
|------------------|---------------------------------------------------------------------------------------------------------|
| Floor area*      | 77 m²                                                                                                   |
| Balcony          | 3 m²                                                                                                    |
| Parking          | -                                                                                                       |
| Cellar           | Yes                                                                                                     |
| Service price    | Monthly deposit for services,<br>water, and heating: CZK<br>4,500. Electricity is billed<br>separately. |
| PENB             | Not required                                                                                            |
| Reference number | 105908                                                                                                  |
| Available from   | Immediately                                                                                             |

Conveniently located for the Pankrác and Brumlovka business and shopping centers.

The corner apartment features a living room with a fully fitted open plan kitchen and **balcony**, a master bedroom with built-in wardrobes, a study/second bedroom, a shower bathroom, a separate toilet, and an entrance hall with built-in wardrobes.