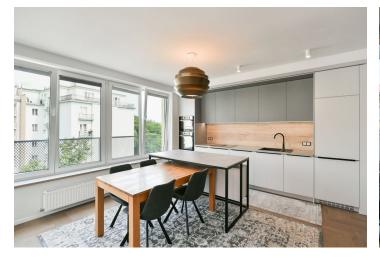

Conveniently located for the Pankrác and Brumlovka business and shopping centers.

The corner apartment features a living room with a fully fitted open plan kitchen and **balcony**, a master bedroom with built-in wardrobes, a study/second bedroom, a shower bathroom, a separate toilet, and an entrance hall with built-in wardrobes.

Hardwood parquet floors, concrete screed floors, central heating, sofabed, washer, dryer, **De Dietrich** kitchen appliances, dishwasher, induction cooktop, microwave oven, **cellar**.