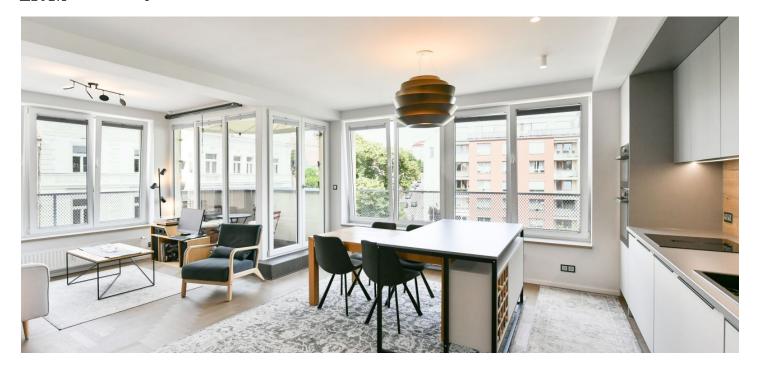

\* Area of the unit according to the Civil Code. The area consists of the sum total area of the entire unit bounded by perimeter walls.

This bright, fully furnished apartment with a balcony and high-standard facilities, on the 5th floor of a residential building with an elevator in Vršovice, Prague 10, is located in a quiet neighborhood with plenty of greenery, within walking distance of full amenities and quick access to the city center, a 3 min. walk from popular Havlíčkovy Sady Park, near the Eden shopping center and Slávia swimming stadium.

Conveniently located for the Pankrác and Brumlovka business and shopping centers.

The corner apartment features a living room with a fully fitted open plan kitchen and **balcony**, a master bedroom with built-in wardrobes, a study/second bedroom, a shower bathroom, a separate toilet, and an entrance hall with built-in wardrobes.

Hardwood parquet floors, concrete screed floors, central heating, sofabed, washer, dryer, **De Dietrich** kitchen appliances, dishwasher, induction cooktop, microwave oven, **cellar**.