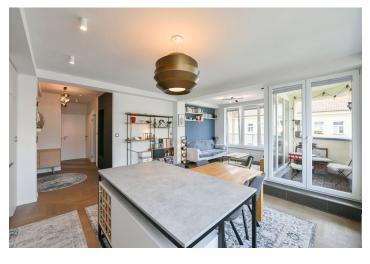

Conveniently located for the Pankrác and Brumlovka business and shopping centers.

The corner apartment features a living room with a fully fitted open plan kitchen and **balcony**, a master bedroom with built-in wardrobes, a study/second bedroom, a shower bathroom, a separate toilet, and an entrance hall with built-in wardrobes.

Hardwood parquet floors, concrete screed floors, central heating, sofabed, washer, dryer, **De Dietrich** kitchen appliances, dishwasher, induction cooktop, microwave oven, **cellar**.