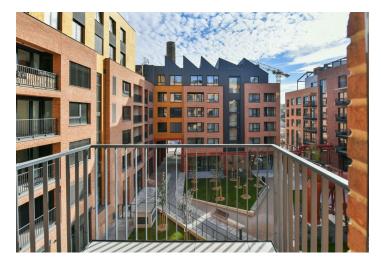

#### Rented

Brand new apartment in the new LIHOVAR residential district designed by the Black n'Arch atelier. This furnished studio apartment with a balcony, situated on the 3rd floor of a residential complex with underground parking and green roofs, in the new Smíchov Riverside area just steps from the left bank of the Vltava River, Císařská louka, Podolí, or the nearby Dívčí hrady and Děvín greea areas. The project is shaped by the industrial heritage of Smíchov and the original refinery boasting preserved original features such as the Erektus chimney and Distillery. Inspirational amenities include a food market, a gym, the Czech Photo Gallery, David Černý's Musoleum art gallery, street art, and Krištof Kintera's Garden of Lights. Set within easy reach of good amenities, a kindergarten, elementary and high schools, as well as numerous sports and outdoor activities - Císařská louka Golf, tennis and swimming in Podolí, and bike paths along the river. With great transport accessibility, the project is located a short tram stop from the Smíchovské nádraží metro station (line B), and has easy connections to the D1 highway to Brno, the D5 highway to Plzeň and the Václav Havel airport.

The interior includes a living room/bedroom with a fully fitted open plan kitchen and access to the balcony, a bathroom with a walk-in shower, toilet, and bidet, and an entrance hall. The apartment faces the courtyard.