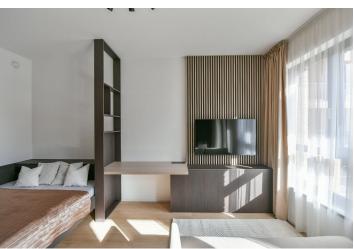

The interior includes a living room/bedroom with a fully fitted open plan kitchen and access to the balcony, a bathroom with a walk-in shower, toilet, and bidet, and an entrance hall. The apartment faces the courtyard.

LOXONE smart home system, heat recovery ventilation, vinyl floors, tiles, central underfloor heating, built-in wardrobes, washing machine, dishwasher, induction stove top, microwave oven, TV, video entry phone, a cellar, camera system, lift. A garage parking space is available at CZK 2,500/month. Building amenities include a reception.