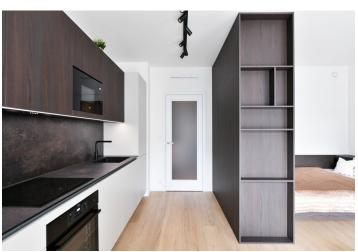

The interior includes a living room/bedroom with a fully fitted open plan kitchen and access to the balcony, a bathroom with a walk-in shower, toilet, and bidet, and an entrance hall. The apartment faces the courtyard.

LOXONE smart home system, heat recovery ventilation, vinyl floors, tiles, central underfloor heating, built-in wardrobes, washing machine, dishwasher, induction stove top, microwave oven, TV, video entry phone, a cellar, camera system, lift. A garage parking space is available at CZK 2,500/month. Building amenities include a reception.