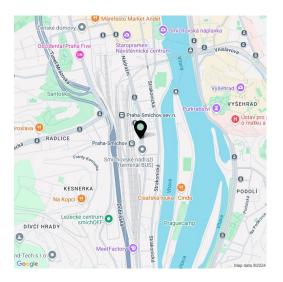

#### Rented

Brand new apartment in the new LIHOVAR residential district designed by the Black n'Arch atelier. This furnished studio apartment with a balcony, situated on the 3rd floor of a residential complex with underground parking and green roofs, in the new Smíchov Riverside area just steps from the left bank of the Vltava River, Císařská louka, Podolí, or the nearby Dívčí hrady and Děvín greea areas. The project is shaped by the industrial heritage of Smíchov and the original refinery boasting preserved original features such as the Erektus chimney and Distillery. Inspirational amenities include a food market, a gym, the Czech Photo Gallery, David Černý's Musoleum art gallery, street art, and Krištof Kintera's Garden of Lights. Set within easy reach of good amenities, a kindergarten, elementary and high schools, as well as numerous sports and outdoor activities - Císařská louka Golf, tennis and swimming in Podolí, and bike paths along the river. With great transport accessibility, the project is located a short tram stop from the Smíchovské nádraží metro station (line B), and has easy connections to the D1 highway to Brno, the D5 highway to Plzeň and the Václav Havel airport.