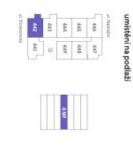

### Rented

přehled ploch

∠ trigema

| 142.01       | Zédveři                   | 4,10  |
|--------------|---------------------------|-------|
| 14202        | Pokoj s kuchyńským koutem | 24,00 |
| 142.03       | Koupeina + WC             | 3,90  |
| bytná p      | bytná plocha jednotky     | 32,00 |
| 142×         | Svisle konstrukce         | 2,20  |
| odlahov      | odľahová plocha jednotky  | 34,20 |
| říslušenství | ství                      |       |
| 4204         | M204 Balkón               | 3,70  |
| ŏ            | Parkovacistání            | 13,60 |
| 02089 Sklep  | Skiep                     | 4,10  |