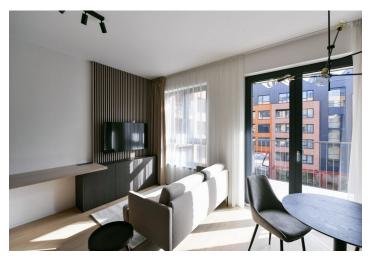

#### Rented

Brand new apartment in the new LIHOVAR residential district designed by the Black n'Arch atelier. This furnished studio apartment with a balcony, situated on the 3rd floor of a residential complex with underground parking and green roofs, in the new Smíchov Riverside area just steps from the left bank of the Vltava River, Císařská louka, Podolí, or the nearby Dívčí hrady and Děvín greea areas. The project is shaped by the industrial heritage of Smíchov and the original refinery boasting preserved original features such as the Erektus chimney and Distillery. Inspirational amenities include a food market, a gym, the Czech Photo Gallery, David Černý's Musoleum art gallery, street art, and Krištof Kintera's Garden of Lights. Set within easy reach of good amenities, a kindergarten, elementary and high schools, as well as numerous sports and outdoor activities - Císařská louka Golf, tennis and swimming in Podolí, and bike paths along the river. With great transport accessibility, the project is located a short tram stop from the Smíchovské nádraží metro station (line B), and has easy connections to the D1 highway to Brno, the D5 highway to Plzeň and the Václav Havel airport.

The interior includes a living room/bedroom with a fully fitted open plan kitchen and access to the balcony, a bathroom with a walk-in shower, toilet, and bidet, and an entrance hall. The apartment faces the courtyard.

LOXONE smart home system, heat recovery ventilation, vinyl floors, tiles, central underfloor heating, built-in wardrobes, washing machine, dishwasher, induction stove top, microwave oven, TV, video entry phone, a cellar, camera system, lift. A garage parking space is available at CZK 2,500/month. Building amenities include a reception.