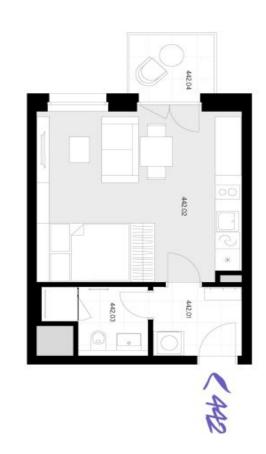

### Rented

přehled ploch

∠ trigema

| 142.01       | Zédveři                   | 4,10  |
|--------------|---------------------------|-------|
| 14202        | Pokoj s kuchyńským koutem | 24,00 |
| 142.03       | Koupeina + WC             | 3,90  |
| bytná p      | bytná plocha jednotky     | 32,00 |
| 142×         | Svisle konstrukce         | 2,20  |
| odlahov      | odľahová plocha jednotky  | 34,20 |
| říslušenství | ství                      |       |
| 4204         | M204 Balkón               | 3,70  |
| ŏ            | Parkovacistání            | 13,60 |
| 02089 Sklep  | Skiep                     | 4,10  |