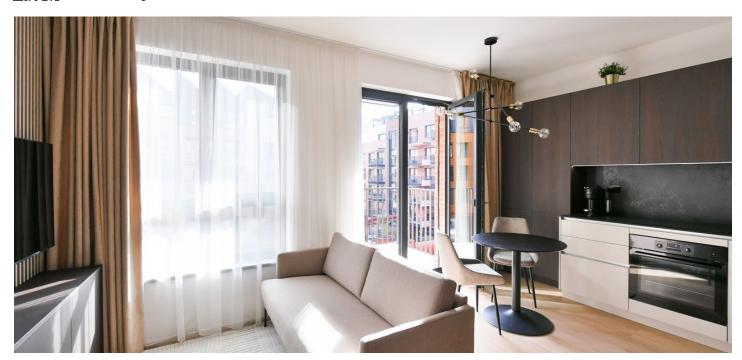

#### Rented

Brand new apartment in the new LIHOVAR residential district designed by the Black n'Arch atelier. This furnished studio apartment with a balcony, situated on the 3rd floor of a residential complex with underground parking and green roofs, in the new Smíchov Riverside area just steps from the left bank of the Vltava River, Císařská louka, Podolí, or the nearby Dívčí hrady and Děvín greea areas. The project is shaped by the industrial heritage of Smíchov and the original refinery boasting preserved original features such as the Erektus chimney and Distillery. Inspirational amenities include a food market, a gym, the Czech Photo Gallery, David Černý's Musoleum art gallery, street art, and Krištof Kintera's Garden of Lights. Set within easy reach of good amenities, a kindergarten, elementary and high schools, as well as numerous sports and outdoor activities - Císařská louka Golf, tennis and swimming in Podolí, and bike paths along the river. With great transport accessibility, the project is located a short tram stop from the Smíchovské nádraží metro station (line B), and has easy connections to the D1 highway to Brno, the D5 highway to Plzeň and the Václav Havel airport.

The interior includes a living room/bedroom with a fully fitted open plan kitchen and access to the balcony, a bathroom with a walk-in shower, toilet, and bidet, and an entrance hall. The apartment faces the courtyard.

LOXONE smart home system, heat recovery ventilation, vinyl floors, tiles, central underfloor heating, built-in wardrobes, washing machine, dishwasher, induction stove top, microwave oven, TV, video entry phone, a cellar, camera system, lift. A garage parking space is available at CZK 2,500/month. Building amenities include a reception.