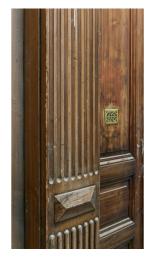

Casement windows, replicas of the original cassette doors or decorative stucco refer to the history of the building, modern elements include Frevini parquet floors in a chevron pattern, large-format tiles and floor tiles by the Italian Fondovalle brand or Treemme designer bathroom faucets in a bronze shade. The air conditioning will ensure an optimal temperature even on hot days, and the home's gas boiler will take care of the heating. The apartment comes with a cellar. The house has representative common areas and a modern elevator, there are only 2 apartment units on the floor.