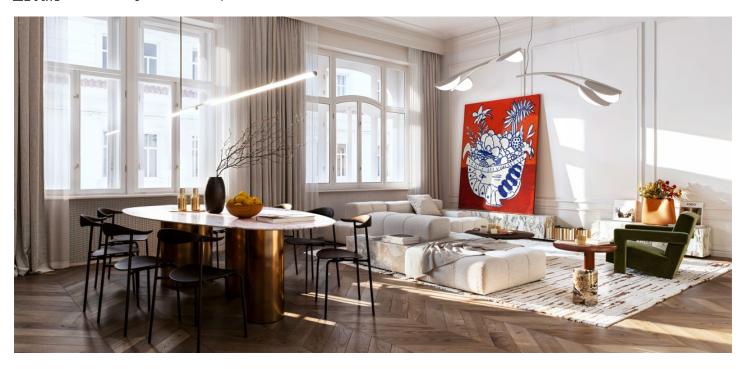

The area of the apartment is purposefully divided into social and private zones. The social part is represented by a generously designed living room with preparation for the kitchen, with windows facing the street. The private zone consists of the master bedroom with en-suite bathroom, wak-in wardrobe and access to the south-facing loggia and the second bedroom. From the central entrance hall there is access to all the rooms, to the bathroom and to the separate toilet.

Casement windows, replicas of the original cassette doors or decorative stucco refer to the history of the building, modern elements include Frevini parquet floors in a chevron pattern, large-format tiles and floor tiles by the Italian Fondovalle brand or Treemme designer bathroom faucets in a bronze shade. The air conditioning will ensure an optimal temperature even on hot days, and the home's gas boiler will take care of the heating. The apartment comes with a cellar. The house has representative common areas and a modern elevator, there are only 2 apartment units on the floor.