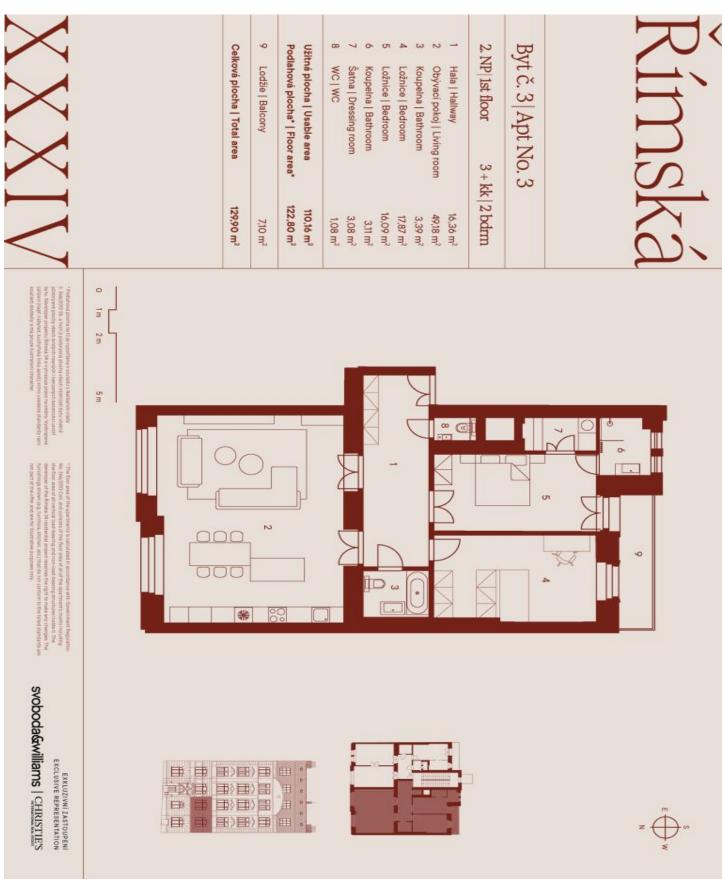

#### € 1158 501 I CZK 29 061 000

123 m², Prague 2, Vinohrady, Římská

| Total area       | 130 m² |
|------------------|--------|
| Floor area*      | 123 m² |
| Loggia           | 7 m²   |
| Parking          | -      |
| Cellar           | Yes    |
| PENB             | G      |
| Reference number | 105933 |

\* Size of the unit according to the Housing Act.
The area consists of the sum total of the internal area of every room.

An apartment of more than one hundred meters with a loggia towards a quiet green courtyard is offered on the 1st floor of a boutique residence, which allows living in Art Nouveau settings at a great address in the wider center of the metropolis in Vinohrady.

The area of the apartment is purposefully divided into social and private zones. The social part is represented by a generously designed living room with preparation for the kitchen, with windows facing the street. The private zone consists of the master bedroom with en-suite bathroom, wak-in wardrobe and access to the south-facing loggia and the second bedroom. From the central entrance hall there is access to all the rooms, to the bathroom and to the separate toilet.

Floor area 122.8 m², loggia 7.1 m².

For more information, please visit the project website <a href="www.rimska34.cz">www.rimska34.cz</a>.