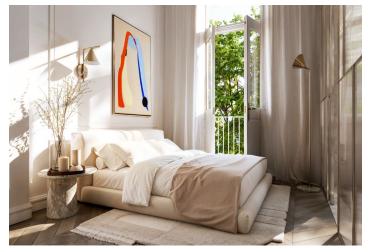

The area of the apartment is purposefully divided into social and private zones. The social part is represented by a generously designed living room with preparation for the kitchen, with windows facing the street. The private zone consists of the master bedroom with en-suite bathroom, wak-in wardrobe and access to the south-facing loggia and the second bedroom. From the central entrance hall there is access to all the rooms, to the bathroom and to the separate toilet.

Casement windows, replicas of the original cassette doors or decorative stucco refer to the history of the building, modern elements include Frevini parquet floors in a chevron pattern, large-format tiles and floor tiles by the Italian Fondovalle brand or Treemme designer bathroom faucets in a bronze shade. The air conditioning will ensure an optimal temperature even on hot days, and the home's gas boiler will take care of the heating. The apartment comes with a cellar. The house has representative common areas and a modern elevator, there are only 2 apartment units on the floor.