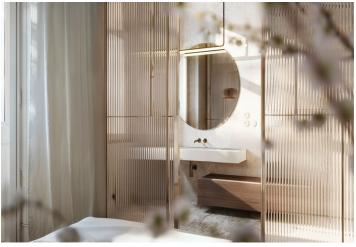

The area of the apartment is purposefully divided into social and private zones. The social part is represented by a generously designed living room with preparation for the kitchen, with windows facing the street. The private zone consists of the master bedroom with en-suite bathroom, wak-in wardrobe and access to the south-facing loggia and the second bedroom. From the central entrance hall there is access to all the rooms, to the bathroom and to the separate toilet.

Casement windows, replicas of the original cassette doors or decorative stucco refer to the history of the building, modern elements include Frevini parquet floors in a chevron pattern, large-format tiles and floor tiles by the Italian Fondovalle brand or Treemme designer bathroom faucets in a bronze shade. The air conditioning will ensure an optimal temperature even on hot days, and the home's gas boiler will take care of the heating. The apartment comes with a cellar. The house has representative common areas and a modern elevator, there are only 2 apartment units on the floor.